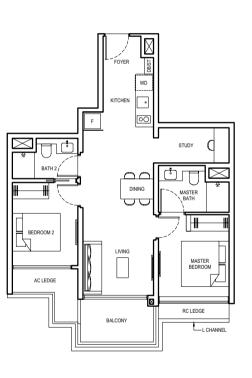

# LEGEND:

F FRIDGE

WD WASHER CUM DRYER

DB DISTRIBUTION BOARD

ST STORE

AC AIR-CONDITIONER

RC REINFORCED CONCRETE (EXCLUDED FROM STRATA AREA)

✓ VOID SPACE (EXCLUDED FROM STRATA AREA)

F FRIDGE

WD WASHER CUM DRYER

DB DISTRIBUTION BOARD

ST STORE

AC AIR-CONDITIONER

RC REINFORCED CONCRETE (EXCLUDED FROM STRATA AREA)

▼ VOID SPACE (EXCLUDED FROM STRATA AREA)