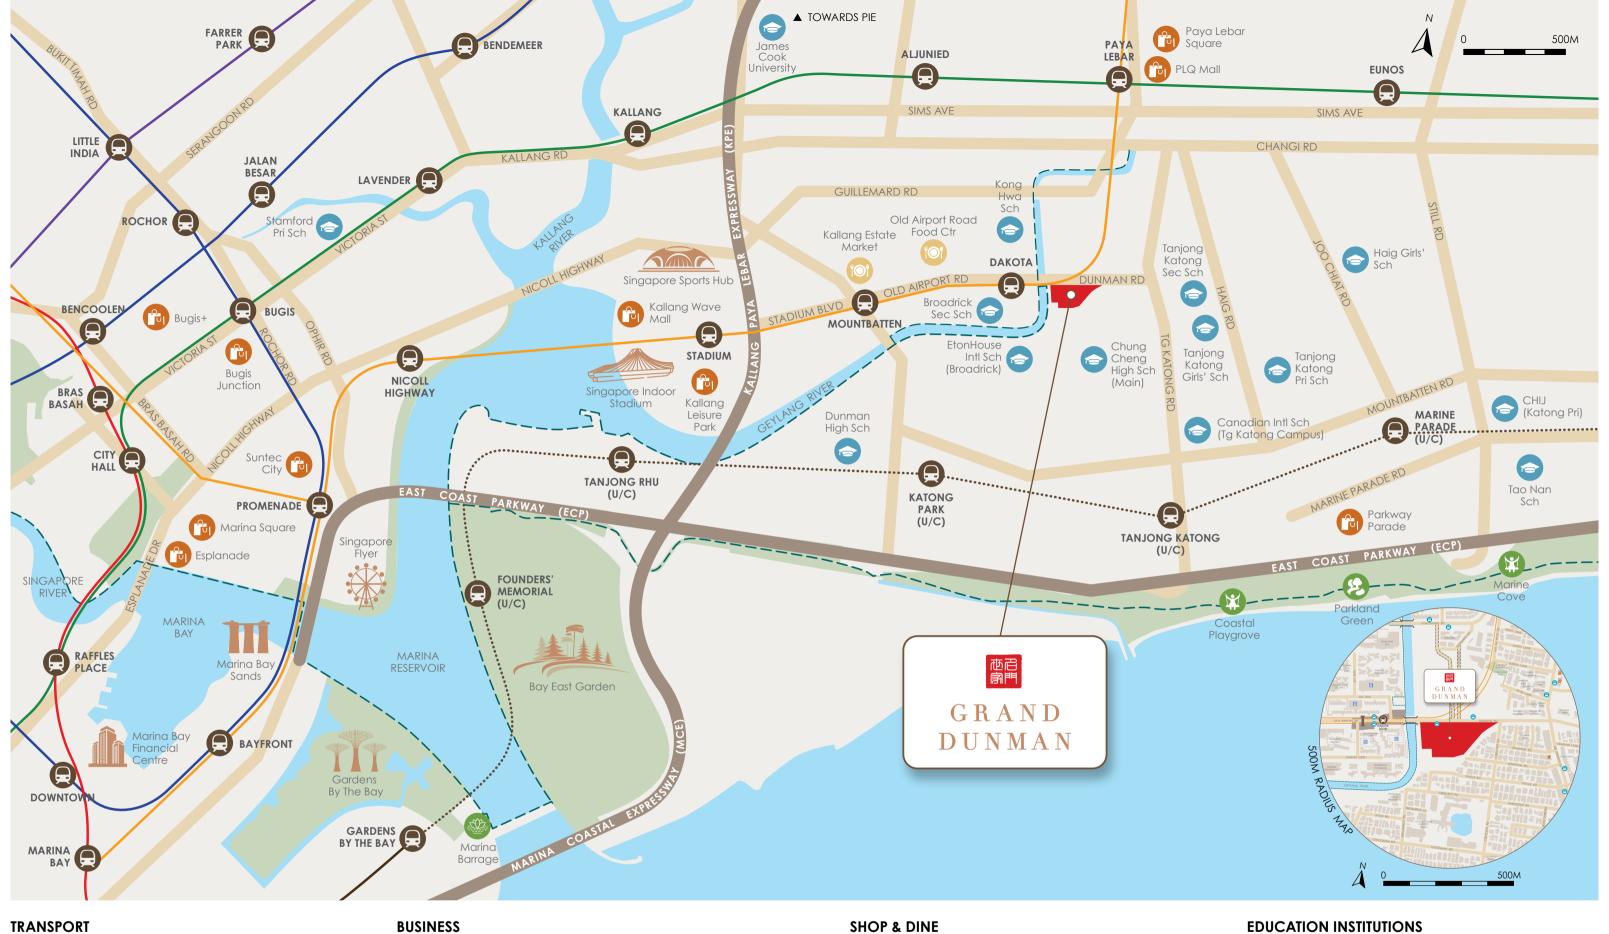

#### City Living Reimagined

Spanning across a locale that is tranquil, convenient, and close to the city, is one of the largest residential developments of the year: Grand Dunman. In a mere 2-min stroll, you can reach Dakota MRT station, making your home a rare gem closest to a train ride into the city.

The Park Connector Network extension means even cycling is an option for travels towards exciting locations such as Marina Bay Waterfront Promenade to East Coast Park and its future "Long Island". Overlooking the river and landed enclave, with sceneries of the city and the sea, are homes spread across 7 majestic towers with a spectacular view to behold. Over 40 exceptional facilities can be found within the development – thoughtfully designed for everyone.

#### 2-MIN WALK TO DAKOTA MRT

Being just a 2-min stroll away from Dakota MRT Station, your invaluable time is now preserved with excellent connectivity – 1 stop to Paya Lebar MRT, 2 stops to Stadium MRT, 4 stops to the CBD and 5 stops to Marina Bay Sands & Bugis.

#### PARK CONNECTOR AT YOUR DOORSTEP

Walk a path that sets you apart.
Enjoy the exclusive ease of access to
a park connector with a direct pathway
to Marina Bay Sands and East Coast Park.
Find new motivations for your daily jogs
and active cycling.

#### NEIGHBOURS TO ECP, KPE & PIE

With ECP within a 5-min drive, the zenith of city living can be felt here.

You'll also discover unparalleled convenience in travelling to iconic places like MBFC and Orchard in just a 7-min and 15-min drive respectively.

Be Spoilt For Choice,

In just a 6-min stroll, experience one of the most popular and busiest hawker centres. Dive deep into flavourful local cuisine at the Old Airport Road Food Centre and beat the long queues with your ease of access. The abundance doesn't end there: relish an array of dining choices that await you at Joo Chiat and Katong, along with exquisite culinary experiences available at Marina Bay Sands and East Coast Park.

#### Curated For The Bright & Promising

The promise of a prestigious future is a testament to quality living.

Discover Kong Hwa School within excellent proximity of 1km,
and Tanjong Katong Primary School in just a 5-min drive. You're also
near other esteemed institutions like Dunman High School and
Chung Cheng High School (Main) in just a 5-min drive and a 7-min walk
respectively. The educational standards of the elites are certainly met.