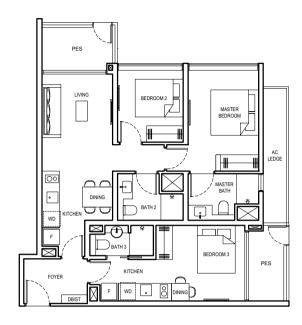

# LEGEND:

F FRIDGE

WD WASHER CUM DRYER

DB DISTRIBUTION BOARD

ST STORE

AC AIR-CONDITIONER

RC REINFORCED CONCRETE (EXCLUDED FROM STRATA AREA)

✓ VOID SPACE (EXCLUDED FROM STRATA AREA)

ALL PLANS ARE SUBJECT TO CHANGES BY THE RELEVANT AUTHORITIES.
MEASUREMENTS ARE APPROXIMATE ONLY AND SUBJECT TO FINAL SURVEY.
INFORMATION ACCURATE AT POINT OF PRINTING.
BP NO.: A1716-00003-2022-BP01 DATED 15 MAY 2023
BP NO.: A1716-00003-2022-BP02 DATED 16 JUNE 2023