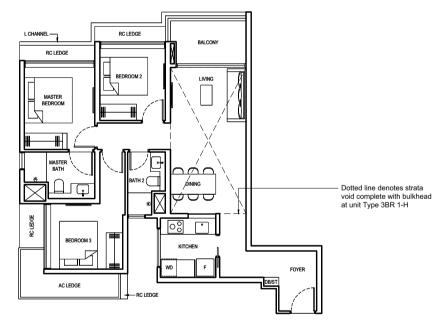

# LEGEND:

F FRIDGE

WD WASHER CUM DRYER

DB DISTRIBUTION BOARD

ST STORE

AC AIR-CONDITIONER

RC REINFORCED CONCRETE (EXCLUDED FROM STRATA AREA)

✓ VOID SPACE (EXCLUDED FROM STRATA AREA)

F FRIDGE

WD WASHER CUM DRYER

DB DISTRIBUTION BOARD

ST STORE

AC AIR-CONDITIONER

RC REINFORCED CONCRETE (EXCLUDED FROM STRATA AREA)

▼ VOID SPACE (EXCLUDED FROM STRATA AREA)