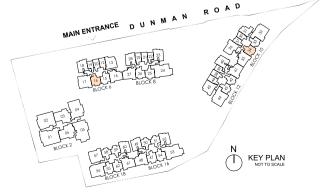

#### Block 6 Dunman Road Singapore 439395

| FLOOR UNIT | 12          | 13           | 14          | 15          | 16          | 17       | 18         | 19         | 20         |
|------------|-------------|--------------|-------------|-------------|-------------|----------|------------|------------|------------|
| 18         | 1 BR S2-H   | 3 BR DK 1-H  | 3 BR LS-H   | 2 BR S3-H   | 2 BR S2-H   | 4 BR-H   | 3 BR 1-H   | 1 BR 1-H   | 1 BR S1-H  |
| 17         | 1 BR S2     | 3 BR DK1     | 3 BR LS     | 2 BR S3     | 2 BR S2     | 4 BR     | 3 BR 1     | 1 BR 1     | 1 BR S1    |
| 16         | 1 BR S2     | 3 BR DK1     | 3 BR LS     | 2 BR S3     | 2 BR S2     | 4 BR     | 3 BR 1     | 1 BR 1     | 1 BR S1    |
| 15         | 1 BR S2     | 3 BR DK1     | 3 BR LS     | 2 BR S3     | 2 BR S2     | 4 BR     | 3 BR 1     | 1 BR 1     | 1 BR S1    |
| 14         | 1 BR S2     | 3 BR DK1     | 3 BR LS     | 2 BR S3     | 2 BR S2     | 4 BR     | 3 BR 1     | 1 BR 1     | 1 BR S1    |
| 13         | 1 BR S2     | 3 BR DK1     | 3 BR LS     | 2 BR S3     | 2 BR S2     | 4 BR     | 3 BR 1     | 1 BR 1     | 1 BR S1    |
| 12         | 1 BR S2     | 3 BR DK1     | 3 BR LS     | 2 BR S3     | 2 BR S2     | 4 BR     | 3 BR 1     | 1 BR 1     | 1 BR S1    |
| 11         | 1 BR S2     | 3 BR DK1     | 3 BR LS     | 2 BR S3     | 2 BR S2     | 4 BR     | 3 BR 1     | 1 BR 1     | 1 BR S1    |
| 10         | 1 BR S2     | 3 BR DK1     | 3 BR LS     | 2 BR S3     | 2 BR S2     | 4 BR     | 3 BR 1     | 1 BR 1     | 1 BR S1    |
| 9          | 1 BR S2     | 3 BR DK1     | 3 BR LS     | 2 BR S3     | 2 BR S2     | 4 BR     | 3 BR 1     | 1 BR 1     | 1 BR S1    |
| 8          | 1 BR S2     | 3 BR DK1     | 3 BR LS     | 2 BR S3     | 2 BR S2     | 4 BR     | 3 BR 1     | 1 BR 1     | 1 BR S1    |
| 7          | 1 BR S2     | 3 BR DK1     | 3 BR LS     | 2 BR S3     | 2 BR S2     | 4 BR     | 3 BR 1     | 1 BR 1     | 1 BR S1    |
| 6          | 1 BR S2     | 3 BR DK1     | 3 BR LS     | 2 BR S3     | 2 BR S2     | 4 BR     | 3 BR 1     | 1 BR 1     | 1 BR S1    |
| 5          | 1 BR S2     | 3 BR DK1     | 3 BR LS     | 2 BR S3     | 2 BR S2     | 4 BR     | 3 BR 1     | 1 BR 1     | 1 BR S1    |
| 4          | 1 BR S2     | 3 BR DK1     | 3 BR LS     | 2 BR S3     | 2 BR S2     | 4 BR     | 3 BR 1     | 1 BR 1     | 1 BR S1    |
| 3          | 1 BR S2     | 3 BR DK1     | 3 BR LS     | 2 BR S3     | 2 BR S2     | 4 BR     | 3 BR 1     | 1 BR 1     | 1 BR S1    |
| 2          | 1 BR S2     | 3 BR DK1     | 3 BR LS     | 2 BR S3     | 2 BR S2     | 4 BR     | 3 BR 1     | 1 BR 1     | 1 BR S1    |
| 1          | 1 BR S2-PES | 3 BR DK1-PES | 3 BR LS-PES | 1 BR S4-PES | 2 BR S2-PES | 4 BR-PES | 3 BR 1-PES | 1 BR 1-PES | 1BR S1-PES |
| BASEMENT 1 |             |              |             |             |             |          |            |            |            |

#### Block 8 Dunman Road Singapore 439396

| FLOOR      | 21          | 22         | 23         | 24         | 25          | 26          | 27          | 28         | 29          |
|------------|-------------|------------|------------|------------|-------------|-------------|-------------|------------|-------------|
| 18         | 1 BR S2-H   | 1 BR 1-H   | 3 BR 1-H   | PH 8       |             | PH 3        |             | 3 BR 3-H   | 1 BR S1-H   |
| 17         | 1 BR S2     | 1 BR 1     | 3 BR 1     | 5 BR L     | 2 BR S4     | 2BR DK 2    | 3 BR LS     | 3 BR 3     | 1 BR S1     |
| 16         | 1 BR S2     | 1 BR 1     | 3 BR 1     | 5 BR L     | 2 BR S4     | 2BR DK 2    | 3 BR LS     | 3 BR 3     | 1 BR S1     |
| 15         | 1 BR S2     | 1 BR 1     | 3 BR 1     | 5 BR L     | 2 BR S4     | 2BR DK 2    | 3 BR LS     | 3 BR 3     | 1 BR S1     |
| 14         | 1 BR S2     | 1 BR 1     | 3 BR 1     | 5 BR L     | 2 BR S4     | 2BR DK 2    | 3 BR LS     | 3 BR 3     | 1 BR S1     |
| 13         | 1 BR S2     | 1 BR 1     | 3 BR 1     | 5 BR L     | 2 BR S4     | 2BR DK 2    | 3 BR LS     | 3 BR 3     | 1 BR S1     |
| 12         | 1 BR S2     | 1 BR 1     | 3 BR 1     | 5 BR L     | 2 BR S4     | 2BR DK 2    | 3 BR LS     | 3 BR 3     | 1 BR S1     |
| 11         | 1 BR S2     | 1 BR 1     | 3 BR 1     | 5 BR L     | 2 BR S4     | 2BR DK 2    | 3 BR LS     | 3 BR 3     | 1 BR S1     |
| 10         | 1 BR S2     | 1 BR 1     | 3 BR 1     | 5 BR L     | 2 BR S4     | 2BR DK 2    | 3 BR LS     | 3 BR 3     | 1 BR S1     |
| 9          | 1 BR S2     | 1 BR 1     | 3 BR 1     | 5 BR L     | 2 BR S4     | 2BR DK 2    | 3 BR LS     | 3 BR 3     | 1 BR S1     |
| 8          | 1 BR S2     | 1 BR 1     | 3 BR 1     | 5 BR L     | 2 BR S4     | 2BR DK 2    | 3 BR LS     | 3 BR 3     | 1 BR S1     |
| 7          | 1 BR S2     | 1 BR 1     | 3 BR 1     | 5 BR L     | 2 BR S4     | 2BR DK 2    | 3 BR LS     | 3 BR 3     | 1 BR S1     |
| 6          | 1 BR S2     | 1 BR 1     | 3 BR 1     | 5 BR L     | 2 BR S4     | 2BR DK 2    | 3 BR LS     | 3 BR 3     | 1 BR S1     |
| 5          | 1 BR S2     | 1 BR 1     | 3 BR 1     | 5 BR L     | 2 BR S4     | 2BR DK 2    | 3 BR LS     | 3 BR 3     | 1 BR S1     |
| 4          | 1 BR S2     | 1 BR 1     | 3 BR 1     | 5 BR L     | 2 BR S4     | 2BR DK 2    | 3 BR LS     | 3 BR 3     | 1 BR S1     |
| 3          | 1 BR S2     | 1 BR 1     | 3 BR 1     | 5 BR L     | 2 BR S4     | 2BR DK 2    | 3 BR LS     | 3 BR 3     | 1 BR S1     |
| 2          | 1 BR S2     | 1 BR 1     | 3 BR 1     | 5 BR L     | 2 BR S4     | 2BR DK 2    | 3 BR LS     | 3 BR 3     | 1 BR S1     |
| 1          | 1 BR S2-PES | 1 BR 1-PES | 3 BR 1-PES | 5 BR L-PES | 2 BR S4-PES | 1 BR S5-PES | 3 BR LS-PES | 3 BR 3-PES | 1 BR S1-PES |
| BASEMENT 1 |             |            |            |            |             |             |             |            |             |

#### Block 10 Dunman Road Singapore 439397

| FLOOR UNIT | 30         | 31           | 32           | 33         | 34         | 35          | 36           | 37         |
|------------|------------|--------------|--------------|------------|------------|-------------|--------------|------------|
| 18         | 1 BR 2-H   | 2BR DK 1-H   | PH           | 15         | PH         | 11          | 3BR FLEX-H   | 1BR 2-H    |
| 17         | 1 BR 2     | 2BR DK 1     | 4 BR L       | 2 BR 2     | 2 BR S2    | 3 BR LS     | 3 BR FLEX    | 1 BR 2     |
| 16         | 1 BR 2     | 2BR DK 1     | 4 BR L       | 2 BR 2     | 2 BR S2    | 3 BR LS     | 3 BR FLEX    | 1 BR 2     |
| 15         | 1 BR 2     | 2BR DK 1     | 4 BR L       | 2 BR 2     | 2 BR S2    | 3 BR LS     | 3 BR FLEX    | 1 BR 2     |
| 14         | 1 BR 2     | 2BR DK 1     | 4 BR L       | 2 BR 2     | 2 BR S2    | 3 BR LS     | 3 BR FLEX    | 1 BR 2     |
| 13         | 1 BR 2     | 2BR DK 1     | 4 BR L       | 2 BR 2     | 2 BR S2    | 3 BR LS     | 3 BR FLEX    | 1 BR 2     |
| 12         | 1 BR 2     | 2BR DK 1     | 4 BR L       | 2 BR 2     | 2 BR S2    | 3 BR LS     | 3 BR FLEX    | 1 BR 2     |
| 11         | 1 BR 2     | 2BR DK 1     | 4 BR L       | 2 BR 2     | 2 BR S2    | 3 BR LS     | 3 BR FLEX    | 1 BR 2     |
| 10         | 1 BR 2     | 2BR DK 1     | 4 BR L       | 2 BR 2     | 2 BR S2    | 3 BR LS     | 3 BR FLEX    | 1 BR 2     |
| 9          | 1 BR 2     | 2BR DK 1     | 4 BR L       | 2 BR 2     | 2 BR S2    | 3 BR LS     | 3 BR FLEX    | 1 BR 2     |
| 8          | 1 BR 2     | 2BR DK 1     | 4 BR L       | 2 BR 2     | 2 BR S2    | 3 BR LS     | 3 BR FLEX    | 1 BR 2     |
| 7          | 1 BR 2     | 2BR DK 1     | 4 BR L       | 2 BR 2     | 2 BR S2    | 3 BR LS     | 3 BR FLEX    | 1 BR 2     |
| 6          | 1 BR 2     | 2BR DK 1     | 4 BR L       | 2 BR 2     | 2 BR S2    | 3 BR LS     | 3 BR FLEX    | 1 BR 2     |
| 5          | 1 BR 2     | 2BR DK 1     | 4 BR L       | 2 BR 2     | 2 BR S2    | 3 BR LS     | 3 BR FLEX    | 1 BR 2     |
| 4          | 1 BR 2     | 2BR DK 1     | 4 BR L       | 2 BR 2     | 2 BR S2    | 3 BR LS     | 3 BR FLEX    | 1 BR 2     |
| 3          | 1 BR 2     | 2BR DK 1     | 4 BR L       | 2 BR 2     | 2 BR S2    | 3 BR LS     | 3 BR FLEX    | 1 BR 2     |
| 2          | 1 BR 2     | 2BR DK 1     | 4 BR L       | 2 BR 2     | 2 BR S2    | 3 BR LS     | 3 BR FLEX    | 1 BR 2     |
| 1          | 1 BR 2-PES | 2BR DK 1-PES | 4 BR L-PES 2 | 1 BR 3-PES | 2BR S2-PES | 3 BR LS-PES | 3BR FLEX-PES | 1 BR 2-PES |
| BASEMENT 1 |            |              |              |            |            |             |              |            |

#### Block 12 Dunman Road Singapore 439409

| UNIT<br>FLOOR | 38          | 39         | 40        | 41          | 42         | 43        | 44           | 45           | 46         |
|---------------|-------------|------------|-----------|-------------|------------|-----------|--------------|--------------|------------|
| 18            | 1 BR S2-H   | 1 BR 1-H   | 3 BR 1-H  | PH 2        |            | PH 5      |              | 3 BR DK2-H   | 1 BR S1-H  |
| 17            | 1 BR S2     | 1 BR 1     | 3 BR 1    | 3 BR LS     | 2 BR 1     | 2 BR 2    | 4 BR L       | 3 BR DK 2    | 1 BR S1    |
| 16            | 1 BR S2     | 1 BR 1     | 3 BR 1    | 3 BR LS     | 2 BR 1     | 2 BR 2    | 4 BR L       | 3 BR DK 2    | 1 BR S1    |
| 15            | 1 BR S2     | 1 BR 1     | 3 BR 1    | 3 BR LS     | 2 BR 1     | 2 BR 2    | 4 BR L       | 3 BR DK 2    | 1 BR S1    |
| 14            | 1 BR S2     | 1 BR 1     | 3 BR 1    | 3 BR LS     | 2 BR 1     | 2 BR 2    | 4 BR L       | 3 BR DK 2    | 1 BR S1    |
| 13            | 1 BR S2     | 1 BR 1     | 3 BR 1    | 3 BR LS     | 2 BR 1     | 2 BR 2    | 4 BR L       | 3 BR DK 2    | 1 BR S1    |
| 12            | 1 BR S2     | 1 BR 1     | 3 BR 1    | 3 BR LS     | 2 BR 1     | 2 BR 2    | 4 BR L       | 3 BR DK 2    | 1 BR S1    |
| 11            | 1 BR S2     | 1 BR 1     | 3 BR 1    | 3 BR LS     | 2 BR 1     | 2 BR 2    | 4 BR L       | 3 BR DK 2    | 1 BR S1    |
| 10            | 1 BR S2     | 1 BR 1     | 3 BR 1    | 3 BR LS     | 2 BR 1     | 2 BR 2    | 4 BR L       | 3 BR DK 2    | 1 BR S1    |
| 9             | 1 BR S2     | 1 BR 1     | 3 BR 1    | 3 BR LS     | 2 BR 1     | 2 BR 2    | 4 BR L       | 3 BR DK 2    | 1 BR S1    |
| 8             | 1 BR S2     | 1 BR 1     | 3 BR 1    | 3 BR LS     | 2 BR 1     | 2 BR 2    | 4 BR L       | 3 BR DK 2    | 1 BR S1    |
| 7             | 1 BR S2     | 1 BR 1     | 3 BR 1    | 3 BR LS     | 2 BR 1     | 2 BR 2    | 4 BR L       | 3 BR DK 2    | 1 BR S1    |
| 6             | 1 BR S2     | 1 BR 1     | 3 BR 1    | 3 BR LS     | 2 BR 1     | 2 BR 2    | 4 BR L       | 3 BR DK 2    | 1 BR S1    |
| 5             | 1 BR S2     | 1 BR 1     | 3 BR 1    | 3 BR LS     | 2 BR 1     | 2 BR 2    | 4 BR L       | 3 BR DK 2    | 1 BR S1    |
| 4             | 1 BR S2     | 1 BR 1     | 3 BR 1    | 3 BR LS     | 2 BR 1     | 2 BR 2    | 4 BR L       | 3 BR DK 2    | 1 BR S1    |
| 3             | 1 BR S2     | 1 BR 1     | 3 BR 1    | 3 BR LS     | 2 BR 1     | 2 BR 2    | 4 BR L       | 3 BR DK 2    | 1 BR S1    |
| 2             | 1 BR S2     | 1 BR 1     | 3 BR 1    | 3 BR LS     | 2 BR 1     | 2 BR 2    | 4 BR L       | 3 BR DK 2    | 1 BR S1    |
| 1             | 1 BR S2-PES | 1 BR 1-PES | 3BR 1-PES | 3 BR LS-PES | 2 BR 1-PES | 1BR 3-PES | 4 BR L-PES 1 | 3BR DK 2-PES | 1BR S1-PES |
| BASEMENT 1    |             |            |           |             |            |           |              |              |            |

Block 16 Dunman Road Singapore 438664

| FLOOR UNIT | 47          | 48          | 49         | 50         | 51          | 52         | 53          | 54          |
|------------|-------------|-------------|------------|------------|-------------|------------|-------------|-------------|
| 18         | PH 4        |             | 3 BR 1-H   | 2 BR 1-H   | 2 BR 2-H    | 3 BR 2-H   | 3 BR 2-H PH |             |
| 17         | 2 BR S1     | 3 BR LS     | 3 BR 1     | 2 BR 1     | 2 BR 2      | 3 BR 2     | 5 BR L      | 2 BR S1     |
| 16         | 2 BR S1     | 3 BR LS     | 3 BR 1     | 2 BR 1     | 2 BR 2      | 3 BR 2     | 5 BR L      | 2 BR S1     |
| 15         | 2 BR S1     | 3 BR LS     | 3 BR 1     | 2 BR 1     | 2 BR 2      | 3 BR 2     | 5 BR L      | 2 BR S1     |
| 14         | 2 BR S1     | 3 BR LS     | 3 BR 1     | 2 BR 1     | 2 BR 2      | 3 BR 2     | 5 BR L      | 2 BR S1     |
| 13         | 2 BR S1     | 3 BR LS     | 3 BR 1     | 2 BR 1     | 2 BR 2      | 3 BR 2     | 5 BR L      | 2 BR S1     |
| 12         | 2 BR S1     | 3 BR LS     | 3 BR 1     | 2 BR 1     | 2 BR 2      | 3 BR 2     | 5 BR L      | 2 BR S1     |
| 11         | 2 BR S1     | 3 BR LS     | 3 BR 1     | 2 BR 1     | 2 BR 2      | 3 BR 2     | 5 BR L      | 2 BR S1     |
| 10         | 2 BR S1     | 3 BR LS     | 3 BR 1     | 2 BR 1     | 2 BR 2      | 3 BR 2     | 5 BR L      | 2 BR S1     |
| 9          | 2 BR S1     | 3 BR LS     | 3 BR 1     | 2 BR 1     | 2 BR 2      | 3 BR 2     | 5 BR L      | 2 BR S1     |
| 8          | 2 BR S1     | 3 BR LS     | 3 BR 1     | 2 BR 1     | 2 BR 2      | 3 BR 2     | 5 BR L      | 2 BR S1     |
| 7          | 2 BR S1     | 3 BR LS     | 3 BR 1     | 2 BR 1     | 2 BR 2      | 3 BR 2     | 5 BR L      | 2 BR S1     |
| 6          | 2 BR S1     | 3 BR LS     | 3 BR 1     | 2 BR 1     | 2 BR 2      | 3 BR 2     | 5 BR L      | 2 BR S1     |
| 5          | 2 BR S1     | 3 BR LS     | 3 BR 1     | 2 BR 1     | 2 BR 2      | 3 BR 2     | 5 BR L      | 2 BR S1     |
| 4          | 2 BR S1     | 3 BR LS     | 3 BR 1     | 2 BR 1     | 2 BR 2      | 3 BR 2     | 5 BR L      | 2 BR S1     |
| 3          | 2 BR S1     | 3 BR LS     | 3 BR 1     | 2 BR 1     | 2 BR 2      | 3 BR 2     | 5 BR L      | 2 BR S1     |
| 2          | 2 BR S1     | 3 BR LS     | 3 BR 1     | 2 BR 1     | 2 BR 2      | 3 BR 2     | 5 BR L      | 2 BR S1     |
| 1          | 2 BR S1-PES | 3 BR LS-PES | 3 BR 1-PES | 2 BR 1-PES | 1 BR S3-PES | 3 BR 2-PES | 5 BR L-PES  | 2 BR S1-PES |
| BASEMENT 1 |             |             |            |            |             |            |             |             |

#### Block 18 Dunman Road Singapore 438665

| FLOOR UNIT | 55          | 56           | 57       | 58          | 59         | 60        | 61          | 62          |
|------------|-------------|--------------|----------|-------------|------------|-----------|-------------|-------------|
| 18         | PH 6        |              | 4 BR -H  | 2 BR 2-H    | 2 BR 1-H   | 3 BR 1-H  | PH          | 1 4         |
| 17         | 2 BR S1     | 4 BR L       | 4 BR     | 2 BR 2      | 2 BR 1     | 3 BR 1    | 3 BR LS     | 2 BR S1     |
| 16         | 2 BR S1     | 4 BR L       | 4 BR     | 2 BR 2      | 2 BR 1     | 3 BR 1    | 3 BR LS     | 2 BR S1     |
| 15         | 2 BR S1     | 4 BR L       | 4 BR     | 2 BR 2      | 2 BR 1     | 3 BR 1    | 3 BR LS     | 2 BR S1     |
| 14         | 2 BR S1     | 4 BR L       | 4 BR     | 2 BR 2      | 2 BR 1     | 3 BR 1    | 3 BR LS     | 2 BR S1     |
| 13         | 2 BR S1     | 4 BR L       | 4 BR     | 2 BR 2      | 2 BR 1     | 3 BR 1    | 3 BR LS     | 2 BR S1     |
| 12         | 2 BR S1     | 4 BR L       | 4 BR     | 2 BR 2      | 2 BR 1     | 3 BR 1    | 3 BR LS     | 2 BR S1     |
| 11         | 2 BR S1     | 4 BR L       | 4 BR     | 2 BR 2      | 2 BR 1     | 3 BR 1    | 3 BR LS     | 2 BR S1     |
| 10         | 2 BR S1     | 4 BR L       | 4 BR     | 2 BR 2      | 2 BR 1     | 3 BR 1    | 3 BR LS     | 2 BR S1     |
| 9          | 2 BR S1     | 4 BR L       | 4 BR     | 2 BR 2      | 2 BR 1     | 3 BR 1    | 3 BR LS     | 2 BR S1     |
| 8          | 2 BR S1     | 4 BR L       | 4 BR     | 2 BR 2      | 2 BR 1     | 3 BR 1    | 3 BR LS     | 2 BR S1     |
| 7          | 2 BR S1     | 4 BR L       | 4 BR     | 2 BR 2      | 2 BR 1     | 3 BR 1    | 3 BR LS     | 2 BR S1     |
| 6          | 2 BR S1     | 4 BR L       | 4 BR     | 2 BR 2      | 2 BR 1     | 3 BR 1    | 3 BR LS     | 2 BR \$1    |
| 5          | 2 BR S1     | 4 BR L       | 4 BR     | 2 BR 2      | 2 BR 1     | 3 BR 1    | 3 BR LS     | 2 BR S1     |
| 4          | 2 BR S1     | 4 BR L       | 4 BR     | 2 BR 2      | 2 BR 1     | 3 BR 1    | 3 BR LS     | 2 BR \$1    |
| 3          | 2 BR S1     | 4 BR L       | 4 BR     | 2 BR 2      | 2 BR 1     | 3 BR 1    | 3 BR LS     | 2 BR S1     |
| 2          | 2 BR S1     | 4 BR L       | 4 BR     | 2 BR 2      | 2 BR 1     | 3 BR 1    | 3 BR LS     | 2 BR \$1    |
| 1          | 2 BR S1-PES | 4 BR L-PES 1 | 4 BR-PES | 1 BR S3-PES | 2 BR 1-PES | 3BR 1-PES | 3 BR LS-PES | 2 BR S1-PES |
| BASEMENT 1 |             |              |          |             |            |           |             |             |