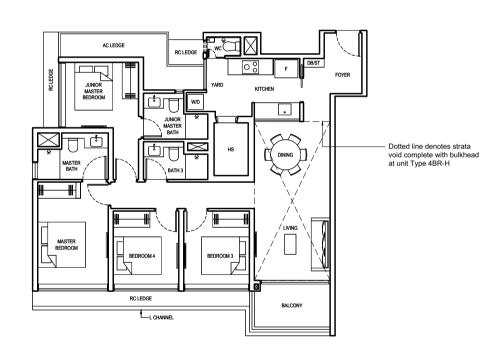

For Multi-Gen Families

Luxuriate in the peace of mind that comes from living together with all your loved ones. Dual-key units are the perfect choice for multi-gen families that wish to live under the same roof.

Dual Key Unit – Living Large And Living Together