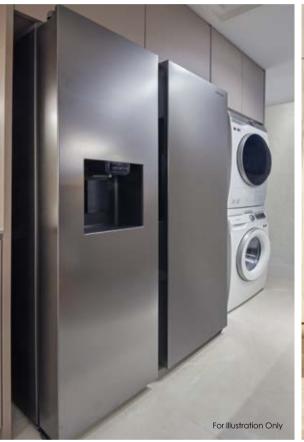

#### **S**MSUNG

Smart, spacious refrigerators. French Door and Side-by-Side refrigerators with smart features to help you do everything from playing music to reducing waste. Washers are equipped with 4 smart sensors, giving you cleaner clothes in half the time while protecting fabric. Al control suggests a personalised experience for you.