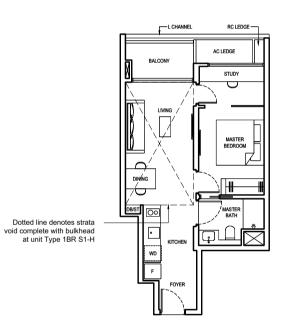

#### TYPE 1BR S1-H

66 SQM/ 710 SQFT (INCLUSIVE OF 5 SQM BALCONY, 2 SQM AC LEDGE & 15 SQM STRATA VOID)

BLOCK 6 #18-20 BLOCK 8 #18-29 BLOCK 12 #18-46

# LEGEND:

F FRIDGE

WD WASHER CUM DRYER

DB DISTRIBUTION BOARD

ST STORE

AC AIR-CONDITIONER

RC REINFORCED CONCRETE (EXCLUDED FROM STRATA AREA)

✓ VOID SPACE (EXCLUDED FROM STRATA AREA)