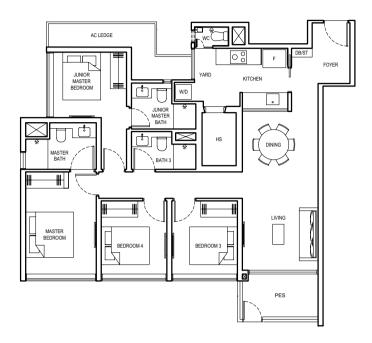

For Multi-Gen Families

Luxuriate in the peace of mind that comes from living together with all your loved ones. Dual-key units are the perfect choice for multi-gen families that wish to live under the same roof.

Dual Key Unit – Living Large And Living Together