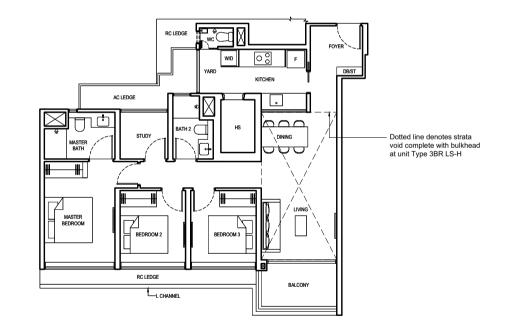

# LEGEND:

F FRIDGE

WD WASHER CUM DRYER

DB DISTRIBUTION BOARD

ST STORE

AC AIR-CONDITIONER

RC REINFORCED CONCRETE (EXCLUDED FROM STRATA AREA)

✓ VOID SPACE (EXCLUDED FROM STRATA AREA)

ALL PLANS ARE SUBJECT TO CHANGES BY THE RELEVANT AUTHORITIES.
MEASUREMENTS ARE APPROXIMATE ONLY AND SUBJECT TO FINAL SURVEY.
INFORMATION ACCURATE AT POINT OF PRINTING.
BP NO.: A1716-00003-2022-BP01 DATED 15 MAY 2023
BP NO.: A1716-00003-2022-BP02 DATED 16 JUNE 2023