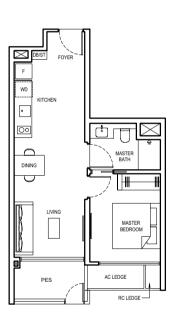

#### TYPE 1BR 1-H

54 SQM/ 581 SQFT
(INCLUSIVE OF 4 SQM BALCONY,
2 SQM AC LEDGE &
12 SQM STRATA VOID)
BLOCK 6 #18-19 (mirrored)

BLOCK 8 #18-22 BLOCK 12 #18-39

# LEGEND:

F FRIDGE

WD WASHER CUM DRYER

DB DISTRIBUTION BOARD

ST STORE

AC AIR-CONDITIONER

RC REINFORCED CONCRETE (EXCLUDED FROM STRATA AREA)

✓ VOID SPACE (EXCLUDED FROM STRATA AREA)