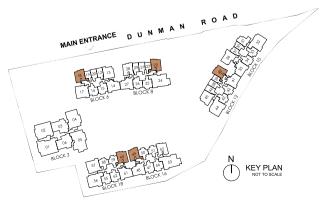

#### THE CITY LIFE

- **11** GUARD HOUSE
- 2 FEATURE ROUNDABOUT
- 3 ARRIVAL PLAZA
- 4 WELCOME LAWN
- 5 SCENTED GARDEN
- 6 BBQ PAVILION 1
- 7 TAICHI DECK

#### THE RIVER LIFE

- 8 GRAND POOL
- 9 KIDS' POOL
- 10 HYDRO MASSAGE POOL
- 111 VIEWING BRIDGE
- 12 POOL DECK
  - 13 AQUA DECK
  - 14 JACUZZI
  - 15 AQUA PAVILION
  - 16 RIVER GARDEN
  - 17 OASIS LOUNGE
  - 18 OUTDOOR SHOWER

- 19 POOL CLUBHOUSE
  - 1<sup>ST</sup> STOREY:
  - TOILET / CHANGING
  - ROOM / SAUNA - HANDICAPPED TOILET
- 2<sup>ND</sup> STOREY:
- POOL FUNCTION ROOM 1
- POOL FUNCTION ROOM 2
- POOL YOGA LAWN - POOL LAWN

#### 3<sup>RD</sup> STOREY: - GRAND GYM

#### THE NATURE LIFE

- 20 TREETOP WALK
- 21 BBQ PAVILION 2
- 22 SPLASH PLAY ZONE
- 23 RAINBOW RIVER (PLAY AREA)
  - 24 TREE HOUSE PLAYGROUND
  - 25 3G OUTDOOR FITNESS
  - 26 VIEWING DECK [ABOVE] - TINY TOTS (TODDLER PLAY
  - AREA)[BELOW] 27 TERRACE RAMP
  - 28 FERN COURTYARD
  - 29 FOREST COURTYARD
  - 30 NATIVE COURTYARD
  - **31** OUTDOOR SHOWER

#### THE GRAND LIFE

- 32 TENNIS COURT
- 33 BBQ PAVILION 3
- 34 TRANQUIL POND
- 35 FOLIAGE GARDEN
- 36 GARDEN LOUNGE
- 37 SENSORY GARDEN
- 38 READING PAVILION
- 39 WELLNESS LAWN

#### 40 JEWEL CLUBHOUSE

#### 1<sup>ST</sup> STOREY:

- PLAZA
- COMMUNAL / HANDICAPPED / FEMALE / MALE TOILET

#### 2<sup>ND</sup> STOREY:

- JEWEL FUNCTION ROOM 1
- JEWEL FUNCTION ROOM 2
- FAMILY TOILET
- JEWEL GARDEN PATIO
- JEWEL LIBRARY - JEWEL VIEWING DECK
- JEWEL LAWN

#### 3<sup>RD</sup> STOREY:

- JEWEL FUNCTION ROOM 3
- KARAOKE / MUSIC ROOM
- GOLF SIMULATOR / GAMES ROOM

#### ANCILLARY

- RAMP TO BASEMENT
- B ENTRANCE RAMP
- C SERVICE RAMP
- SERVICE GATE
- BULK METER
- GENSET ROOM (OPEN TO SKY)
- G SIDE GATE 1 (TO DUNMAN ROAD)
- H) SIDE GATE 2 (TO MRT / PCN)
- SIDE GATE 3 (TO PCN)
- SIDE GATE 4 (TO DUNMAN ROAD)
- PASSENGER LIFT 20 (DROP OFF)
- PASSENGER LIFT 19 (POOL CLUBHOUSE)
- M PASSENGER LIFT 18 (JEWEL CLUBHOUSE)
- N MANAGEMENT OFFICE
- FIRE COMMAND CENTRE
- P BIN CENTRE (BASEMENT 1)
- SUBSTATION (BASEMENT 1)
- R MDF ROOM (BASEMENT 1)
- S CONSUMER SWITCH ROOM (BASEMENT 1)
- []] WATER TANKS