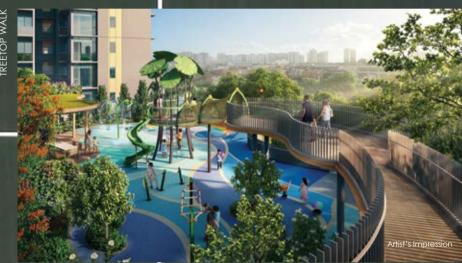

Leave Your Inhibitions Aside. Embrace Your Fun-loving Side.

RAINBOW RIVER (PLAY AREA)

The expansive kid's play area contains designated dry and wet play zones that are curated to engage the children's cheery side. Put a smile on your child's face with exciting facilities like the trigger-activated Splash Bucket and the lively Treehouse Playground.

#### THE NATURE LIFE

- 20 TREETOP WALK
- 21 BBQ PAVILION 2
- 22 SPLASH PLAY ZONE
- 23 RAINBOW RIVER (PLAY AREA)
  - 24 TREE HOUSE PLAYGROUND
  - 25 3G OUTDOOR FITNESS
  - 26 VIEWING DECK [ABOVE] - TINY TOTS (TODDLER PLAY
  - AREA)[BELOW] 27 TERRACE RAMP
  - 28 FERN COURTYARD
  - 29 FOREST COURTYARD
  - 30 NATIVE COURTYARD
  - **31** OUTDOOR SHOWER