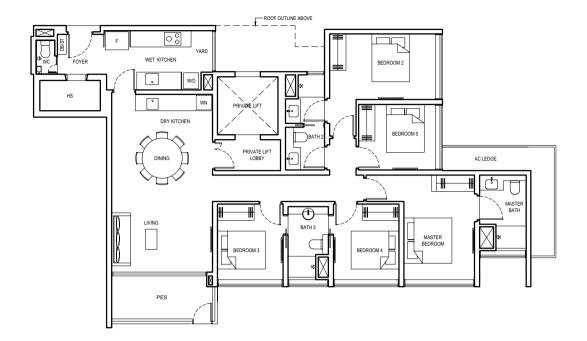

# LEGEND:

F FRIDGE

WD WASHER CUM DRYER

DB DISTRIBUTION BOARD

ST STORE

AC AIR-CONDITIONER

RC REINFORCED CONCRETE (EXCLUDED FROM STRATA AREA)

✓ VOID SPACE (EXCLUDED FROM STRATA AREA)

ALL PLANS ARE SUBJECT TO CHANGES BY THE RELEVANT AUTHORITIES.
MEASUREMENTS ARE APPROXIMATE ONLY AND SUBJECT TO FINAL SURVEY.
INFORMATION ACCURATE AT POINT OF PRINTING.
BP NO.: A1716-00003-2022-BP01 DATED 15 MAY 2023
BP NO.: A1716-00003-2022-BP02 DATED 16 JUNE 2023

F FRIDGE

WD WASHER CUM DRYER

DB DISTRIBUTION BOARD

ST STORE

AC AIR-CONDITIONER

RC REINFORCED CONCRETE (EXCLUDED FROM STRATA AREA)

▼ VOID SPACE (EXCLUDED FROM STRATA AREA)