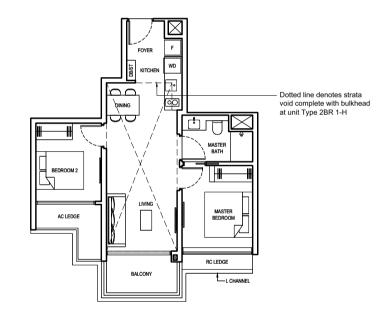

# LEGEND:

F FRIDGE

WD WASHER CUM DRYER

DB DISTRIBUTION BOARD

ST STORE

AC AIR-CONDITIONER

RC REINFORCED CONCRETE (EXCLUDED FROM STRATA AREA)

✓ VOID SPACE (EXCLUDED FROM STRATA AREA)