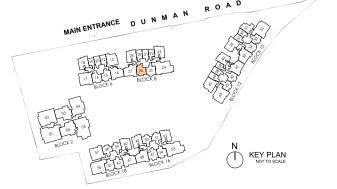

#### THE CITY LIFE

- **11** GUARD HOUSE
- 2 FEATURE ROUNDABOUT
- 3 ARRIVAL PLAZA
- 4 WELCOME LAWN
- 5 SCENTED GARDEN
- 6 BBQ PAVILION 1
- 7 TAICHI DECK

#### THE RIVER LIFE

- 8 GRAND POOL
- 9 KIDS' POOL
- 10 HYDRO MASSAGE POOL
- 111 VIEWING BRIDGE
- 12 POOL DECK
  - 13 AQUA DECK
  - 14 JACUZZI
  - 15 AQUA PAVILION
  - 16 RIVER GARDEN
  - 17 OASIS LOUNGE
  - 18 OUTDOOR SHOWER

#### THE NATURE LIFE

- 20 TREETOP WALK
- 21 BBQ PAVILION 2
- 22 SPLASH PLAY ZONE
- 23 RAINBOW RIVER (PLAY AREA)
  - 24 TREE HOUSE PLAYGROUND
  - 25 3G OUTDOOR FITNESS
  - 26 VIEWING DECK [ABOVE] - TINY TOTS (TODDLER PLAY
  - AREA)[BELOW] 27 TERRACE RAMP
  - 28 FERN COURTYARD
  - 29 FOREST COURTYARD
  - 30 NATIVE COURTYARD
  - **31** OUTDOOR SHOWER

#### THE GRAND LIFE

- 32 TENNIS COURT
- 33 BBQ PAVILION 3
- 34 TRANQUIL POND
- 35 FOLIAGE GARDEN
- 36 GARDEN LOUNGE
- 37 SENSORY GARDEN
- 38 READING PAVILION
- 39 WELLNESS LAWN

#### 40 JEWEL CLUBHOUSE