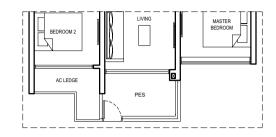

# TYPE 1BR 3-PES

51 SQM / 549 SQFT (INCLUSIVE OF 5 SQM PES & 2 SQM AC LEDGE) BLOCK 10 #01-33 BLOCK 12 #01-43 (mirrored)