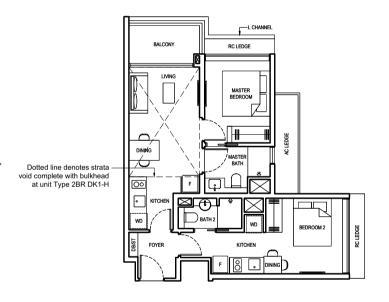

# LEGEND:

F FRIDGE

WD WASHER CUM DRYER

DB DISTRIBUTION BOARD

ST STORE

AC AIR-CONDITIONER

RC REINFORCED CONCRETE (EXCLUDED FROM STRATA AREA)

✓ VOID SPACE (EXCLUDED FROM STRATA AREA)

ALL PLANS ARE SUBJECT TO CHANGES BY THE RELEVANT AUTHORITIES.
MEASUREMENTS ARE APPROXIMATE ONLY AND SUBJECT TO FINAL SURVEY.
INFORMATION ACCURATE AT POINT OF PRINTING.
BP NO.: A1716-00003-2022-BP01 DATED 15 MAY 2023
BP NO.: A1716-00003-2022-BP02 DATED 16 JUNE 2023