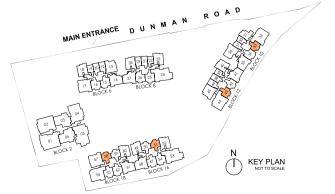

#### THE CITY LIFE

- **11** GUARD HOUSE
- 2 FEATURE ROUNDABOUT
- 3 ARRIVAL PLAZA
- 4 WELCOME LAWN
- 5 SCENTED GARDEN
- 6 BBQ PAVILION 1
- 7 TAICHI DECK

#### THE RIVER LIFE

- 8 GRAND POOL
- 9 KIDS' POOL
- 10 HYDRO MASSAGE POOL
- 111 VIEWING BRIDGE
- 12 POOL DECK
  - 13 AQUA DECK
  - 14 JACUZZI
  - 15 AQUA PAVILION
  - 16 RIVER GARDEN
  - 17 OASIS LOUNGE
  - 18 OUTDOOR SHOWER

#### THE NATURE LIFE

- 20 TREETOP WALK
- 21 BBQ PAVILION 2
- 22 SPLASH PLAY ZONE
- 23 RAINBOW RIVER (PLAY AREA)
  - 24 TREE HOUSE PLAYGROUND
  - 25 3G OUTDOOR FITNESS
  - 26 VIEWING DECK [ABOVE] - TINY TOTS (TODDLER PLAY
  - AREA)[BELOW] 27 TERRACE RAMP
  - 28 FERN COURTYARD
  - 29 FOREST COURTYARD
  - 30 NATIVE COURTYARD
  - **31** OUTDOOR SHOWER

#### THE GRAND LIFE

- 32 TENNIS COURT
- 33 BBQ PAVILION 3
- 34 TRANQUIL POND
- 35 FOLIAGE GARDEN
- 36 GARDEN LOUNGE
- 37 SENSORY GARDEN
- 38 READING PAVILION
- 39 WELLNESS LAWN

#### 40 JEWEL CLUBHOUSE