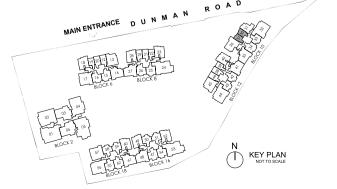

#### THE CITY LIFE

- **11** GUARD HOUSE
- 2 FEATURE ROUNDABOUT
- 3 ARRIVAL PLAZA
- 4 WELCOME LAWN
- 5 SCENTED GARDEN
- 6 BBQ PAVILION 1
- 7 TAICHI DECK

#### THE RIVER LIFE

- 8 GRAND POOL
- 9 KIDS' POOL
- 10 HYDRO MASSAGE POOL
- 111 VIEWING BRIDGE
- 12 POOL DECK
  - 13 AQUA DECK
  - 14 JACUZZI
  - 15 AQUA PAVILION
  - 16 RIVER GARDEN
  - 17 OASIS LOUNGE
  - 18 OUTDOOR SHOWER

- 19 POOL CLUBHOUSE
  - 1<sup>ST</sup> STOREY:
  - TOILET / CHANGING
  - ROOM / SAUNA - HANDICAPPED TOILET
- 2<sup>ND</sup> STOREY:
- POOL FUNCTION ROOM 1
- POOL FUNCTION ROOM 2
- POOL YOGA LAWN - POOL LAWN

#### 3<sup>RD</sup> STOREY: - GRAND GYM

#### THE NATURE LIFE

- 20 TREETOP WALK
- 21 BBQ PAVILION 2
- 22 SPLASH PLAY ZONE
- 23 RAINBOW RIVER (PLAY AREA)
  - 24 TREE HOUSE PLAYGROUND
  - 25 3G OUTDOOR FITNESS
  - 26 VIEWING DECK [ABOVE] - TINY TOTS (TODDLER PLAY
  - AREA)[BELOW] 27 TERRACE RAMP
  - 28 FERN COURTYARD
  - 29 FOREST COURTYARD
  - 30 NATIVE COURTYARD
  - **31** OUTDOOR SHOWER

#### THE GRAND LIFE

- 32 TENNIS COURT
- 33 BBQ PAVILION 3
- 34 TRANQUIL POND
- 35 FOLIAGE GARDEN
- 36 GARDEN LOUNGE
- 37 SENSORY GARDEN
- 38 READING PAVILION
- 39 WELLNESS LAWN

#### 40 JEWEL CLUBHOUSE

#### 1<sup>ST</sup> STOREY:

- PLAZA
- COMMUNAL / HANDICAPPED / FEMALE / MALE TOILET

#### 2<sup>ND</sup> STOREY:

- JEWEL FUNCTION ROOM 1
- JEWEL FUNCTION ROOM 2
- FAMILY TOILET
- JEWEL GARDEN PATIO
- JEWEL LIBRARY - JEWEL VIEWING DECK
- JEWEL LAWN

#### 3<sup>RD</sup> STOREY:

- JEWEL FUNCTION ROOM 3
- KARAOKE / MUSIC ROOM
- GOLF SIMULATOR / GAMES ROOM

#### ANCILLARY

- RAMP TO BASEMENT
- B ENTRANCE RAMP
- C SERVICE RAMP
- SERVICE GATE
- BULK METER
- GENSET ROOM (OPEN TO SKY)
- G SIDE GATE 1 (TO DUNMAN ROAD)
- H) SIDE GATE 2 (TO MRT / PCN)
- SIDE GATE 3 (TO PCN)
- SIDE GATE 4 (TO DUNMAN ROAD)
- PASSENGER LIFT 20 (DROP OFF)
- PASSENGER LIFT 19 (POOL CLUBHOUSE)
- M PASSENGER LIFT 18 (JEWEL CLUBHOUSE)
- N MANAGEMENT OFFICE
- FIRE COMMAND CENTRE
- P BIN CENTRE (BASEMENT 1)
- SUBSTATION (BASEMENT 1)
- R MDF ROOM (BASEMENT 1)
- S CONSUMER SWITCH ROOM (BASEMENT 1)
- []] WATER TANKS