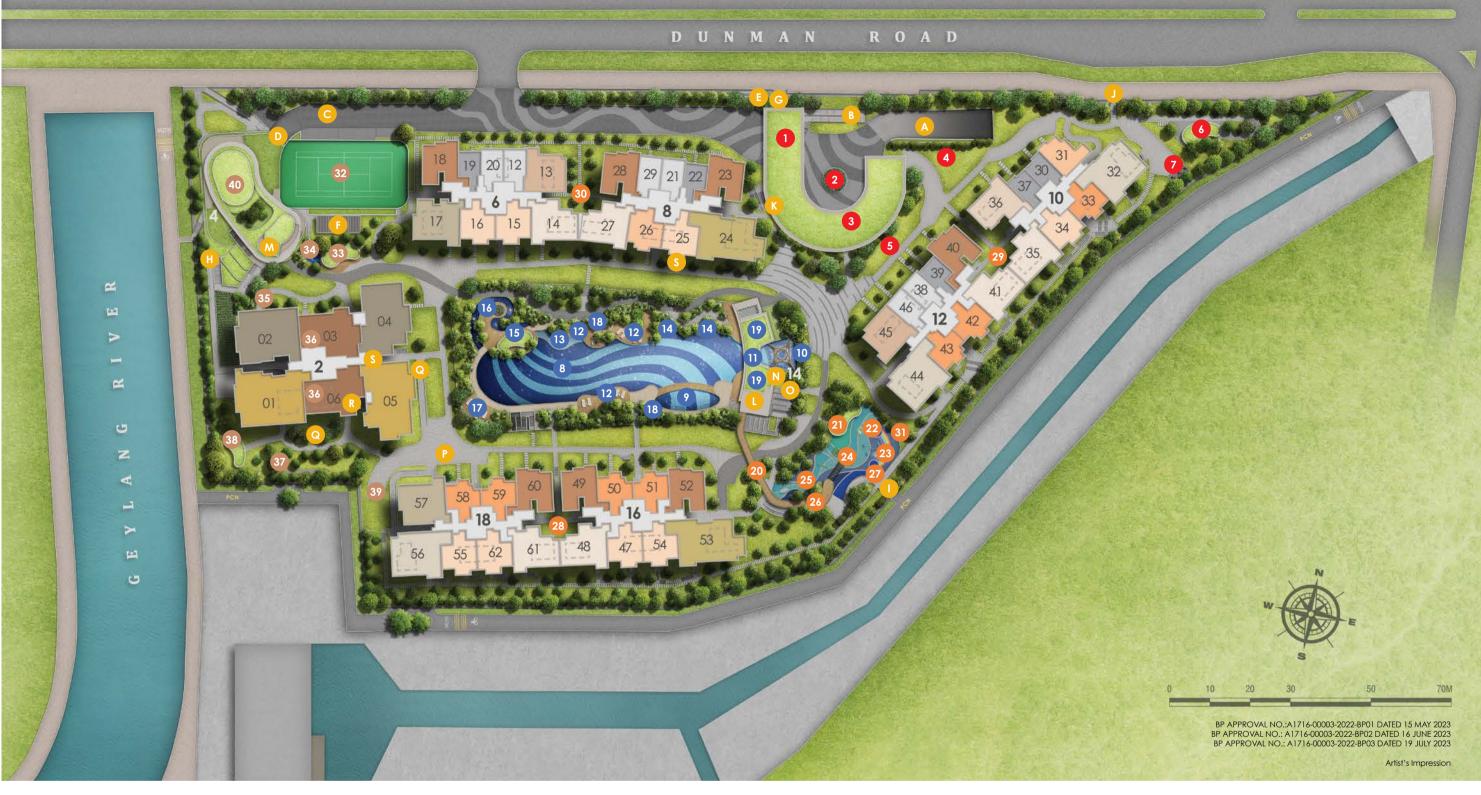

#### THE CITY LIFE

- **11** GUARD HOUSE
- 2 FEATURE ROUNDABOUT
- 3 ARRIVAL PLAZA
- 4 WELCOME LAWN
- 5 SCENTED GARDEN
- 6 BBQ PAVILION 1
- 7 TAICHI DECK

#### THE RIVER LIFE

- 8 GRAND POOL
- 9 KIDS' POOL
- 10 HYDRO MASSAGE POOL
- 111 VIEWING BRIDGE
- 12 POOL DECK
  - 13 AQUA DECK
  - 14 JACUZZI
  - 15 AQUA PAVILION
  - 16 RIVER GARDEN
  - 17 OASIS LOUNGE
  - 18 OUTDOOR SHOWER

- 19 POOL CLUBHOUSE
  - 1<sup>ST</sup> STOREY:
  - TOILET / CHANGING
  - ROOM / SAUNA - HANDICAPPED TOILET
- 2<sup>ND</sup> STOREY:
- POOL FUNCTION ROOM 1
- POOL FUNCTION ROOM 2
- POOL YOGA LAWN - POOL LAWN

#### 3<sup>RD</sup> STOREY: - GRAND GYM

#### THE NATURE LIFE

- 20 TREETOP WALK
- 21 BBQ PAVILION 2
- 22 SPLASH PLAY ZONE
- 23 RAINBOW RIVER (PLAY AREA)
  - 24 TREE HOUSE PLAYGROUND
  - 25 3G OUTDOOR FITNESS
  - 26 VIEWING DECK [ABOVE] - TINY TOTS (TODDLER PLAY
  - AREA)[BELOW] 27 TERRACE RAMP
  - 28 FERN COURTYARD
  - 29 FOREST COURTYARD
  - 30 NATIVE COURTYARD
  - **31** OUTDOOR SHOWER

#### THE GRAND LIFE

- 32 TENNIS COURT
- 33 BBQ PAVILION 3
- 34 TRANQUIL POND
- 35 FOLIAGE GARDEN
- 36 GARDEN LOUNGE
- 37 SENSORY GARDEN
- 38 READING PAVILION
- 39 WELLNESS LAWN

#### 40 JEWEL CLUBHOUSE

#### 1<sup>ST</sup> STOREY:

- PLAZA
- COMMUNAL / HANDICAPPED / FEMALE / MALE TOILET

#### 2<sup>ND</sup> STOREY:

- JEWEL FUNCTION ROOM 1
- JEWEL FUNCTION ROOM 2
- FAMILY TOILET
- JEWEL GARDEN PATIO
- JEWEL LIBRARY - JEWEL VIEWING DECK
- JEWEL LAWN

#### 3<sup>RD</sup> STOREY:

- JEWEL FUNCTION ROOM 3
- KARAOKE / MUSIC ROOM
- GOLF SIMULATOR / GAMES ROOM

#### ANCILLARY

- RAMP TO BASEMENT
- B ENTRANCE RAMP
- C SERVICE RAMP
- SERVICE GATE
- BULK METER
- GENSET ROOM (OPEN TO SKY)
- G SIDE GATE 1 (TO DUNMAN ROAD)
- H) SIDE GATE 2 (TO MRT / PCN)
- SIDE GATE 3 (TO PCN)
- SIDE GATE 4 (TO DUNMAN ROAD)
- PASSENGER LIFT 20 (DROP OFF)
- PASSENGER LIFT 19 (POOL CLUBHOUSE)
- M PASSENGER LIFT 18 (JEWEL CLUBHOUSE)
- N MANAGEMENT OFFICE
- FIRE COMMAND CENTRE
- P BIN CENTRE (BASEMENT 1)
- SUBSTATION (BASEMENT 1)
- R MDF ROOM (BASEMENT 1)
- S CONSUMER SWITCH ROOM (BASEMENT 1)
- []] WATER TANKS