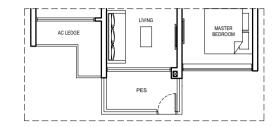

# TYPE 1BR S1-PES

51 SQM / 549 SQFT (INCLUSIVE OF 5 SQM PES & 2 SQM AC LEDGE) BLOCK 6 #01-20 BLOCK 8 #01-29 BLOCK 12 #01-46

## TYPE 1BR S1

51 SQM / 549 SQFT (INCLUSIVE OF 5 SQM BALCONY & 2 SQM AC LEDGE) BLOCK 6 #02-20 to #17-20

BLOCK 6 #02-20 to #17-20 BLOCK 8 #02-29 to #17-29 BLOCK 12 #02-46 to #17-46

#### TYPE 1BR S1-H

66 SQM/ 710 SQFT (INCLUSIVE OF 5 SQM BALCONY, 2 SQM AC LEDGE & 15 SQM STRATA VOID)

BLOCK 6 #18-20 BLOCK 8 #18-29 BLOCK 12 #18-46