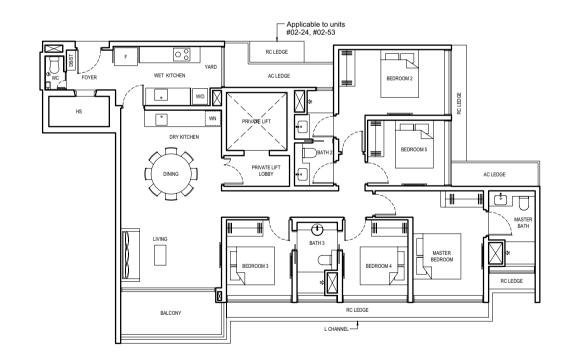

# LEGEND:

F FRIDGE

WD WASHER CUM DRYER

DB DISTRIBUTION BOARD

ST STORE

AC AIR-CONDITIONER

RC REINFORCED CONCRETE (EXCLUDED FROM STRATA AREA)

✓ VOID SPACE (EXCLUDED FROM STRATA AREA)

ALL PLANS ARE SUBJECT TO CHANGES BY THE RELEVANT AUTHORITIES.
MEASUREMENTS ARE APPROXIMATE ONLY AND SUBJECT TO FINAL SURVEY.
INFORMATION ACCURATE AT POINT OF PRINTING.
BP NO.: A1716-00003-2022-BP01 DATED 15 MAY 2023
BP NO.: A1716-00003-2022-BP02 DATED 16 JUNE 2023