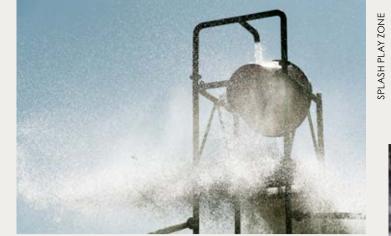

Leave Your Inhibitions Aside. Embrace Your Fun-loving Side.

RAINBOW RIVER (PLAY AREA)

The expansive kid's play area contains designated dry and wet play zones that are curated to engage the children's cheery side. Put a smile on your child's face with exciting facilities like the trigger-activated Splash Bucket and the lively Treehouse Playground.