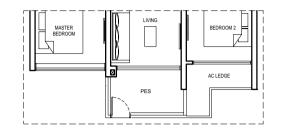

# TYPE 1BR S3-PES

55 SQM / 592 SQFT (INCLUSIVE OF 5 SQM PES & 2 SQM AC LEDGE) BLOCK 16 #01-51 BLOCK 18 #01-58 (mirrored)