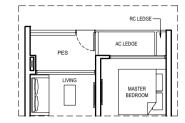

# TYPE 1BR 1-PES

42 SQM / 452 SQFT (INCLUSIVE OF 4 SQM PES & 2 SQM AC LEDGE) BLOCK 6 #01-19 (mirrored) BLOCK 8 #01-22 BLOCK 12 #01-39

# LEGEND:

F FRIDGE

WD WASHER CUM DRYER

DB DISTRIBUTION BOARD

ST STORE

AC AIR-CONDITIONER

RC REINFORCED CONCRETE (EXCLUDED FROM STRATA AREA)

✓ VOID SPACE (EXCLUDED FROM STRATA AREA)