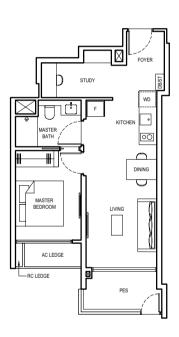

# TYPE 1BR S2-PES

51 SQM / 549 SQFT (INCLUSIVE OF 5 SQM PES & 2 SQM AC LEDGE) BLOCK 6 #01-12 BLOCK 8 #01-21 BLOCK 12 #01-38

## TYPE 1BR S2

51 SQM / 549 SQFT (INCLUSIVE OF 5 SQM BALCONY & 2 SQM AC LEDGE) BLOCK 6 #02-12 to #17-12 BLOCK 8 #02-21 to #17-21 BLOCK 12 #02-38 to #17-38

## TYPE 1BR S2-H

BLOCK 12 #18-38

66 SQM / 710 SQFT (INCLUSIVE OF 5 SQM BALCONY, 2 SQM AC LEDGE & 15 SQM STRATA VOID) BLOCK 6 #18-12 BLOCK 8 #18-21

# 1 BEDROOM + STUDY

# LEGEND:

F FRIDGE

WD WASHER CUM DRYER

DB DISTRIBUTION BOARD

ST STORE

AC AIR-CONDITIONER

RC REINFORCED CONCRETE (EXCLUDED FROM STRATA AREA)

✓ VOID SPACE (EXCLUDED FROM STRATA AREA)