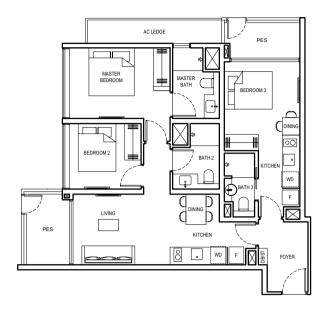

# LEGEND:

F FRIDGE

WD WASHER CUM DRYER

DB DISTRIBUTION BOARD

ST STORE

AC AIR-CONDITIONER

RC REINFORCED CONCRETE (EXCLUDED FROM STRATA AREA)

✓ VOID SPACE (EXCLUDED FROM STRATA AREA)

ALL PLANS ARE SUBJECT TO CHANGES BY THE RELEVANT AUTHORITIES.
MEASUREMENTS ARE APPROXIMATE ONLY AND SUBJECT TO FINAL SURVEY.
INFORMATION ACCURATE AT POINT OF PRINTING.
BP NO.: A1716-00003-2022-BP01 DATED 15 MAY 2023
BP NO.: A1716-00003-2022-BP02 DATED 16 JUNE 2023

F FRIDGE

WD WASHER CUM DRYER

DB DISTRIBUTION BOARD

ST STORE

AC AIR-CONDITIONER

RC REINFORCED CONCRETE (EXCLUDED FROM STRATA AREA)

▼ VOID SPACE (EXCLUDED FROM STRATA AREA)