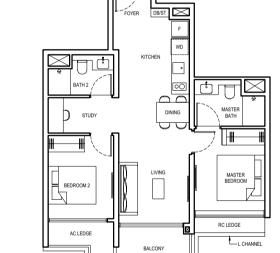

For Multi-Gen Families

Luxuriate in the peace of mind that comes from living together with all your loved ones. Dual-key units are the perfect choice for multi-gen families that wish to live under the same roof.

Dual Key Unit – Living Large And Living Together