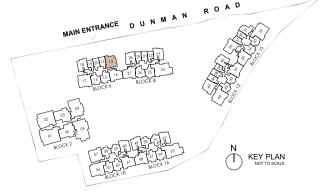

#### THE CITY LIFE

- **11** GUARD HOUSE
- 2 FEATURE ROUNDABOUT
- 3 ARRIVAL PLAZA
- 4 WELCOME LAWN
- 5 SCENTED GARDEN
- 6 BBQ PAVILION 1
- 7 TAICHI DECK

#### THE RIVER LIFE

- 8 GRAND POOL
- 9 KIDS' POOL
- 10 HYDRO MASSAGE POOL
- 111 VIEWING BRIDGE
- 12 POOL DECK
  - 13 AQUA DECK
  - 14 JACUZZI
  - 15 AQUA PAVILION
  - 16 RIVER GARDEN
  - 17 OASIS LOUNGE
  - 18 OUTDOOR SHOWER

- 19 POOL CLUBHOUSE
  - 1<sup>ST</sup> STOREY:
  - TOILET / CHANGING
  - ROOM / SAUNA - HANDICAPPED TOILET
- 2<sup>ND</sup> STOREY:
- POOL FUNCTION ROOM 1
- POOL FUNCTION ROOM 2
- POOL YOGA LAWN - POOL LAWN

#### 3<sup>RD</sup> STOREY: - GRAND GYM

#### THE NATURE LIFE

- 20 TREETOP WALK
- 21 BBQ PAVILION 2
- 22 SPLASH PLAY ZONE
- 23 RAINBOW RIVER (PLAY AREA)
  - 24 TREE HOUSE PLAYGROUND
  - 25 3G OUTDOOR FITNESS
  - 26 VIEWING DECK [ABOVE] - TINY TOTS (TODDLER PLAY
  - AREA)[BELOW] 27 TERRACE RAMP
  - 28 FERN COURTYARD
  - 29 FOREST COURTYARD
  - 30 NATIVE COURTYARD
  - **31** OUTDOOR SHOWER

#### THE GRAND LIFE

- 32 TENNIS COURT
- 33 BBQ PAVILION 3
- 34 TRANQUIL POND
- 35 FOLIAGE GARDEN
- 36 GARDEN LOUNGE
- 37 SENSORY GARDEN
- 38 READING PAVILION
- 39 WELLNESS LAWN

#### 40 JEWEL CLUBHOUSE

#### 1<sup>ST</sup> STOREY:

- PLAZA
- COMMUNAL / HANDICAPPED / FEMALE / MALE TOILET

#### 2<sup>ND</sup> STOREY:

- JEWEL FUNCTION ROOM 1
- JEWEL FUNCTION ROOM 2
- FAMILY TOILET
- JEWEL GARDEN PATIO
- JEWEL LIBRARY - JEWEL VIEWING DECK
- JEWEL LAWN

#### 3<sup>RD</sup> STOREY:

- JEWEL FUNCTION ROOM 3
- KARAOKE / MUSIC ROOM
- GOLF SIMULATOR / GAMES ROOM

#### ANCILLARY

- RAMP TO BASEMENT
- B ENTRANCE RAMP
- C SERVICE RAMP
- SERVICE GATE
- BULK METER
- GENSET ROOM (OPEN TO SKY)
- G SIDE GATE 1 (TO DUNMAN ROAD)
- H) SIDE GATE 2 (TO MRT / PCN)
- SIDE GATE 3 (TO PCN)
- SIDE GATE 4 (TO DUNMAN ROAD)
- PASSENGER LIFT 20 (DROP OFF)
- PASSENGER LIFT 19 (POOL CLUBHOUSE)
- M PASSENGER LIFT 18 (JEWEL CLUBHOUSE)
- N MANAGEMENT OFFICE
- FIRE COMMAND CENTRE
- P BIN CENTRE (BASEMENT 1)
- SUBSTATION (BASEMENT 1)
- R MDF ROOM (BASEMENT 1)
- S CONSUMER SWITCH ROOM (BASEMENT 1)
- []] WATER TANKS