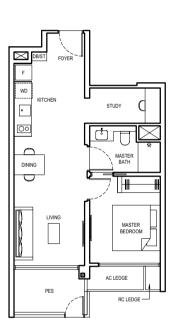

# TYPE 1BR S1-PES

51 SQM / 549 SQFT (INCLUSIVE OF 5 SQM PES & 2 SQM AC LEDGE) BLOCK 6 #01-20 BLOCK 8 #01-29 BLOCK 12 #01-46

## TYPE 1BR S1

51 SQM / 549 SQFT (INCLUSIVE OF 5 SQM BALCONY & 2 SQM AC LEDGE) BLOCK 6 #02-20 to #17-20

BLOCK 6 #02-20 to #17-20 BLOCK 8 #02-29 to #17-29 BLOCK 12 #02-46 to #17-46

#### TYPE 1BR S1-H

66 SQM/ 710 SQFT (INCLUSIVE OF 5 SQM BALCONY, 2 SQM AC LEDGE & 15 SQM STRATA VOID)

BLOCK 6 #18-20 BLOCK 8 #18-29 BLOCK 12 #18-46

# LEGEND:

F FRIDGE

WD WASHER CUM DRYER

DB DISTRIBUTION BOARD

ST STORE

AC AIR-CONDITIONER

RC REINFORCED CONCRETE (EXCLUDED FROM STRATA AREA)

✓ VOID SPACE (EXCLUDED FROM STRATA AREA)