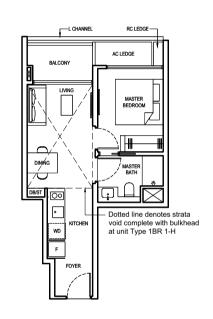

#### TYPE 1BR 1-H

54 SQM/ 581 SQFT
(INCLUSIVE OF 4 SQM BALCONY,
2 SQM AC LEDGE &
12 SQM STRATA VOID)
BLOCK 6 #18-19 (mirrored)

BLOCK 8 #18-22 BLOCK 12 #18-39

# LEGEND:

F FRIDGE

WD WASHER CUM DRYER

DB DISTRIBUTION BOARD

ST STORE

AC AIR-CONDITIONER

RC REINFORCED CONCRETE (EXCLUDED FROM STRATA AREA)

✓ VOID SPACE (EXCLUDED FROM STRATA AREA)