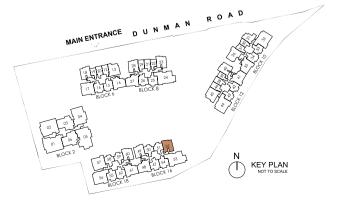

#### THE CITY LIFE

- **11** GUARD HOUSE
- 2 FEATURE ROUNDABOUT
- 3 ARRIVAL PLAZA
- 4 WELCOME LAWN
- 5 SCENTED GARDEN
- 6 BBQ PAVILION 1
- 7 TAICHI DECK

#### THE RIVER LIFE

- 8 GRAND POOL
- 9 KIDS' POOL
- 10 HYDRO MASSAGE POOL
- 111 VIEWING BRIDGE
- 12 POOL DECK
  - 13 AQUA DECK
  - 14 JACUZZI
  - 15 AQUA PAVILION
  - 16 RIVER GARDEN
  - 17 OASIS LOUNGE
  - 18 OUTDOOR SHOWER

- 19 POOL CLUBHOUSE
  - 1<sup>ST</sup> STOREY:
  - TOILET / CHANGING
  - ROOM / SAUNA - HANDICAPPED TOILET
- 2<sup>ND</sup> STOREY:
- POOL FUNCTION ROOM 1
- POOL FUNCTION ROOM 2
- POOL YOGA LAWN - POOL LAWN

#### 3<sup>RD</sup> STOREY: - GRAND GYM

#### THE NATURE LIFE

- 20 TREETOP WALK
- 21 BBQ PAVILION 2
- 22 SPLASH PLAY ZONE
- 23 RAINBOW RIVER (PLAY AREA)
  - 24 TREE HOUSE PLAYGROUND
  - 25 3G OUTDOOR FITNESS
  - 26 VIEWING DECK [ABOVE] - TINY TOTS (TODDLER PLAY
  - AREA)[BELOW] 27 TERRACE RAMP
  - 28 FERN COURTYARD
  - 29 FOREST COURTYARD
  - 30 NATIVE COURTYARD
  - **31** OUTDOOR SHOWER

#### THE GRAND LIFE

- 32 TENNIS COURT
- 33 BBQ PAVILION 3
- 34 TRANQUIL POND
- 35 FOLIAGE GARDEN
- 36 GARDEN LOUNGE
- 37 SENSORY GARDEN
- 38 READING PAVILION
- 39 WELLNESS LAWN

#### 40 JEWEL CLUBHOUSE

#### 1<sup>ST</sup> STOREY:

- PLAZA
- COMMUNAL / HANDICAPPED / FEMALE / MALE TOILET

#### 2<sup>ND</sup> STOREY:

- JEWEL FUNCTION ROOM 1
- JEWEL FUNCTION ROOM 2
- FAMILY TOILET
- JEWEL GARDEN PATIO
- JEWEL LIBRARY - JEWEL VIEWING DECK
- JEWEL LAWN

#### 3<sup>RD</sup> STOREY:

- JEWEL FUNCTION ROOM 3
- KARAOKE / MUSIC ROOM
- GOLF SIMULATOR / GAMES ROOM

#### ANCILLARY

- RAMP TO BASEMENT
- B ENTRANCE RAMP
- C SERVICE RAMP
- SERVICE GATE
- BULK METER
- GENSET ROOM (OPEN TO SKY)
- G SIDE GATE 1 (TO DUNMAN ROAD)
- H) SIDE GATE 2 (TO MRT / PCN)
- SIDE GATE 3 (TO PCN)
- SIDE GATE 4 (TO DUNMAN ROAD)
- PASSENGER LIFT 20 (DROP OFF)
- PASSENGER LIFT 19 (POOL CLUBHOUSE)
- M PASSENGER LIFT 18 (JEWEL CLUBHOUSE)
- N MANAGEMENT OFFICE
- FIRE COMMAND CENTRE
- P BIN CENTRE (BASEMENT 1)
- SUBSTATION (BASEMENT 1)
- R MDF ROOM (BASEMENT 1)
- S CONSUMER SWITCH ROOM (BASEMENT 1)
- []] WATER TANKS