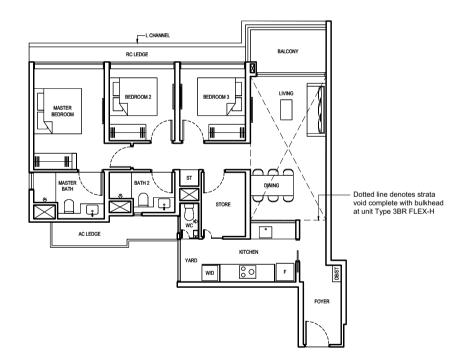

# SCHEMATIC DIAGRAM

# LEGEND:

F FRIDGE

WD WASHER CUM DRYER

DB DISTRIBUTION BOARD

ST STORE

AC AIR-CONDITIONER

RC REINFORCED CONCRETE (EXCLUDED FROM STRATA AREA)

✓ VOID SPACE (EXCLUDED FROM STRATA AREA)