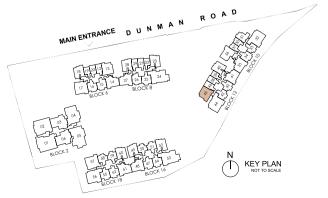

#### THE CITY LIFE

- **11** GUARD HOUSE
- 2 FEATURE ROUNDABOUT
- 3 ARRIVAL PLAZA
- 4 WELCOME LAWN
- 5 SCENTED GARDEN
- 6 BBQ PAVILION 1
- 7 TAICHI DECK

#### THE RIVER LIFE

- 8 GRAND POOL
- 9 KIDS' POOL
- 10 HYDRO MASSAGE POOL
- 111 VIEWING BRIDGE
- 12 POOL DECK
  - 13 AQUA DECK
  - 14 JACUZZI
  - 15 AQUA PAVILION
  - 16 RIVER GARDEN
  - 17 OASIS LOUNGE
  - 18 OUTDOOR SHOWER

- 19 POOL CLUBHOUSE
  - 1<sup>ST</sup> STOREY:
  - TOILET / CHANGING
  - ROOM / SAUNA - HANDICAPPED TOILET
- 2<sup>ND</sup> STOREY:
- POOL FUNCTION ROOM 1
- POOL FUNCTION ROOM 2
- POOL YOGA LAWN - POOL LAWN

#### 3<sup>RD</sup> STOREY: - GRAND GYM

#### THE NATURE LIFE

- 20 TREETOP WALK
- 21 BBQ PAVILION 2
- 22 SPLASH PLAY ZONE
- 23 RAINBOW RIVER (PLAY AREA)
  - 24 TREE HOUSE PLAYGROUND
  - 25 3G OUTDOOR FITNESS
  - 26 VIEWING DECK [ABOVE] - TINY TOTS (TODDLER PLAY
  - AREA)[BELOW] 27 TERRACE RAMP
  - 28 FERN COURTYARD
  - 29 FOREST COURTYARD
  - 30 NATIVE COURTYARD
  - **31** OUTDOOR SHOWER

#### THE GRAND LIFE

- 32 TENNIS COURT
- 33 BBQ PAVILION 3
- 34 TRANQUIL POND
- 35 FOLIAGE GARDEN
- 36 GARDEN LOUNGE
- 37 SENSORY GARDEN
- 38 READING PAVILION
- 39 WELLNESS LAWN

#### 40 JEWEL CLUBHOUSE

#### 1<sup>ST</sup> STOREY:

- PLAZA
- COMMUNAL / HANDICAPPED / FEMALE / MALE TOILET

#### 2<sup>ND</sup> STOREY:

- JEWEL FUNCTION ROOM 1
- JEWEL FUNCTION ROOM 2
- FAMILY TOILET
- JEWEL GARDEN PATIO
- JEWEL LIBRARY - JEWEL VIEWING DECK
- JEWEL LAWN

#### 3<sup>RD</sup> STOREY:

- JEWEL FUNCTION ROOM 3
- KARAOKE / MUSIC ROOM
- GOLF SIMULATOR / GAMES ROOM

#### ANCILLARY

- RAMP TO BASEMENT
- B ENTRANCE RAMP
- C SERVICE RAMP
- SERVICE GATE
- BULK METER
- GENSET ROOM (OPEN TO SKY)
- G SIDE GATE 1 (TO DUNMAN ROAD)
- H) SIDE GATE 2 (TO MRT / PCN)
- SIDE GATE 3 (TO PCN)
- SIDE GATE 4 (TO DUNMAN ROAD)
- PASSENGER LIFT 20 (DROP OFF)
- PASSENGER LIFT 19 (POOL CLUBHOUSE)
- M PASSENGER LIFT 18 (JEWEL CLUBHOUSE)
- N MANAGEMENT OFFICE
- FIRE COMMAND CENTRE
- P BIN CENTRE (BASEMENT 1)
- SUBSTATION (BASEMENT 1)
- R MDF ROOM (BASEMENT 1)
- S CONSUMER SWITCH ROOM (BASEMENT 1)
- []] WATER TANKS