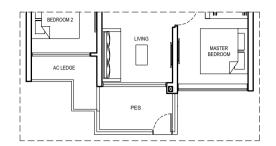

# LEGEND:

F FRIDGE

WD WASHER CUM DRYER

DB DISTRIBUTION BOARD

ST STORE

AC AIR-CONDITIONER

RC REINFORCED CONCRETE (EXCLUDED FROM STRATA AREA)

✓ VOID SPACE (EXCLUDED FROM STRATA AREA)

F FRIDGE

WD WASHER CUM DRYER

DB DISTRIBUTION BOARD

ST STORE

AC AIR-CONDITIONER

RC REINFORCED CONCRETE (EXCLUDED FROM STRATA AREA)

▼ VOID SPACE (EXCLUDED FROM STRATA AREA)