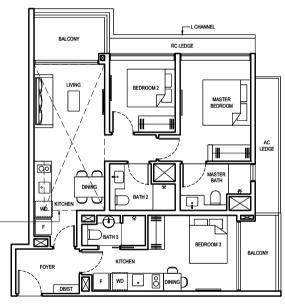

F FRIDGE

WD WASHER CUM DRYER

DB DISTRIBUTION BOARD

ST STORE

AC AIR-CONDITIONER

RC REINFORCED CONCRETE (EXCLUDED FROM STRATA AREA)

▼ VOID SPACE (EXCLUDED FROM STRATA AREA)