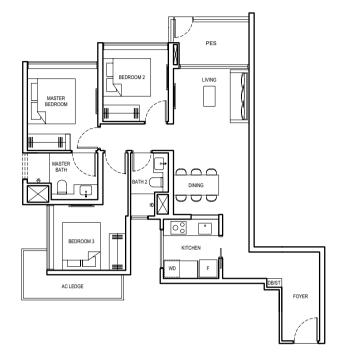

# LEGEND:

F FRIDGE

WD WASHER CUM DRYER

DB DISTRIBUTION BOARD

ST STORE

AC AIR-CONDITIONER

RC REINFORCED CONCRETE (EXCLUDED FROM STRATA AREA)

✓ VOID SPACE (EXCLUDED FROM STRATA AREA)

F FRIDGE

WD WASHER CUM DRYER

DB DISTRIBUTION BOARD

ST STORE

AC AIR-CONDITIONER

RC REINFORCED CONCRETE (EXCLUDED FROM STRATA AREA)

▼ VOID SPACE (EXCLUDED FROM STRATA AREA)