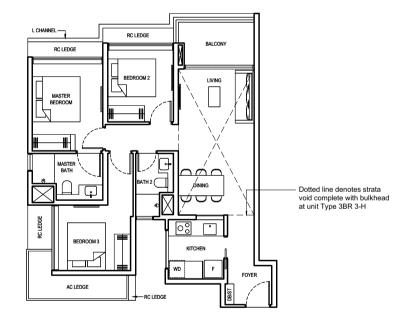

SQM AC LEDGE) BLOCK 16 #01-52



## TYPE 3BR 2

87 SQM / 936 SQFT (INCLUSIVE OF 6 SQM BALCONY & 5 SQM AC LEDGE) BLOCK 16 #02-52 to #17-52

# TYPE 3BR 2-H

106 SQM / 1141 SQFT (INCLUSIVE OF 6 SQM BALCONY, 5 SQM AC LEDGE & 19 SQM STRATA VOID)

19 SQM STRATA VOID) BLOCK 16 #18-52



#### LEGEND:

F FRIDGE

WD WASHER CUM DRYER

DB DISTRIBUTION BOARD

ST STORE

AC AIR-CONDITIONER

RC REINFORCED CONCRETE (EXCLUDED FROM STRATA AREA)

▼ VOID SPACE (EXCLUDED FROM STRATA AREA)





# TYPE 3BR 3-PES

86 SQM / 926 SQFT (INCLUSIVE OF 6 SQM PES & 5 SQM AC LEDGE) BLOCK 8 #01-28



## TYPE 3BR 3

86 SQM / 926 SQFT (INCLUSIVE OF 6 SQM BALCONY & 5 SQM AC LEDGE) BLOCK 8 #02-28 to #17-28

#### TYPE 3BR 3-H

105 SQM / 1130 SQFT (INCLUSIVE OF 6 SQM BALCONY, 5 SQM AC LEDGE & 19 SQM STRATA VOID) BLOCK 8 #18-28



# TYPE 3BR DK1-PES

3 BEDROOM DUAL KEY

97 SQM / 1044 SQFT (INCLUSIVE OF 11 SQM PES & 6 SQM AC LEDGE) BLOCK 6 #01-13



## TYPE 3BR DK1

97 SQM / 1044 SQFT (INCLUSIVE OF 11 SQM BALCONY & 6 SQM AC LEDGE) BLOCK 6 #02-13 to #17-13

#### TYPE 3BR DK1-H

114 SQM / 1227 SQFT (INCLUSIVE OF 11 SQM BALCONY, 6 SQM AC LEDGE & 17 SQM STRATA VOID) BLOCK 6 #18-13

Dotted line denotes strata
void complete with bulkhead
at unit Type 3BR DK1-H



#### LEGEND:

F FRIDGE

WD WASHER CUM DRYER

DB DISTRIBUTION BOARD

ST STORE

AC AIR-CONDITIONER

RC REINFORCED CONCRETE (EXCLUDED FROM STRATA AREA)

✓ VOID SPACE (EXCLUDED FROM STRATA AREA)



ALL PLANS ARE SUBJECT TO CHANGES BY THE RELEVANT AUTHORITIES.
MEASUREMENTS ARE APPROXIMATE ONLY AND SUBJECT TO FINAL SURVEY.
INFORMATION ACCURATE AT POINT OF PRINTING.
BP