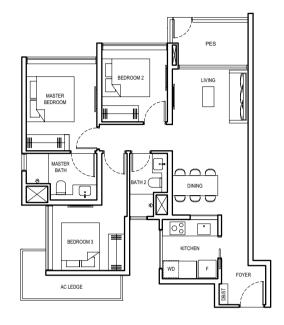

SURVEY.
INFORMATION ACCURATE AT POINT OF PRINTING.
BP NO.: A1716-00003-2022-BP01 DATED 15 MAY 2023
BP NO.: A1716-00003-2022-BP02 DATED 16 JUNE 2023



# 3 BEDROOM

# TYPE 3BR 2-PES

87 SQM / 936 SQFT (INCLUSIVE OF 6 SQM PES & 5 SQM AC LEDGE) BLOCK 16 #01-52



## TYPE 3BR 2

87 SQM / 936 SQFT (INCLUSIVE OF 6 SQM BALCONY & 5 SQM AC LEDGE) BLOCK 16 #02-52 to #17-52

# TYPE 3BR 2-H

106 SQM / 1141 SQFT (INCLUSIVE OF 6 SQM BALCONY, 5 SQM AC LEDGE & 19 SQM STRATA VOID)

19 SQM STRATA VOID) BLOCK 16 #18-52



#### LEGEND:

F FRIDGE

WD WASHER CUM DRYER

DB DISTRIBUTION BOARD

ST STORE

AC AIR-CONDITIONER

RC REINFORCED CONCRETE (EXCLUDED FROM STRATA AREA)

▼ VOID SPACE (EXCLUDED FROM STRATA AREA)





# TYPE 3BR 3-PES

86 SQM / 926 SQFT (INCLUSIVE OF 6 SQM PES & 5 SQM AC LEDGE) BLOCK 8 #01-28



## TYPE 3BR 3

86 SQM / 926 SQFT (INCLUSIVE OF 6 SQM BALCONY & 5 SQM AC LEDGE) BLOCK 8 #02-28 to #17-28

#### TYPE 3BR 3-H

105 SQM / 1130 SQFT (INCLUSIVE OF 6 SQM BALCONY, 5 SQM AC LEDGE & 19 SQM STRATA VOID) BLOCK 8 #18-28



# TYPE 3BR DK1-PES

3 BEDROOM DUAL KEY

97 SQM / 1044 SQFT (INCLUSIVE OF 11 SQM PES & 6 SQM AC LEDGE) BLOCK 6 #01-13



## TYPE 3BR DK1

97 SQM / 1044 SQFT (INCLUSIVE OF 11 SQM BALCONY & 6 SQM AC LEDGE) BLOCK 6 #02-13 to #17-13

#### TYPE 3BR DK1-H

114 SQM / 1227 SQFT (INCLUSIVE OF 11 SQM BALCONY, 6 SQM AC LEDGE & 17 SQM STRATA VOID) BLOCK 6 #18-13

Dotted line denotes strata
void complete with bulkhead
at unit Type 3BR DK1-H



#### LEGEND:

F FRIDGE

WD WASHER CUM DRYER

DB DISTRIBUTION BOARD

ST STORE

AC AIR-CONDITIONER

RC REINFORCED CONCRETE (EXCLUDED FROM