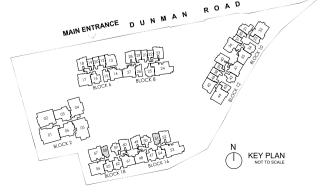

#### THE CITY LIFE

- **11** GUARD HOUSE
- 2 FEATURE ROUNDABOUT
- 3 ARRIVAL PLAZA
- 4 WELCOME LAWN
- 5 SCENTED GARDEN
- 6 BBQ PAVILION 1
- 7 TAICHI DECK

#### THE RIVER LIFE

- 8 GRAND POOL
- 9 KIDS' POOL
- 10 HYDRO MASSAGE POOL
- 111 VIEWING BRIDGE
- 12 POOL DECK
  - 13 AQUA DECK
  - 14 JACUZZI
  - 15 AQUA PAVILION
  - 16 RIVER GARDEN
  - 17 OASIS LOUNGE
  - 18 OUTDOOR SHOWER

- 19 POOL CLUBHOUSE
  - 1<sup>ST</sup> STOREY:
  - TOILET / CHANGING
  - ROOM / SAUNA - HANDICAPPED TOILET
- 2<sup>ND</sup> STOREY:
- POOL FUNCTION ROOM 1
- POOL FUNCTION ROOM 2
- POOL YOGA LAWN - POOL LAWN

#### 3<sup>RD</sup> STOREY: - GRAND GYM

#### THE NATURE LIFE

- 20 TREETOP WALK
- 21 BBQ PAVILION 2
- 22 SPLASH PLAY ZONE
- 23 RAINBOW RIVER (PLAY AREA)
  - 24 TREE HOUSE PLAYGROUND
  - 25 3G OUTDOOR FITNESS
  - 26 VIEWING DECK [ABOVE] - TINY TOTS (TODDLER PLAY
  - AREA)[BELOW] 27 TERRACE RAMP
  - 28 FERN COURTYARD
  - 29 FOREST COURTYARD
  - 30 NATIVE COURTYARD
  - **31** OUTDOOR SHOWER

#### THE GRAND LIFE

- 32 TENNIS COURT
- 33 BBQ PAVILION 3
- 34 TRANQUIL POND
- 35 FOLIAGE GARDEN
- 36 GARDEN LOUNGE
- 37 SENSORY GARDEN
- 38 READING PAVILION
- 39 WELLNESS LAWN

#### 40 JEWEL CLUBHOUSE

#### 1<sup>ST</sup> STOREY:

- PLAZA
- COMMUNAL / HANDICAPPED / FEMALE / MALE TOILET

#### 2<sup>ND</sup> STOREY:

- JEWEL FUNCTION ROOM 1
- JEWEL FUNCTION ROOM 2
- FAMILY TOILET
- JEWEL GARDEN PATIO
- JEWEL LIBRARY - JEWEL VIEWING DECK
- JEWEL LAWN

#### 3<sup>RD</sup> STOREY:

- JEWEL FUNCTION ROOM 3
- KARAOKE / MUSIC ROOM
- GOLF SIMULATOR / GAMES ROOM

#### ANCILLARY

- RAMP TO BASEMENT
- B ENTRANCE RAMP
- C SERVICE RAMP
- SERVICE GATE
- BULK METER
- GENSET ROOM (OPEN TO SKY)
- G SIDE GATE 1 (TO DUNMAN ROAD)
- H) SIDE GATE 2 (TO MRT / PCN)
- SIDE GATE 3 (TO PCN)
- SIDE GATE 4 (TO DUNMAN ROAD)
- PASSENGER LIFT 20 (DROP OFF)
- PASSENGER LIFT 19 (POOL CLUBHOUSE)
- M PASSENGER LIFT 18 (JEWEL CLUBHOUSE)
- N MANAGEMENT OFFICE
- FIRE COMMAND CENTRE
- P BIN CENTRE (BASEMENT 1)
- SUBSTATION (BASEMENT 1)
- R MDF ROOM (BASEMENT 1)
- S CONSUMER SWITCH ROOM (BASEMENT 1)
- []] WATER TANKS