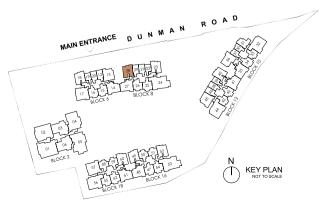

#### Block 6 Dunman Road Singapore 439395

| FLOOR UNIT | 12          | 13           | 14          | 15          | 16          | 17       | 18         | 19         | 20         |
|------------|-------------|--------------|-------------|-------------|-------------|----------|------------|------------|------------|
| 18         | 1 BR S2-H   | 3 BR DK 1-H  | 3 BR LS-H   | 2 BR S3-H   | 2 BR S2-H   | 4 BR-H   | 3 BR 1-H   | 1 BR 1-H   | 1 BR S1-H  |
| 17         | 1 BR S2     | 3 BR DK1     | 3 BR LS     | 2 BR S3     | 2 BR S2     | 4 BR     | 3 BR 1     | 1 BR 1     | 1 BR S1    |
| 16         | 1 BR S2     | 3 BR DK1     | 3 BR LS     | 2 BR S3     | 2 BR S2     | 4 BR     | 3 BR 1     | 1 BR 1     | 1 BR S1    |
| 15         | 1 BR S2     | 3 BR DK1     | 3 BR LS     | 2 BR S3     | 2 BR S2     | 4 BR     | 3 BR 1     | 1 BR 1     | 1 BR S1    |
| 14         | 1 BR S2     | 3 BR DK1     | 3 BR LS     | 2 BR S3     | 2 BR S2     | 4 BR     | 3 BR 1     | 1 BR 1     | 1 BR S1    |
| 13         | 1 BR S2     | 3 BR DK1     | 3 BR LS     | 2 BR S3     | 2 BR S2     | 4 BR     | 3 BR 1     | 1 BR 1     | 1 BR S1    |
| 12         | 1 BR S2     | 3 BR DK1     | 3 BR LS     | 2 BR S3     | 2 BR S2     | 4 BR     | 3 BR 1     | 1 BR 1     | 1 BR S1    |
| 11         | 1 BR S2     | 3 BR DK1     | 3 BR LS     | 2 BR S3     | 2 BR S2     | 4 BR     | 3 BR 1     | 1 BR 1     | 1 BR S1    |
| 10         | 1 BR S2     | 3 BR DK1     | 3 BR LS     | 2 BR S3     | 2 BR S2     | 4 BR     | 3 BR 1     | 1 BR 1     | 1 BR S1    |
| 9          | 1 BR S2     | 3 BR DK1     | 3 BR LS     | 2 BR S3     | 2 BR S2     | 4 BR     | 3 BR 1     | 1 BR 1     | 1 BR S1    |
| 8          | 1 BR S2     | 3 BR DK1     | 3 BR LS     | 2 BR S3     | 2 BR S2     | 4 BR     | 3 BR 1     | 1 BR 1     | 1 BR S1    |
| 7          | 1 BR S2     | 3 BR DK1     | 3 BR LS     | 2 BR S3     | 2 BR S2     | 4 BR     | 3 BR 1     | 1 BR 1     | 1 BR S1    |
| 6          | 1 BR S2     | 3 BR DK1     | 3 BR LS     | 2 BR S3     | 2 BR S2     | 4 BR     | 3 BR 1     | 1 BR 1     | 1 BR S1    |
| 5          | 1 BR S2     | 3 BR DK1     | 3 BR LS     | 2 BR S3     | 2 BR S2     | 4 BR     | 3 BR 1     | 1 BR 1     | 1 BR S1    |
| 4          | 1 BR S2     | 3 BR DK1     | 3 BR LS     | 2 BR S3     | 2 BR S2     | 4 BR     | 3 BR 1     | 1 BR 1     | 1 BR S1    |
| 3          | 1 BR S2     | 3 BR DK1     | 3 BR LS     | 2 BR S3     | 2 BR S2     | 4 BR     | 3 BR 1     | 1 BR 1     | 1 BR S1    |
| 2          | 1 BR S2     | 3 BR DK1     | 3 BR LS     | 2 BR S3     | 2 BR S2     | 4 BR     | 3 BR 1     | 1 BR 1     | 1 BR S1    |
| 1          | 1 BR S2-PES | 3 BR DK1-PES | 3 BR LS-PES | 1 BR S4-PES | 2 BR S2-PES | 4 BR-PES | 3 BR 1-PES | 1 BR 1-PES | 1BR S1-PES |
| BASEMENT 1 |             |              |             |             |             |          |            |            |            |

#### Block 8 Dunman Road Singapore 439396

| FLOOR      | 21          | 22         | 23         | 24         | 25          | 26          | 27          | 28         | 29          |
|------------|-------------|------------|------------|------------|-------------|-------------|-------------|------------|-------------|
| 18         | 1 BR S2-H   | 1 BR 1-H   | 3 BR 1-H   | PH 8       |             | PH 3        |             | 3 BR 3-H   | 1 BR S1-H   |
| 17         | 1 BR S2     | 1 BR 1     | 3 BR 1     | 5 BR L     | 2 BR S4     | 2BR DK 2    | 3 BR LS     | 3 BR 3     | 1 BR S1     |
| 16         | 1 BR S2     | 1 BR 1     | 3 BR 1     | 5 BR L     | 2 BR S4     | 2BR DK 2    | 3 BR LS     | 3 BR 3     | 1 BR S1     |
| 15         | 1 BR S2     | 1 BR 1     | 3 BR 1     | 5 BR L     | 2 BR S4     | 2BR DK 2    | 3 BR LS     | 3 BR 3     | 1 BR S1     |
| 14         | 1 BR S2     | 1 BR 1     | 3 BR 1     | 5 BR L     | 2 BR S4     | 2BR DK 2    | 3 BR LS     | 3 BR 3     | 1 BR S1     |
| 13         | 1 BR S2     | 1 BR 1     | 3 BR 1     | 5 BR L     | 2 BR S4     | 2BR DK 2    | 3 BR LS     | 3 BR 3     | 1 BR S1     |
| 12         | 1 BR S2     | 1 BR 1     | 3 BR 1     | 5 BR L     | 2 BR S4     | 2BR DK 2    | 3 BR LS     | 3 BR 3     | 1 BR S1     |
| 11         | 1 BR S2     | 1 BR 1     | 3 BR 1     | 5 BR L     | 2 BR S4     | 2BR DK 2    | 3 BR LS     | 3 BR 3     | 1 BR S1     |
| 10         | 1 BR S2     | 1 BR 1     | 3 BR 1     | 5 BR L     | 2 BR S4     | 2BR DK 2    | 3 BR LS     | 3 BR 3     | 1 BR S1     |
| 9          | 1 BR S2     | 1 BR 1     | 3 BR 1     | 5 BR L     | 2 BR S4     | 2BR DK 2    | 3 BR LS     | 3 BR 3     | 1 BR S1     |
| 8          | 1 BR S2     | 1 BR 1     | 3 BR 1     | 5 BR L     | 2 BR S4     | 2BR DK 2    | 3 BR LS     | 3 BR 3     | 1 BR S1     |
| 7          | 1 BR S2     | 1 BR 1     | 3 BR 1     | 5 BR L     | 2 BR S4     | 2BR DK 2    | 3 BR LS     | 3 BR 3     | 1 BR S1     |
| 6          | 1 BR S2     | 1 BR 1     | 3 BR 1     | 5 BR L     | 2 BR S4     | 2BR DK 2    | 3 BR LS     | 3 BR 3     | 1 BR S1     |
| 5          | 1 BR S2     | 1 BR 1     | 3 BR 1     | 5 BR L     | 2 BR S4     | 2BR DK 2    | 3 BR LS     | 3 BR 3     | 1 BR S1     |
| 4          | 1 BR S2     | 1 BR 1     | 3 BR 1     | 5 BR L     | 2 BR S4     | 2BR DK 2    | 3 BR LS     | 3 BR 3     | 1 BR S1     |
| 3          | 1 BR S2     | 1 BR 1     | 3 BR 1     | 5 BR L     | 2 BR S4     | 2BR DK 2    | 3 BR LS     | 3 BR 3     | 1 BR S1     |
| 2          | 1 BR S2     | 1 BR 1     | 3 BR 1     | 5 BR L     | 2 BR S4     | 2BR DK 2    | 3 BR LS     | 3 BR 3     | 1 BR S1     |
| 1          | 1 BR S2-PES | 1 BR 1-PES | 3 BR 1-PES | 5 BR L-PES | 2 BR S4-PES | 1 BR S5-PES | 3 BR LS-PES | 3 BR 3-PES | 1 BR S1-PES |
| BASEMENT 1 |             |            |            |            |             |             |             |            |             |

#### Block 10 Dunman Road Singapore 439397

| FLOOR UNIT | 30         | 31           | 32           | 33         | 34         | 35          | 36           | 37         |
|------------|------------|--------------|--------------|------------|------------|-------------|--------------|------------|
| 18         | 1 BR 2-H   | 2BR DK 1-H   | PH           | 15         | PH         | 11          | 3BR FLEX-H   | 1BR 2-H    |
| 17         | 1 BR 2     | 2BR DK 1     | 4 BR L       | 2 BR 2     | 2 BR S2    | 3 BR LS     | 3 BR FLEX    | 1 BR 2     |
| 16         | 1 BR 2     | 2BR DK 1     | 4 BR L       | 2 BR 2     | 2 BR S2    | 3 BR LS     | 3 BR FLEX    | 1 BR 2     |
| 15         | 1 BR 2     | 2BR DK 1     | 4 BR L       | 2 BR 2     | 2 BR S2    | 3 BR LS     | 3 BR FLEX    | 1 BR 2     |
| 14         | 1 BR 2     | 2BR DK 1     | 4 BR L       | 2 BR 2     | 2 BR S2    | 3 BR LS     | 3 BR FLEX    | 1 BR 2     |
| 13         | 1 BR 2     | 2BR DK 1     | 4 BR L       | 2 BR 2     | 2 BR S2    | 3 BR LS     | 3 BR FLEX    | 1 BR 2     |
| 12         | 1 BR 2     | 2BR DK 1     | 4 BR L       | 2 BR 2     | 2 BR S2    | 3 BR LS     | 3 BR FLEX    | 1 BR 2     |
| 11         | 1 BR 2     | 2BR DK 1     | 4 BR L       | 2 BR 2     | 2 BR S2    | 3 BR LS     | 3 BR FLEX    | 1 BR 2     |
| 10         | 1 BR 2     | 2BR DK 1     | 4 BR L       | 2 BR 2     | 2 BR S2    | 3 BR LS     | 3 BR FLEX    | 1 BR 2     |
| 9          | 1 BR 2     | 2BR DK 1     | 4 BR L       | 2 BR 2     | 2 BR S2    | 3 BR LS     | 3 BR FLEX    | 1 BR 2     |
| 8          | 1 BR 2     | 2BR DK 1     | 4 BR L       | 2 BR 2     | 2 BR S2    | 3 BR LS     | 3 BR FLEX    | 1 BR 2     |
| 7          | 1 BR 2     | 2BR DK 1     | 4 BR L       | 2 BR 2     | 2 BR S2    | 3 BR LS     | 3 BR FLEX    | 1 BR 2     |
| 6          | 1 BR 2     | 2BR DK 1     | 4 BR L       | 2 BR 2     | 2 BR S2    | 3 BR LS     | 3 BR FLEX    | 1 BR 2     |
| 5          | 1 BR 2     | 2BR DK 1     | 4 BR L       | 2 BR 2     | 2 BR S2    | 3 BR LS     | 3 BR FLEX    | 1 BR 2     |
| 4          | 1 BR 2     | 2BR DK 1     | 4 BR L       | 2 BR 2     | 2 BR S2    | 3 BR LS     | 3 BR FLEX    | 1 BR 2     |
| 3          | 1 BR 2     | 2BR DK 1     | 4 BR L       | 2 BR 2     | 2 BR S2    | 3 BR LS     | 3 BR FLEX    | 1 BR 2     |
| 2          | 1 BR 2     | 2BR DK 1     | 4 BR L       | 2 BR 2     | 2 BR S2    | 3 BR LS     | 3 BR FLEX    | 1 BR 2     |
| 1          | 1 BR 2-PES | 2BR DK 1-PES | 4 BR L-PES 2 | 1 BR 3-PES | 2BR S2-PES | 3 BR LS-PES | 3BR FLEX-PES | 1 BR 2-PES |
| BASEMENT 1 |            |              |              |            |            |             |              |            |

#### Block 12 Dunman Road Singapore 439409

| UNIT<br>FLOOR | 38          | 39         | 40        | 41          | 42         | 43        | 44           | 45           | 46         |
|---------------|-------------|------------|-----------|-------------|------------|-----------|--------------|--------------|------------|
| 18            | 1 BR S2-H   | 1 BR 1-H   | 3 BR 1-H  | PH 2        |            | PH 5      |              | 3 BR DK2-H   | 1 BR S1-H  |
| 17            | 1 BR S2     | 1 BR 1     | 3 BR 1    | 3 BR LS     | 2 BR 1     | 2 BR 2    | 4 BR L       | 3 BR DK 2    | 1 BR S1    |
| 16            | 1 BR S2     | 1 BR 1     | 3 BR 1    | 3 BR LS     | 2 BR 1     | 2 BR 2    | 4 BR L       | 3 BR DK 2    | 1 BR S1    |
| 15            | 1 BR S2     | 1 BR 1     | 3 BR 1    | 3 BR LS     | 2 BR 1     | 2 BR 2    | 4 BR L       | 3 BR DK 2    | 1 BR S1    |
| 14            | 1 BR S2     | 1 BR 1     | 3 BR 1    | 3 BR LS     | 2 BR 1     | 2 BR 2    | 4 BR L       | 3 BR DK 2    | 1 BR S1    |
| 13            | 1 BR S2     | 1 BR 1     | 3 BR 1    | 3 BR LS     | 2 BR 1     | 2 BR 2    | 4 BR L       | 3 BR DK 2    | 1 BR S1    |
| 12            | 1 BR S2     | 1 BR 1     | 3 BR 1    | 3 BR LS     | 2 BR 1     | 2 BR 2    | 4 BR L       | 3 BR DK 2    | 1 BR S1    |
| 11            | 1 BR S2     | 1 BR 1     | 3 BR 1    | 3 BR LS     | 2 BR 1     | 2 BR 2    | 4 BR L       | 3 BR DK 2    | 1 BR S1    |
| 10            | 1 BR S2     | 1 BR 1     | 3 BR 1    | 3 BR LS     | 2 BR 1     | 2 BR 2    | 4 BR L       | 3 BR DK 2    | 1 BR S1    |
| 9             | 1 BR S2     | 1 BR 1     | 3 BR 1    | 3 BR LS     | 2 BR 1     | 2 BR 2    | 4 BR L       | 3 BR DK 2    | 1 BR S1    |
| 8             | 1 BR S2     | 1 BR 1     | 3 BR 1    | 3 BR LS     | 2 BR 1     | 2 BR 2    | 4 BR L       | 3 BR DK 2    | 1 BR S1    |
| 7             | 1 BR S2     | 1 BR 1     | 3 BR 1    | 3 BR LS     | 2 BR 1     | 2 BR 2    | 4 BR L       | 3 BR DK 2    | 1 BR S1    |
| 6             | 1 BR S2     | 1 BR 1     | 3 BR 1    | 3 BR LS     | 2 BR 1     | 2 BR 2    | 4 BR L       | 3 BR DK 2    | 1 BR S1    |
| 5             | 1 BR S2     | 1 BR 1     | 3 BR 1    | 3 BR LS     | 2 BR 1     | 2 BR 2    | 4 BR L       | 3 BR DK 2    | 1 BR S1    |
| 4             | 1 BR S2     | 1 BR 1     | 3 BR 1    | 3 BR LS     | 2 BR 1     | 2 BR 2    | 4 BR L       | 3 BR DK 2    | 1 BR S1    |
| 3             | 1 BR S2     | 1 BR 1     | 3 BR 1    | 3 BR LS     | 2 BR 1     | 2 BR 2    | 4 BR L       | 3 BR DK 2    | 1 BR S1    |
| 2             | 1 BR S2     | 1 BR 1     | 3 BR 1    | 3 BR LS     | 2 BR 1     | 2 BR 2    | 4 BR L       | 3 BR DK 2    | 1 BR S1    |
| 1             | 1 BR S2-PES | 1 BR 1-PES | 3BR 1-PES | 3 BR LS-PES | 2 BR 1-PES | 1BR 3-PES | 4 BR L-PES 1 | 3BR DK 2-PES | 1BR S1-PES |
| BASEMENT 1    |             |            |           |             |            |           |              |              |            |

Block 16 Dunman Road Singapore 438664

| FLOOR UNIT | 47          | 48          | 49         | 50         | 51          | 52         | 53          | 54          |
|------------|-------------|-------------|------------|------------|-------------|------------|-------------|-------------|
| 18         | PH 4        |             | 3 BR 1-H   | 2 BR 1-H   | 2 BR 2-H    | 3 BR 2-H   | 3 BR 2-H PH |             |
| 17         | 2 BR S1     | 3 BR LS     | 3 BR 1     | 2 BR 1     | 2 BR 2      | 3 BR 2     | 5 BR L      | 2 BR S1     |
| 16         | 2 BR S1     | 3 BR LS     | 3 BR 1     | 2 BR 1     | 2 BR 2      | 3 BR 2     | 5 BR L      | 2 BR S1     |
| 15         | 2 BR S1     | 3 BR LS     | 3 BR 1     | 2 BR 1     | 2 BR 2      | 3 BR 2     | 5 BR L      | 2 BR S1     |
| 14         | 2 BR S1     | 3 BR LS     | 3 BR 1     | 2 BR 1     | 2 BR 2      | 3 BR 2     | 5 BR L      | 2 BR S1     |
| 13         | 2 BR S1     | 3 BR LS     | 3 BR 1     | 2 BR 1     | 2 BR 2      | 3 BR 2     | 5 BR L      | 2 BR S1     |
| 12         | 2 BR S1     | 3 BR LS     | 3 BR 1     | 2 BR 1     | 2 BR 2      | 3 BR 2     | 5 BR L      | 2 BR S1     |
| 11         | 2 BR S1     | 3 BR LS     | 3 BR 1     | 2 BR 1     | 2 BR 2      | 3 BR 2     | 5 BR L      | 2 BR S1     |
| 10         | 2 BR S1     | 3 BR LS     | 3 BR 1     | 2 BR 1     | 2 BR 2      | 3 BR 2     | 5 BR L      | 2 BR S1     |
| 9          | 2 BR S1     | 3 BR LS     | 3 BR 1     | 2 BR 1     | 2 BR 2      | 3 BR 2     | 5 BR L      | 2 BR S1     |
| 8          | 2 BR S1     | 3 BR LS     | 3 BR 1     | 2 BR 1     | 2 BR 2      | 3 BR 2     | 5 BR L      | 2 BR S1     |
| 7          | 2 BR S1     | 3 BR LS     | 3 BR 1     | 2 BR 1     | 2 BR 2      | 3 BR 2     | 5 BR L      | 2 BR S1     |
| 6          | 2 BR S1     | 3 BR LS     | 3 BR 1     | 2 BR 1     | 2 BR 2      | 3 BR 2     | 5 BR L      | 2 BR S1     |
| 5          | 2 BR S1     | 3 BR LS     | 3 BR 1     | 2 BR 1     | 2 BR 2      | 3 BR 2     | 5 BR L      | 2 BR S1     |
| 4          | 2 BR S1     | 3 BR LS     | 3 BR 1     | 2 BR 1     | 2 BR 2      | 3 BR 2     | 5 BR L      | 2 BR S1     |
| 3          | 2 BR S1     | 3 BR LS     | 3 BR 1     | 2 BR 1     | 2 BR 2      | 3 BR 2     | 5 BR L      | 2 BR S1     |
| 2          | 2 BR S1     | 3 BR LS     | 3 BR 1     | 2 BR 1     | 2 BR 2      | 3 BR 2     | 5 BR L      | 2 BR S1     |
| 1          | 2 BR S1-PES | 3 BR LS-PES | 3 BR 1-PES | 2 BR 1-PES | 1 BR S3-PES | 3 BR 2-PES | 5 BR L-PES  | 2 BR S1-PES |
| BASEMENT 1 |             |             |            |            |             |            |             |             |

#### Block 18 Dunman Road Singapore 438665

| FLOOR UNIT | 55          | 56           | 57       | 58          | 59         | 60        | 61          | 62          |
|------------|-------------|--------------|----------|-------------|------------|-----------|-------------|-------------|
| 18         | PH 6        |              | 4 BR -H  | 2 BR 2-H    | 2 BR 1-H   | 3 BR 1-H  | PH          | 1 4         |
| 17         | 2 BR S1     | 4 BR L       | 4 BR     | 2 BR 2      | 2 BR 1     | 3 BR 1    | 3 BR LS     | 2 BR S1     |
| 16         | 2 BR S1     | 4 BR L       | 4 BR     | 2 BR 2      | 2 BR 1     | 3 BR 1    | 3 BR LS     | 2 BR S1     |
| 15         | 2 BR S1     | 4 BR L       | 4 BR     | 2 BR 2      | 2 BR 1     | 3 BR 1    | 3 BR LS     | 2 BR S1     |
| 14         | 2 BR S1     | 4 BR L       | 4 BR     | 2 BR 2      | 2 BR 1     | 3 BR 1    | 3 BR LS     | 2 BR S1     |
| 13         | 2 BR S1     | 4 BR L       | 4 BR     | 2 BR 2      | 2 BR 1     | 3 BR 1    | 3 BR LS     | 2 BR S1     |
| 12         | 2 BR S1     | 4 BR L       | 4 BR     | 2 BR 2      | 2 BR 1     | 3 BR 1    | 3 BR LS     | 2 BR S1     |
| 11         | 2 BR S1     | 4 BR L       | 4 BR     | 2 BR 2      | 2 BR 1     | 3 BR 1    | 3 BR LS     | 2 BR S1     |
| 10         | 2 BR S1     | 4 BR L       | 4 BR     | 2 BR 2      | 2 BR 1     | 3 BR 1    | 3 BR LS     | 2 BR S1     |
| 9          | 2 BR S1     | 4 BR L       | 4 BR     | 2 BR 2      | 2 BR 1     | 3 BR 1    | 3 BR LS     | 2 BR S1     |
| 8          | 2 BR S1     | 4 BR L       | 4 BR     | 2 BR 2      | 2 BR 1     | 3 BR 1    | 3 BR LS     | 2 BR S1     |
| 7          | 2 BR S1     | 4 BR L       | 4 BR     | 2 BR 2      | 2 BR 1     | 3 BR 1    | 3 BR LS     | 2 BR S1     |
| 6          | 2 BR S1     | 4 BR L       | 4 BR     | 2 BR 2      | 2 BR 1     | 3 BR 1    | 3 BR LS     | 2 BR \$1    |
| 5          | 2 BR S1     | 4 BR L       | 4 BR     | 2 BR 2      | 2 BR 1     | 3 BR 1    | 3 BR LS     | 2 BR S1     |
| 4          | 2 BR S1     | 4 BR L       | 4 BR     | 2 BR 2      | 2 BR 1     | 3 BR 1    | 3 BR LS     | 2 BR \$1    |
| 3          | 2 BR S1     | 4 BR L       | 4 BR     | 2 BR 2      | 2 BR 1     | 3 BR 1    | 3 BR LS     | 2 BR S1     |
| 2          | 2 BR S1     | 4 BR L       | 4 BR     | 2 BR 2      | 2 BR 1     | 3 BR 1    | 3 BR LS     | 2 BR \$1    |
| 1          | 2 BR S1-PES | 4 BR L-PES 1 | 4 BR-PES | 1 BR S3-PES | 2 BR 1-PES | 3BR 1-PES | 3 BR LS-PES | 2 BR S1-PES |
| BASEMENT 1 |             |              |          |             |            |           |             |             |