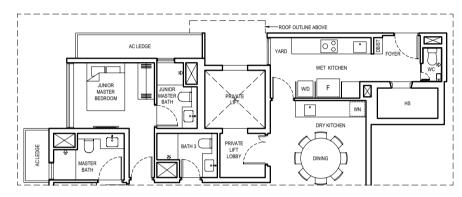

For Multi-Gen Families

Luxuriate in the peace of mind that comes from living together with all your loved ones. Dual-key units are the perfect choice for multi-gen families that wish to live under the same roof.

Dual Key Unit – Living Large And Living Together

# LEGEND:

F FRIDGE

WD WASHER CUM DRYER

DB DISTRIBUTION BOARD

ST STORE

AC AIR-CONDITIONER

RC REINFORCED CONCRETE (EXCLUDED FROM STRATA AREA)

✓ VOID SPACE (EXCLUDED FROM STRATA AREA)

F FRIDGE

WD WASHER CUM DRYER

DB DISTRIBUTION BOARD

ST STORE

AC AIR-CONDITIONER

RC REINFORCED CONCRETE (EXCLUDED FROM STRATA AREA)

▼ VOID SPACE (EXCLUDED FROM STRATA AREA)