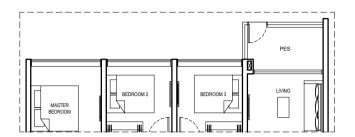

R DK2

98 SQM / 1055 SQFT (INCLUSIVE OF 11 SQM BALCONY & 6 SQM AC LEDGE) BLOCK 12 #02-45 to #17-45

# TYPE 3BR DK2-H

115 SQM / 1238 SQFT (INCLUSIVE OF 11 SQM BALCONY, 6 SQM AC LEDGE & 17 SQM STRATA VOID) BLOCK 12 #18-45



# LEGEND:

F FRIDGE

WD WASHER CUM DRYER

DB DISTRIBUTION BOARD

ST STORE

AC AIR-CONDITIONER

RC REINFORCED CONCRETE (EXCLUDED FROM STRATA AREA)

VOID SPACE (EXCLUDED FROM STRATA AREA)



ALL PLANS ARE SUBJECT TO CHANGES BY THE RELEVANT AUTHORITIES.
MEASUREMENTS ARE APPROXIMATE ONLY AND SUBJECT TO FINAL SURVEY.
INFORMATION ACCURATE AT POINT OF PRINTING.
BP NO.: A1716-00003-2022-BP01 DATED 15 MAY 2023
BP NO.: A1716-00003-2022-BP02 DATED 16 JUNE 2023



# 3 BEDROOM FLEX

## TYPE 3BR FLEX-PES

102 SQM / 1098 SQFT (INCLUSIVE OF 6 SQM PES & 6 SQM AC LEDGE) BLOCK 10 #01-36



## TYPE 3BR FLEX

102 SQM / 1098 SQFT (INCLUSIVE OF 6 SQM BALCONY & 6 SQM AC LEDGE) BLOCK 10 #02-36 to #17-36

# TYPE 3BR FLEX-H

121 SQM / 1302 SQFT (INCLUSIVE OF 6 SQM BALCONY, 6 SQM AC LEDGE & 19 SQM STRATA VOID) BLOCK 10 #18-36



#### LEGEND:

F FRIDGE

W/D WASHER AND DRYER

DB DISTRIBUTION BOARD

ST STORE

WC WATER CLOSET

AC AIR-CONDITIONER

RC REINFORCED CONCRETE (EXCLUDED FROM STRATA AREA)

VOID SPACE (EXCLUDED FROM STRATA AREA)





# 3 BEDROOM + STUDY (LUXURY)

## TYPE 3BR LS-PES

104 SQM / 1119 SQFT (INCLUSIVE OF 6 SQM PES & 6 SQM AC LEDGE)

BLOCK 6 #01-14 (mirrored)

BLOCK 8 #01-27 BLOCK 10 #01-35

BLOCK 12 #01-41 (mirrored)

BLOCK 16 #01-48

BLOCK 18 #01-61 (mirrored)



#### TYPE 3BR LS

104 SQM / 1119 SQFT (INCLUSIVE OF 6 SQM BALCONY & 6 SQM AC LEDGE)

BLOCK 6 #02-14 to #