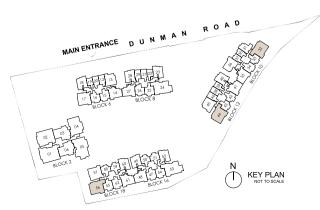

#### Block 6 Dunman Road Singapore 439395

| FLOOR UNIT | 12          | 13           | 14          | 15          | 16          | 17       | 18         | 19         | 20         |
|------------|-------------|--------------|-------------|-------------|-------------|----------|------------|------------|------------|
| 18         | 1 BR S2-H   | 3 BR DK 1-H  | 3 BR LS-H   | 2 BR S3-H   | 2 BR S2-H   | 4 BR-H   | 3 BR 1-H   | 1 BR 1-H   | 1 BR S1-H  |
| 17         | 1 BR S2     | 3 BR DK1     | 3 BR LS     | 2 BR S3     | 2 BR S2     | 4 BR     | 3 BR 1     | 1 BR 1     | 1 BR S1    |
| 16         | 1 BR S2     | 3 BR DK1     | 3 BR LS     | 2 BR S3     | 2 BR S2     | 4 BR     | 3 BR 1     | 1 BR 1     | 1 BR S1    |
| 15         | 1 BR S2     | 3 BR DK1     | 3 BR LS     | 2 BR S3     | 2 BR S2     | 4 BR     | 3 BR 1     | 1 BR 1     | 1 BR S1    |
| 14         | 1 BR S2     | 3 BR DK1     | 3 BR LS     | 2 BR S3     | 2 BR S2     | 4 BR     | 3 BR 1     | 1 BR 1     | 1 BR S1    |
| 13         | 1 BR S2     | 3 BR DK1     | 3 BR LS     | 2 BR S3     | 2 BR S2     | 4 BR     | 3 BR 1     | 1 BR 1     | 1 BR S1    |
| 12         | 1 BR S2     | 3 BR DK1     | 3 BR LS     | 2 BR S3     | 2 BR S2     | 4 BR     | 3 BR 1     | 1 BR 1     | 1 BR S1    |
| 11         | 1 BR S2     | 3 BR DK1     | 3 BR LS     | 2 BR S3     | 2 BR S2     | 4 BR     | 3 BR 1     | 1 BR 1     | 1 BR S1    |
| 10         | 1 BR S2     | 3 BR DK1     | 3 BR LS     | 2 BR S3     | 2 BR S2     | 4 BR     | 3 BR 1     | 1 BR 1     | 1 BR S1    |
| 9          | 1 BR S2     | 3 BR DK1     | 3 BR LS     | 2 BR S3     | 2 BR S2     | 4 BR     | 3 BR 1     | 1 BR 1     | 1 BR S1    |
| 8          | 1 BR S2     | 3 BR DK1     | 3 BR LS     | 2 BR S3     | 2 BR S2     | 4 BR     | 3 BR 1     | 1 BR 1     | 1 BR S1    |
| 7          | 1 BR S2     | 3 BR DK1     | 3 BR LS     | 2 BR S3     | 2 BR S2     | 4 BR     | 3 BR 1     | 1 BR 1     | 1 BR S1    |
| 6          | 1 BR S2     | 3 BR DK1     | 3 BR LS     | 2 BR S3     | 2 BR S2     | 4 BR     | 3 BR 1     | 1 BR 1     | 1 BR S1    |
| 5          | 1 BR S2     | 3 BR DK1     | 3 BR LS     | 2 BR S3     | 2 BR S2     | 4 BR     | 3 BR 1     | 1 BR 1     | 1 BR S1    |
| 4          | 1 BR S2     | 3 BR DK1     | 3 BR LS     | 2 BR S3     | 2 BR S2     | 4 BR     | 3 BR 1     | 1 BR 1     | 1 BR S1    |
| 3          | 1 BR S2     | 3 BR DK1     | 3 BR LS     | 2 BR S3     | 2 BR S2     | 4 BR     | 3 BR 1     | 1 BR 1     | 1 BR S1    |
| 2          | 1 BR S2     | 3 BR DK1     | 3 BR LS     | 2 BR S3     | 2 BR S2     | 4 BR     | 3 BR 1     | 1 BR 1     | 1 BR S1    |
| 1          | 1 BR S2-PES | 3 BR DK1-PES | 3 BR LS-PES | 1 BR S4-PES | 2 BR S2-PES | 4 BR-PES | 3 BR 1-PES | 1 BR 1-PES | 1BR S1-PES |
| BASEMENT 1 |             |              |             |             |             |          |            |            |            |

#### Block 8 Dunman Road Singapore 439396

| FLOOR      | 21          | 22         | 23         | 24         | 25          | 26          | 27          | 28         | 29          |
|------------|-------------|------------|------------|------------|-------------|-------------|-------------|------------|-------------|
| 18         | 1 BR S2-H   | 1 BR 1-H   | 3 BR 1-H   | PH 8       |             | PH 3        |             | 3 BR 3-H   | 1 BR S1-H   |
| 17         | 1 BR S2     | 1 BR 1     | 3 BR 1     | 5 BR L     | 2 BR S4     | 2BR DK 2    | 3 BR LS     | 3 BR 3     | 1 BR S1     |
| 16         | 1 BR S2     | 1 BR 1     | 3 BR 1     | 5 BR L     | 2 BR S4     | 2BR DK 2    | 3 BR LS     | 3 BR 3     | 1 BR S1     |
| 15         | 1 BR S2     | 1 BR 1     | 3 BR 1     | 5 BR L     | 2 BR S4     | 2BR DK 2    | 3 BR LS     | 3 BR 3     | 1 BR S1     |
| 14         | 1 BR S2     | 1 BR 1     | 3 BR 1     | 5 BR L     | 2 BR S4     | 2BR DK 2    | 3 BR LS     | 3 BR 3     | 1 BR S1     |
| 13         | 1 BR S2     | 1 BR 1     | 3 BR 1     | 5 BR L     | 2 BR S4     | 2BR DK 2    | 3 BR LS     | 3 BR 3     | 1 BR S1     |
| 12         | 1 BR S2     | 1 BR 1     | 3 BR 1     | 5 BR L     | 2 BR S4     | 2BR DK 2    | 3 BR LS     | 3 BR 3     | 1 BR S1     |
| 11         | 1 BR S2     | 1 BR 1     | 3 BR 1     | 5 BR L     | 2 BR S4     | 2BR DK 2    | 3 BR LS     | 3 BR 3     | 1 BR S1     |
| 10         | 1 BR S2     | 1 BR 1     | 3 BR 1     | 5 BR L     | 2 BR S4     | 2BR DK 2    | 3 BR LS     | 3 BR 3     | 1 BR S1     |
| 9          | 1 BR S2     | 1 BR 1     | 3 BR 1     | 5 BR L     | 2 BR S4     | 2BR DK 2    | 3 BR LS     | 3 BR 3     | 1 BR S1     |
| 8          | 1 BR S2     | 1 BR 1     | 3 BR 1     | 5 BR L     | 2 BR S4     | 2BR DK 2    | 3 BR LS     | 3 BR 3     | 1 BR S1     |
| 7          | 1 BR S2     | 1 BR 1     | 3 BR 1     | 5 BR L     | 2 BR S4     | 2BR DK 2    | 3 BR LS     | 3 BR 3     | 1 BR S1     |
| 6          | 1 BR S2     | 1 BR 1     | 3 BR 1     | 5 BR L     | 2 BR S4     | 2BR DK 2    | 3 BR LS     | 3 BR 3     | 1 BR S1     |
| 5          | 1 BR S2     | 1 BR 1     | 3 BR 1     | 5 BR L     | 2 BR S4     | 2BR DK 2    | 3 BR LS     | 3 BR 3     | 1 BR S1     |
| 4          | 1 BR S2     | 1 BR 1     | 3 BR 1     | 5 BR L     | 2 BR S4     | 2BR DK 2    | 3 BR LS     | 3 BR 3     | 1 BR S1     |
| 3          | 1 BR S2     | 1 BR 1     | 3 BR 1     | 5 BR L     | 2 BR S4     | 2BR DK 2    | 3 BR LS     | 3 BR 3     | 1 BR S1     |
| 2          | 1 BR S2     | 1 BR 1     | 3 BR 1     | 5 BR L     | 2 BR S4     | 2BR DK 2    | 3 BR LS     | 3 BR 3     | 1 BR S1     |
| 1          | 1 BR S2-PES | 1 BR 1-PES | 3 BR 1-PES | 5 BR L-PES | 2 BR S4-PES | 1 BR S5-PES | 3 BR LS-PES | 3 BR 3-PES | 1 BR S1-PES |
| BASEMENT 1 |             |            |            |            |             |             |             |            |             |

#### Block 10 Dunman Road Singapore 439397

| FLOOR UNIT | 30         | 31           | 32           | 33         | 34         | 35          | 36           | 37         |
|------------|------------|--------------|--------------|------------|------------|-------------|--------------|------------|
| 18         | 1 BR 2-H   | 2BR DK 1-H   | PH           | 15         | PH         | 11          | 3BR FLEX-H   | 1BR 2-H    |
| 17         | 1 BR 2     | 2BR DK 1     | 4 BR L       | 2 BR 2     | 2 BR S2    | 3 BR LS     | 3 BR FLEX    | 1 BR 2     |
| 16         | 1 BR 2     | 2BR DK 1     | 4 BR L       | 2 BR 2     | 2 BR S2    | 3 BR LS     | 3 BR FLEX    | 1 BR 2     |
| 15         | 1 BR 2     | 2BR DK 1     | 4 BR L       | 2 BR 2     | 2 BR S2    | 3 BR LS     | 3 BR FLEX    | 1 BR 2     |
| 14         | 1 BR 2     | 2BR DK 1     | 4 BR L       | 2 BR 2     | 2 BR S2    | 3 BR LS     | 3 BR FLEX    | 1 BR 2     |
| 13         | 1 BR 2     | 2BR DK 1     | 4 BR L       | 2 BR 2     | 2 BR S2    | 3 BR LS     | 3 BR FLEX    | 1 BR 2     |
| 12         | 1 BR 2     | 2BR DK 1     | 4 BR L       | 2 BR 2     | 2 BR S2    | 3 BR LS     | 3 BR FLEX    | 1 BR 2     |
| 11         | 1 BR 2     | 2BR DK 1     | 4 BR L       | 2 BR 2     | 2 BR S2    | 3 BR LS     | 3 BR FLEX    | 1 BR 2     |
| 10         | 1 BR 2     | 2BR DK 1     | 4 BR L       | 2 BR 2     | 2 BR S2    | 3 BR LS     | 3 BR FLEX    | 1 BR 2     |
| 9          | 1 BR 2     | 2BR DK 1     | 4 BR L       | 2 BR 2     | 2 BR S2    | 3 BR LS     | 3 BR FLEX    | 1 BR 2     |
| 8          | 1 BR 2     | 2BR DK 1     | 4 BR L       | 2 BR 2     | 2 BR S2    | 3 BR LS     | 3 BR FLEX    | 1 BR 2     |
| 7          | 1 BR 2     | 2BR DK 1     | 4 BR L       | 2 BR 2     | 2 BR S2    | 3 BR LS     | 3 BR FLEX    | 1 BR 2     |
| 6          | 1 BR 2     | 2BR DK 1     | 4 BR L       | 2 BR 2     | 2 BR S2    | 3 BR LS     | 3 BR FLEX    | 1 BR 2     |
| 5          | 1 BR 2     | 2BR DK 1     | 4 BR L       | 2 BR 2     | 2 BR S2    | 3 BR LS     | 3 BR FLEX    | 1 BR 2     |
| 4          | 1 BR 2     | 2BR DK 1     | 4 BR L       | 2 BR 2     | 2 BR S2    | 3 BR LS     | 3 BR FLEX    | 1 BR 2     |
| 3          | 1 BR 2     | 2BR DK 1     | 4 BR L       | 2 BR 2     | 2 BR S2    | 3 BR LS     | 3 BR FLEX    | 1 BR 2     |
| 2          | 1 BR 2     | 2BR DK 1     | 4 BR L       | 2 BR 2     | 2 BR S2    | 3 BR LS     | 3 BR FLEX    | 1 BR 2     |
| 1          | 1 BR 2-PES | 2BR DK 1-PES | 4 BR L-PES 2 | 1 BR 3-PES | 2BR S2-PES | 3 BR LS-PES | 3BR FLEX-PES | 1 BR 2-PES |
| BASEMENT 1 |            |              |              |            |            |             |              |            |

#### Block 12 Dunman Road Singapore 439409

| UNIT<br>FLOOR | 38          | 39         | 40        | 41          | 42         | 43        | 44           | 45           | 46         |
|---------------|-------------|------------|-----------|-------------|------------|-----------|--------------|--------------|------------|
| 18            | 1 BR S2-H   | 1 BR 1-H   | 3 BR 1-H  | PH 2        |            | PH 5      |              | 3 BR DK2-H   | 1 BR S1-H  |
| 17            | 1 BR S2     | 1 BR 1     | 3 BR 1    | 3 BR LS     | 2 BR 1     | 2 BR 2    | 4 BR L       | 3 BR DK 2    | 1 BR S1    |
| 16            | 1 BR S2     | 1 BR 1     | 3 BR 1    | 3 BR LS     | 2 BR 1     | 2 BR 2    | 4 BR L       | 3 BR DK 2    | 1 BR S1    |
| 15            | 1 BR S2     | 1 BR 1     | 3 BR 1    | 3 BR LS     | 2 BR 1     | 2 BR 2    | 4 BR L       | 3 BR DK 2    | 1 BR S1    |
| 14            | 1 BR S2     | 1 BR 1     | 3 BR 1    | 3 BR LS     | 2 BR 1     | 2 BR 2    | 4 BR L       | 3 BR DK 2    | 1 BR S1    |
| 13            | 1 BR S2     | 1 BR 1     | 3 BR 1    | 3 BR LS     | 2 BR 1     | 2 BR 2    | 4 BR L       | 3 BR DK 2    | 1 BR S1    |
| 12            | 1 BR S2     | 1 BR 1     | 3 BR 1    | 3 BR LS     | 2 BR 1     | 2 BR 2    | 4 BR L       | 3 BR DK 2    | 1 BR S1    |
| 11            | 1 BR S2     | 1 BR 1     | 3 BR 1    | 3 BR LS     | 2 BR 1     | 2 BR 2    | 4 BR L       | 3 BR DK 2    | 1 BR S1    |
| 10            | 1 BR S2     | 1 BR 1     | 3 BR 1    | 3 BR LS     | 2 BR 1     | 2 BR 2    | 4 BR L       | 3 BR DK 2    | 1 BR S1    |
| 9             | 1 BR S2     | 1 BR 1     | 3 BR 1    | 3 BR LS     | 2 BR 1     | 2 BR 2    | 4 BR L       | 3 BR DK 2    | 1 BR S1    |
| 8             | 1 BR S2     | 1 BR 1     | 3 BR 1    | 3 BR LS     | 2 BR 1     | 2 BR 2    | 4 BR L       | 3 BR DK 2    | 1 BR S1    |
| 7             | 1 BR S2     | 1 BR 1     | 3 BR 1    | 3 BR LS     | 2 BR 1     | 2 BR 2    | 4 BR L       | 3 BR DK 2    | 1 BR S1    |
| 6             | 1 BR S2     | 1 BR 1     | 3 BR 1    | 3 BR LS     | 2 BR 1     | 2 BR 2    | 4 BR L       | 3 BR DK 2    | 1 BR S1    |
| 5             | 1 BR S2     | 1 BR 1     | 3 BR 1    | 3 BR LS     | 2 BR 1     | 2 BR 2    | 4 BR L       | 3 BR DK 2    | 1 BR S1    |
| 4             | 1 BR S2     | 1 BR 1     | 3 BR 1    | 3 BR LS     | 2 BR 1     | 2 BR 2    | 4 BR L       | 3 BR DK 2    | 1 BR S1    |
| 3             | 1 BR S2     | 1 BR 1     | 3 BR 1    | 3 BR LS     | 2 BR 1     | 2 BR 2    | 4 BR L       | 3 BR DK 2    | 1 BR S1    |
| 2             | 1 BR S2     | 1 BR 1     | 3 BR 1    | 3 BR LS     | 2 BR 1     | 2 BR 2    | 4 BR L       | 3 BR DK 2    | 1 BR S1    |
| 1             | 1 BR S2-PES | 1 BR 1-PES | 3BR 1-PES | 3 BR LS-PES | 2 BR 1-PES | 1BR 3-PES | 4 BR L-PES 1 | 3BR DK 2-PES | 1BR S1-PES |
| BASEMENT 1    |             |            |           |             |            |           |              |              |            |

Block 16 Dunman Road Singapore 438664

| FLOOR UNIT | 47          | 48          | 49         | 50         | 51          | 52         | 53          | 54          |
|------------|-------------|-------------|------------|------------|-------------|------------|-------------|-------------|
| 18         | PH 4        |             | 3 BR 1-H   | 2 BR 1-H   | 2 BR 2-H    | 3 BR 2-H   | 3 BR 2-H PH |             |
| 17         | 2 BR S1     | 3 BR LS     | 3 BR 1     | 2 BR 1     | 2 BR 2      | 3 BR 2     | 5 BR L      | 2 BR S1     |
| 16         | 2 BR S1     | 3 BR LS     | 3 BR 1     | 2 BR 1     | 2 BR 2      | 3 BR 2     | 5 BR L      | 2 BR S1     |
| 15         | 2 BR S1     | 3 BR LS     | 3 BR 1     | 2 BR 1     | 2 BR 2      | 3 BR 2     | 5 BR L      | 2 BR S1     |
| 14         | 2 BR S1     | 3 BR LS     | 3 BR 1     | 2 BR 1     | 2 BR 2      | 3 BR 2     | 5 BR L      | 2 BR S1     |
| 13         | 2 BR S1     | 3 BR LS     | 3 BR 1     | 2 BR 1     | 2 BR 2      | 3 BR 2     | 5 BR L      | 2 BR S1     |
| 12         | 2 BR S1     | 3 BR LS     | 3 BR 1     | 2 BR 1     | 2 BR 2      | 3 BR 2     | 5 BR L      | 2 BR S1     |
| 11         | 2 BR S1     | 3 BR LS     | 3 BR 1     | 2 BR 1     | 2 BR 2      | 3 BR 2     | 5 BR L      | 2 BR S1     |
| 10         | 2 BR S1     | 3 BR LS     | 3 BR 1     | 2 BR 1     | 2 BR 2      | 3 BR 2     | 5 BR L      | 2 BR S1     |
| 9          | 2 BR S1     | 3 BR LS     | 3 BR 1     | 2 BR 1     | 2 BR 2      | 3 BR 2     | 5 BR L      | 2 BR S1     |
| 8          | 2 BR S1     | 3 BR LS     | 3 BR 1     | 2 BR 1     | 2 BR 2      | 3 BR 2     | 5 BR L      | 2 BR S1     |
| 7          | 2 BR S1     | 3 BR LS     | 3 BR 1     | 2 BR 1     | 2 BR 2      | 3 BR 2     | 5 BR L      | 2 BR S1     |
| 6          | 2 BR S1     | 3 BR LS     | 3 BR 1     | 2 BR 1     | 2 BR 2      | 3 BR 2     | 5 BR L      | 2 BR S1     |
| 5          | 2 BR S1     | 3 BR LS     | 3 BR 1     | 2 BR 1     | 2 BR 2      | 3 BR 2     | 5 BR L      | 2 BR S1     |
| 4          | 2 BR S1     | 3 BR LS     | 3 BR 1     | 2 BR 1     | 2 BR 2      | 3 BR 2     | 5 BR L      | 2 BR S1     |
| 3          | 2 BR S1     | 3 BR LS     | 3 BR 1     | 2 BR 1     | 2 BR 2      | 3 BR 2     | 5 BR L      | 2 BR S1     |
| 2          | 2 BR S1     | 3 BR LS     | 3 BR 1     | 2 BR 1     | 2 BR 2      | 3 BR 2     | 5 BR L      | 2 BR S1     |
| 1          | 2 BR S1-PES | 3 BR LS-PES | 3 BR 1-PES | 2 BR 1-PES | 1 BR S3-PES | 3 BR 2-PES | 5 BR L-PES  | 2 BR S1-PES |
| BASEMENT 1 |             |             |            |            |             |            |             |             |

#### Block 18 Dunman Road Singapore 438665

| FLOOR UNIT | 55          | 56           | 57       | 58          | 59         | 60        | 61          | 62          |
|------------|-------------|--------------|----------|-------------|------------|-----------|-------------|-------------|
| 18         | PH 6        |              | 4 BR -H  | 2 BR 2-H    | 2 BR 1-H   | 3 BR 1-H  | PH          | 1 4         |
| 17         | 2 BR S1     | 4 BR L       | 4 BR     | 2 BR 2      | 2 BR 1     | 3 BR 1    | 3 BR LS     | 2 BR S1     |
| 16         | 2 BR S1     | 4 BR L       | 4 BR     | 2 BR 2      | 2 BR 1     | 3 BR 1    | 3 BR LS     | 2 BR S1     |
| 15         | 2 BR S1     | 4 BR L       | 4 BR     | 2 BR 2      | 2 BR 1     | 3 BR 1    | 3 BR LS     | 2 BR S1     |
| 14         | 2 BR S1     | 4 BR L       | 4 BR     | 2 BR 2      | 2 BR 1     | 3 BR 1    | 3 BR LS     | 2 BR S1     |
| 13         | 2 BR S1     | 4 BR L       | 4 BR     | 2 BR 2      | 2 BR 1     | 3 BR 1    | 3 BR LS     | 2 BR S1     |
| 12         | 2 BR S1     | 4 BR L       | 4 BR     | 2 BR 2      | 2 BR 1     | 3 BR 1    | 3 BR LS     | 2 BR S1     |
| 11         | 2 BR S1     | 4 BR L       | 4 BR     | 2 BR 2      | 2 BR 1     | 3 BR 1    | 3 BR LS     | 2 BR S1     |
| 10         | 2 BR S1     | 4 BR L       | 4 BR     | 2 BR 2      | 2 BR 1     | 3 BR 1    | 3 BR LS     | 2 BR S1     |
| 9          | 2 BR S1     | 4 BR L       | 4 BR     | 2 BR 2      | 2 BR 1     | 3 BR 1    | 3 BR LS     | 2 BR S1     |
| 8          | 2 BR S1     | 4 BR L       | 4 BR     | 2 BR 2      | 2 BR 1     | 3 BR 1    | 3 BR LS     | 2 BR S1     |
| 7          | 2 BR S1     | 4 BR L       | 4 BR     | 2 BR 2      | 2 BR 1     | 3 BR 1    | 3 BR LS     | 2 BR S1     |
| 6          | 2 BR S1     | 4 BR L       | 4 BR     | 2 BR 2      | 2 BR 1     | 3 BR 1    | 3 BR LS     | 2 BR \$1    |
| 5          | 2 BR S1     | 4 BR L       | 4 BR     | 2 BR 2      | 2 BR 1     | 3 BR 1    | 3 BR LS     | 2 BR S1     |
| 4          | 2 BR S1     | 4 BR L       | 4 BR     | 2 BR 2      | 2 BR 1     | 3 BR 1    | 3 BR LS     | 2 BR \$1    |
| 3          | 2 BR S1     | 4 BR L       | 4 BR     | 2 BR 2      | 2 BR 1     | 3 BR 1    | 3 BR LS     | 2 BR S1     |
| 2          | 2 BR S1     | 4 BR L       | 4 BR     | 2 BR 2      | 2 BR 1     | 3 BR 1    | 3 BR LS     | 2 BR \$1    |
| 1          | 2 BR S1-PES | 4 BR L-PES 1 | 4 BR-PES | 1 BR S3-PES | 2 BR 1-PES | 3BR 1-PES | 3 BR LS-PES | 2 BR S1-PES |
| BASEMENT 1 |             |              |          |             |            |           |             |             |