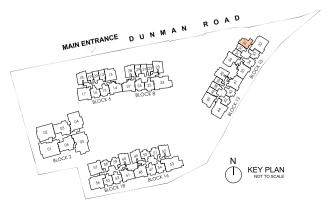

#### THE CITY LIFE

- **11** GUARD HOUSE
- 2 FEATURE ROUNDABOUT
- 3 ARRIVAL PLAZA
- 4 WELCOME LAWN
- 5 SCENTED GARDEN
- 6 BBQ PAVILION 1
- 7 TAICHI DECK

#### THE RIVER LIFE

- 8 GRAND POOL
- 9 KIDS' POOL
- 10 HYDRO MASSAGE POOL
- 111 VIEWING BRIDGE
- 12 POOL DECK
  - 13 AQUA DECK
  - 14 JACUZZI
  - 15 AQUA PAVILION
  - 16 RIVER GARDEN
  - 17 OASIS LOUNGE
  - 18 OUTDOOR SHOWER

#### THE NATURE LIFE

- 20 TREETOP WALK
- 21 BBQ PAVILION 2
- 22 SPLASH PLAY ZONE
- 23 RAINBOW RIVER (PLAY AREA)
  - 24 TREE HOUSE PLAYGROUND
  - 25 3G OUTDOOR FITNESS
  - 26 VIEWING DECK [ABOVE] - TINY TOTS (TODDLER PLAY
  - AREA)[BELOW] 27 TERRACE RAMP
  - 28 FERN COURTYARD
  - 29 FOREST COURTYARD
  - 30 NATIVE COURTYARD
  - **31** OUTDOOR SHOWER

#### THE GRAND LIFE

- 32 TENNIS COURT
- 33 BBQ PAVILION 3
- 34 TRANQUIL POND
- 35 FOLIAGE GARDEN
- 36 GARDEN LOUNGE
- 37 SENSORY GARDEN
- 38 READING PAVILION
- 39 WELLNESS LAWN

#### 40 JEWEL CLUBHOUSE