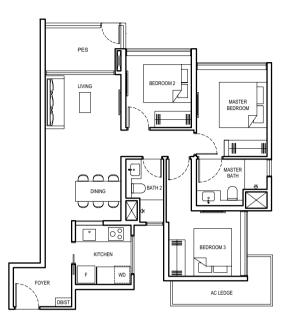

# LEGEND:

F FRIDGE

WD WASHER CUM DRYER

DB DISTRIBUTION BOARD

ST STORE

AC AIR-CONDITIONER

RC REINFORCED CONCRETE (EXCLUDED FROM STRATA AREA)

✓ VOID SPACE (EXCLUDED FROM STRATA AREA)