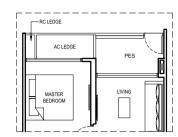

# TYPE 1BR 1-PES

42 SQM / 452 SQFT (INCLUSIVE OF 4 SQM PES & 2 SQM AC LEDGE) BLOCK 6 #01-19 (mirrored) BLOCK 8 #01-22 BLOCK 12 #01-39

## TYPE 1BR 1

42 SQM / 452 SQFT (INCLUSIVE OF 4 SQM BALCONY & 2 SQM AC LEDGE) BLOCK 6 #02-19 to #17-19 (mirrored) BLOCK 8 #02-22 to #17-22 BLOCK 12 #02-39 to #17-39

#### TYPE 1BR 1-H

54 SQM/ 581 SQFT
(INCLUSIVE OF 4 SQM BALCONY,
2 SQM AC LEDGE &
12 SQM STRATA VOID)
BLOCK 6 #18-19 (mirrored)

BLOCK 8 #18-22 BLOCK 12 #18-39