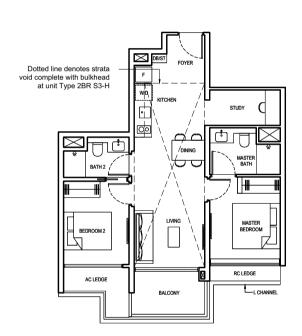

# LEGEND:

F FRIDGE

WD WASHER CUM DRYER

DB DISTRIBUTION BOARD

ST STORE

AC AIR-CONDITIONER

RC REINFORCED CONCRETE (EXCLUDED FROM STRATA AREA)

✓ VOID SPACE (EXCLUDED FROM STRATA AREA)

F FRIDGE

WD WASHER CUM DRYER

DB DISTRIBUTION BOARD

ST STORE

AC AIR-CONDITIONER

RC REINFORCED CONCRETE (EXCLUDED FROM STRATA AREA)

▼ VOID SPACE (EXCLUDED FROM STRATA AREA)