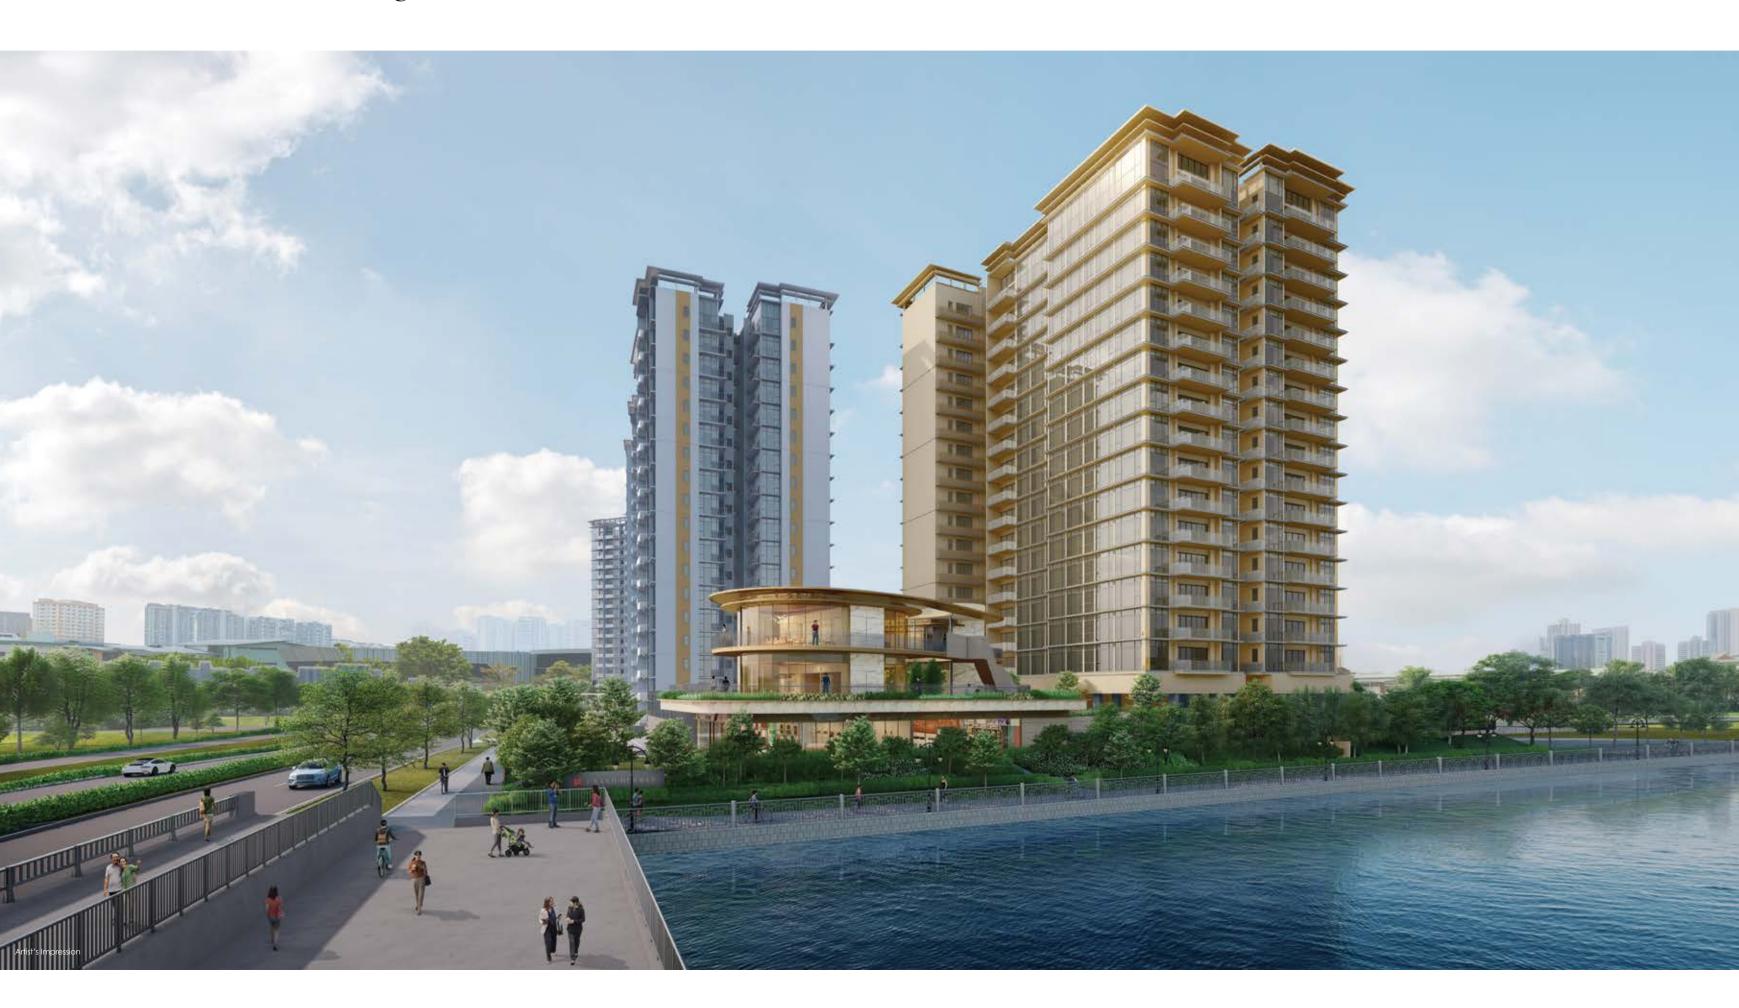

#### JEWEL CLUBHOUSE

Throw A Party.
Slip Away For A Coffee.
Anytime.

Overlooking the charming river is the Jewel Clubhouse.

This exquisite structure houses private function rooms on levels 2 and 3, with 5 curated shops on level 1.

Anything desired, everything fulfilled.