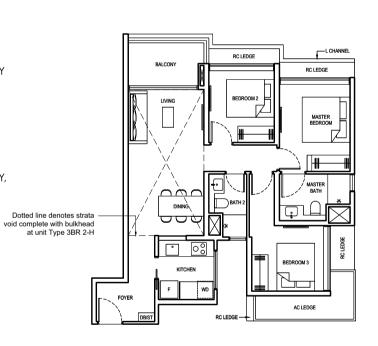

F FRIDGE

WD WASHER CUM DRYER

DB DISTRIBUTION BOARD

ST STORE

AC AIR-CONDITIONER

RC REINFORCED CONCRETE (EXCLUDED FROM STRATA AREA)

▼ VOID SPACE (EXCLUDED FROM STRATA AREA)