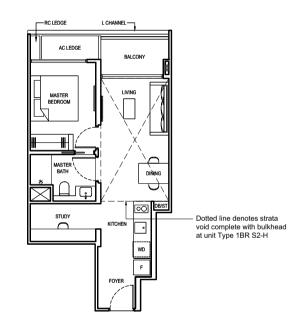

#### TYPE 1BR S1-H

66 SQM/ 710 SQFT (INCLUSIVE OF 5 SQM BALCONY, 2 SQM AC LEDGE & 15 SQM STRATA VOID)

BLOCK 6 #18-20 BLOCK 8 #18-29 BLOCK 12 #18-46

# LEGEND:

F FRIDGE

WD WASHER CUM DRYER

DB DISTRIBUTION BOARD

ST STORE

AC AIR-CONDITIONER

RC REINFORCED CONCRETE (EXCLUDED FROM STRATA AREA)

✓ VOID SPACE (EXCLUDED FROM STRATA AREA)