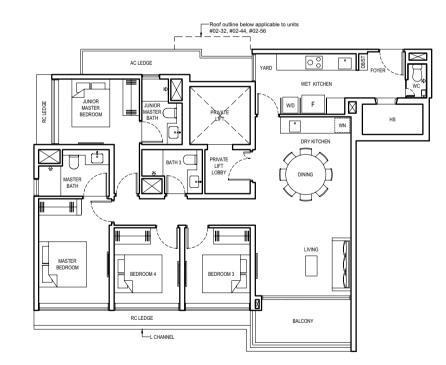

# LEGEND:

F FRIDGE

WD WASHER CUM DRYER

DB DISTRIBUTION BOARD

ST STORE

AC AIR-CONDITIONER

RC REINFORCED CONCRETE (EXCLUDED FROM STRATA AREA)

✓ VOID SPACE (EXCLUDED FROM STRATA AREA)

ALL PLANS ARE SUBJECT TO CHANGES BY THE RELEVANT AUTHORITIES.
MEASUREMENTS ARE APPROXIMATE ONLY AND SUBJECT TO FINAL SURVEY.
INFORMATION ACCURATE AT POINT OF PRINTING.
BP NO.: A1716-00003-2022-BP01 DATED 15 MAY 2023
BP NO.: A1716-00003-2022-BP02 DATED 16 JUNE 2023

F FRIDGE

WD WASHER CUM DRYER

DB DISTRIBUTION BOARD

ST STORE

AC AIR-CONDITIONER

RC REINFORCED CONCRETE (EXCLUDED FROM STRATA AREA)

▼ VOID SPACE (EXCLUDED FROM STRATA AREA)