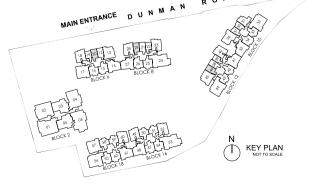

#### THE CITY LIFE

- **11** GUARD HOUSE
- 2 FEATURE ROUNDABOUT
- 3 ARRIVAL PLAZA
- 4 WELCOME LAWN
- 5 SCENTED GARDEN
- 6 BBQ PAVILION 1
- 7 TAICHI DECK

#### THE RIVER LIFE

- 8 GRAND POOL
- 9 KIDS' POOL
- 10 HYDRO MASSAGE POOL
- 111 VIEWING BRIDGE
- 12 POOL DECK
  - 13 AQUA DECK
  - 14 JACUZZI
  - 15 AQUA PAVILION
  - 16 RIVER GARDEN
  - 17 OASIS LOUNGE
  - 18 OUTDOOR SHOWER

#### THE NATURE LIFE

- 20 TREETOP WALK
- 21 BBQ PAVILION 2
- 22 SPLASH PLAY ZONE
- 23 RAINBOW RIVER (PLAY AREA)
  - 24 TREE HOUSE PLAYGROUND
  - 25 3G OUTDOOR FITNESS
  - 26 VIEWING DECK [ABOVE] - TINY TOTS (TODDLER PLAY
  - AREA)[BELOW] 27 TERRACE RAMP
  - 28 FERN COURTYARD
  - 29 FOREST COURTYARD
  - 30 NATIVE COURTYARD
  - **31** OUTDOOR SHOWER

#### THE GRAND LIFE

- 32 TENNIS COURT
- 33 BBQ PAVILION 3
- 34 TRANQUIL POND
- 35 FOLIAGE GARDEN
- 36 GARDEN LOUNGE
- 37 SENSORY GARDEN
- 38 READING PAVILION
- 39 WELLNESS LAWN

#### 40 JEWEL CLUBHOUSE

#### ANCILLARY

- RAMP TO BASEMENT
- B ENTRANCE RAMP
- C SERVICE RAMP
- SERVICE GATE
- BULK METER
- GENSET ROOM (OPEN TO SKY)
- G SIDE GATE 1 (TO DUNMAN ROAD)
- H) SIDE GATE 2 (TO MRT / PCN)
- SIDE GATE 3 (TO PCN)
- SIDE GATE 4 (TO DUNMAN ROAD)
- PASSENGER LIFT 20 (DROP OFF)
- PASSENGER LIFT 19 (POOL CLUBHOUSE)
- M PASSENGER LIFT 18 (JEWEL CLUBHOUSE)
- N MANAGEMENT OFFICE
- FIRE COMMAND CENTRE
- P BIN CENTRE (BASEMENT 1)
- SUBSTATION (BASEMENT 1)
- R MDF ROOM (BASEMENT 1)
- S CONSUMER SWITCH ROOM (BASEMENT 1)
- []] WATER TANKS