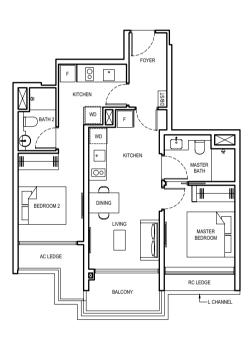

# LEGEND:

F FRIDGE

WD WASHER CUM DRYER

DB DISTRIBUTION BOARD

ST STORE

AC AIR-CONDITIONER

RC REINFORCED CONCRETE (EXCLUDED FROM STRATA AREA)

✓ VOID SPACE (EXCLUDED FROM STRATA AREA)

ALL PLANS ARE SUBJECT TO CHANGES BY THE RELEVANT AUTHORITIES.
MEASUREMENTS ARE APPROXIMATE ONLY AND SUBJECT TO FINAL SURVEY.
INFORMATION ACCURATE AT POINT OF PRINTING.
BP NO.: A1716-00003-2022-BP01 DATED 15 MAY 2023
BP NO.: A1716-00003-2022-BP02 DATED 16 JUNE 2023