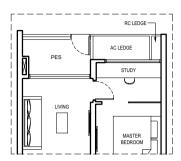

# TYPE 1BR 3-PES

51 SQM / 549 SQFT (INCLUSIVE OF 5 SQM PES & 2 SQM AC LEDGE) BLOCK 10 #01-33 BLOCK 12 #01-43 (mirrored)