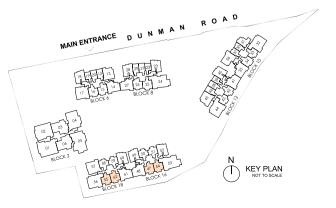

#### Block 6 Dunman Road Singapore 439395

| FLOOR UNIT | 12          | 13           | 14          | 15          | 16          | 17       | 18         | 19         | 20         |
|------------|-------------|--------------|-------------|-------------|-------------|----------|------------|------------|------------|
| 18         | 1 BR S2-H   | 3 BR DK 1-H  | 3 BR LS-H   | 2 BR S3-H   | 2 BR S2-H   | 4 BR-H   | 3 BR 1-H   | 1 BR 1-H   | 1 BR S1-H  |
| 17         | 1 BR S2     | 3 BR DK1     | 3 BR LS     | 2 BR S3     | 2 BR S2     | 4 BR     | 3 BR 1     | 1 BR 1     | 1 BR S1    |
| 16         | 1 BR S2     | 3 BR DK1     | 3 BR LS     | 2 BR S3     | 2 BR S2     | 4 BR     | 3 BR 1     | 1 BR 1     | 1 BR S1    |
| 15         | 1 BR S2     | 3 BR DK1     | 3 BR LS     | 2 BR S3     | 2 BR S2     | 4 BR     | 3 BR 1     | 1 BR 1     | 1 BR S1    |
| 14         | 1 BR S2     | 3 BR DK1     | 3 BR LS     | 2 BR S3     | 2 BR S2     | 4 BR     | 3 BR 1     | 1 BR 1     | 1 BR S1    |
| 13         | 1 BR S2     | 3 BR DK1     | 3 BR LS     | 2 BR S3     | 2 BR S2     | 4 BR     | 3 BR 1     | 1 BR 1     | 1 BR S1    |
| 12         | 1 BR S2     | 3 BR DK1     | 3 BR LS     | 2 BR S3     | 2 BR S2     | 4 BR     | 3 BR 1     | 1 BR 1     | 1 BR S1    |
| 11         | 1 BR S2     | 3 BR DK1     | 3 BR LS     | 2 BR S3     | 2 BR S2     | 4 BR     | 3 BR 1     | 1 BR 1     | 1 BR S1    |
| 10         | 1 BR S2     | 3 BR DK1     | 3 BR LS     | 2 BR S3     | 2 BR S2     | 4 BR     | 3 BR 1     | 1 BR 1     | 1 BR S1    |
| 9          | 1 BR S2     | 3 BR DK1     | 3 BR LS     | 2 BR S3     | 2 BR S2     | 4 BR     | 3 BR 1     | 1 BR 1     | 1 BR S1    |
| 8          | 1 BR S2     | 3 BR DK1     | 3 BR LS     | 2 BR S3     | 2 BR S2     | 4 BR     | 3 BR 1     | 1 BR 1     | 1 BR S1    |
| 7          | 1 BR S2     | 3 BR DK1     | 3 BR LS     | 2 BR S3     | 2 BR S2     | 4 BR     | 3 BR 1     | 1 BR 1     | 1 BR S1    |
| 6          | 1 BR S2     | 3 BR DK1     | 3 BR LS     | 2 BR S3     | 2 BR S2     | 4 BR     | 3 BR 1     | 1 BR 1     | 1 BR S1    |
| 5          | 1 BR S2     | 3 BR DK1     | 3 BR LS     | 2 BR S3     | 2 BR S2     | 4 BR     | 3 BR 1     | 1 BR 1     | 1 BR S1    |
| 4          | 1 BR S2     | 3 BR DK1     | 3 BR LS     | 2 BR S3     | 2 BR S2     | 4 BR     | 3 BR 1     | 1 BR 1     | 1 BR S1    |
| 3          | 1 BR S2     | 3 BR DK1     | 3 BR LS     | 2 BR S3     | 2 BR S2     | 4 BR     | 3 BR 1     | 1 BR 1     | 1 BR S1    |
| 2          | 1 BR S2     | 3 BR DK1     | 3 BR LS     | 2 BR S3     | 2 BR S2     | 4 BR     | 3 BR 1     | 1 BR 1     | 1 BR S1    |
| 1          | 1 BR S2-PES | 3 BR DK1-PES | 3 BR LS-PES | 1 BR S4-PES | 2 BR S2-PES | 4 BR-PES | 3 BR 1-PES | 1 BR 1-PES | 1BR S1-PES |
| BASEMENT 1 |             |              |             |             |             |          |            |            |            |

#### Block 8 Dunman Road Singapore 439396

| FLOOR      | 21          | 22         | 23         | 24         | 25          | 26          | 27          | 28         | 29          |
|------------|-------------|------------|------------|------------|-------------|-------------|-------------|------------|-------------|
| 18         | 1 BR S2-H   | 1 BR 1-H   | 3 BR 1-H   | PH 8       |             | PH 3        |             | 3 BR 3-H   | 1 BR S1-H   |
| 17         | 1 BR S2     | 1 BR 1     | 3 BR 1     | 5 BR L     | 2 BR S4     | 2BR DK 2    | 3 BR LS     | 3 BR 3     | 1 BR S1     |
| 16         | 1 BR S2     | 1 BR 1     | 3 BR 1     | 5 BR L     | 2 BR S4     | 2BR DK 2    | 3 BR LS     | 3 BR 3     | 1 BR S1     |
| 15         | 1 BR S2     | 1 BR 1     | 3 BR 1     | 5 BR L     | 2 BR S4     | 2BR DK 2    | 3 BR LS     | 3 BR 3     | 1 BR S1     |
| 14         | 1 BR S2     | 1 BR 1     | 3 BR 1     | 5 BR L     | 2 BR S4     | 2BR DK 2    | 3 BR LS     | 3 BR 3     | 1 BR S1     |
| 13         | 1 BR S2     | 1 BR 1     | 3 BR 1     | 5 BR L     | 2 BR S4     | 2BR DK 2    | 3 BR LS     | 3 BR 3     | 1 BR S1     |
| 12         | 1 BR S2     | 1 BR 1     | 3 BR 1     | 5 BR L     | 2 BR S4     | 2BR DK 2    | 3 BR LS     | 3 BR 3     | 1 BR S1     |
| 11         | 1 BR S2     | 1 BR 1     | 3 BR 1     | 5 BR L     | 2 BR S4     | 2BR DK 2    | 3 BR LS     | 3 BR 3     | 1 BR S1     |
| 10         | 1 BR S2     | 1 BR 1     | 3 BR 1     | 5 BR L     | 2 BR S4     | 2BR DK 2    | 3 BR LS     | 3 BR 3     | 1 BR S1     |
| 9          | 1 BR S2     | 1 BR 1     | 3 BR 1     | 5 BR L     | 2 BR S4     | 2BR DK 2    | 3 BR LS     | 3 BR 3     | 1 BR S1     |
| 8          | 1 BR S2     | 1 BR 1     | 3 BR 1     | 5 BR L     | 2 BR S4     | 2BR DK 2    | 3 BR LS     | 3 BR 3     | 1 BR S1     |
| 7          | 1 BR S2     | 1 BR 1     | 3 BR 1     | 5 BR L     | 2 BR S4     | 2BR DK 2    | 3 BR LS     | 3 BR 3     | 1 BR S1     |
| 6          | 1 BR S2     | 1 BR 1     | 3 BR 1     | 5 BR L     | 2 BR S4     | 2BR DK 2    | 3 BR LS     | 3 BR 3     | 1 BR S1     |
| 5          | 1 BR S2     | 1 BR 1     | 3 BR 1     | 5 BR L     | 2 BR S4     | 2BR DK 2    | 3 BR LS     | 3 BR 3     | 1 BR S1     |
| 4          | 1 BR S2     | 1 BR 1     | 3 BR 1     | 5 BR L     | 2 BR S4     | 2BR DK 2    | 3 BR LS     | 3 BR 3     | 1 BR S1     |
| 3          | 1 BR S2     | 1 BR 1     | 3 BR 1     | 5 BR L     | 2 BR S4     | 2BR DK 2    | 3 BR LS     | 3 BR 3     | 1 BR S1     |
| 2          | 1 BR S2     | 1 BR 1     | 3 BR 1     | 5 BR L     | 2 BR S4     | 2BR DK 2    | 3 BR LS     | 3 BR 3     | 1 BR S1     |
| 1          | 1 BR S2-PES | 1 BR 1-PES | 3 BR 1-PES | 5 BR L-PES | 2 BR S4-PES | 1 BR S5-PES | 3 BR LS-PES | 3 BR 3-PES | 1 BR S1-PES |
| BASEMENT 1 |             |            |            |            |             |             |             |            |             |

#### Block 10 Dunman Road Singapore 439397

| FLOOR UNIT | 30         | 31           | 32           | 33         | 34         | 35          | 36           | 37         |
|------------|------------|--------------|--------------|------------|------------|-------------|--------------|------------|
| 18         | 1 BR 2-H   | 2BR DK 1-H   | PH           | 15         | PH         | 11          | 3BR FLEX-H   | 1BR 2-H    |
| 17         | 1 BR 2     | 2BR DK 1     | 4 BR L       | 2 BR 2     | 2 BR S2    | 3 BR LS     | 3 BR FLEX    | 1 BR 2     |
| 16         | 1 BR 2     | 2BR DK 1     | 4 BR L       | 2 BR 2     | 2 BR S2    | 3 BR LS     | 3 BR FLEX    | 1 BR 2     |
| 15         | 1 BR 2     | 2BR DK 1     | 4 BR L       | 2 BR 2     | 2 BR S2    | 3 BR LS     | 3 BR FLEX    | 1 BR 2     |
| 14         | 1 BR 2     | 2BR DK 1     | 4 BR L       | 2 BR 2     | 2 BR S2    | 3 BR LS     | 3 BR FLEX    | 1 BR 2     |
| 13         | 1 BR 2     | 2BR DK 1     | 4 BR L       | 2 BR 2     | 2 BR S2    | 3 BR LS     | 3 BR FLEX    | 1 BR 2     |
| 12         | 1 BR 2     | 2BR DK 1     | 4 BR L       | 2 BR 2     | 2 BR S2    | 3 BR LS     | 3 BR FLEX    | 1 BR 2     |
| 11         | 1 BR 2     | 2BR DK 1     | 4 BR L       | 2 BR 2     | 2 BR S2    | 3 BR LS     | 3 BR FLEX    | 1 BR 2     |
| 10         | 1 BR 2     | 2BR DK 1     | 4 BR L       | 2 BR 2     | 2 BR S2    | 3 BR LS     | 3 BR FLEX    | 1 BR 2     |
| 9          | 1 BR 2     | 2BR DK 1     | 4 BR L       | 2 BR 2     | 2 BR S2    | 3 BR LS     | 3 BR FLEX    | 1 BR 2     |
| 8          | 1 BR 2     | 2BR DK 1     | 4 BR L       | 2 BR 2     | 2 BR S2    | 3 BR LS     | 3 BR FLEX    | 1 BR 2     |
| 7          | 1 BR 2     | 2BR DK 1     | 4 BR L       | 2 BR 2     | 2 BR S2    | 3 BR LS     | 3 BR FLEX    | 1 BR 2     |
| 6          | 1 BR 2     | 2BR DK 1     | 4 BR L       | 2 BR 2     | 2 BR S2    | 3 BR LS     | 3 BR FLEX    | 1 BR 2     |
| 5          | 1 BR 2     | 2BR DK 1     | 4 BR L       | 2 BR 2     | 2 BR S2    | 3 BR LS     | 3 BR FLEX    | 1 BR 2     |
| 4          | 1 BR 2     | 2BR DK 1     | 4 BR L       | 2 BR 2     | 2 BR S2    | 3 BR LS     | 3 BR FLEX    | 1 BR 2     |
| 3          | 1 BR 2     | 2BR DK 1     | 4 BR L       | 2 BR 2     | 2 BR S2    | 3 BR LS     | 3 BR FLEX    | 1 BR 2     |
| 2          | 1 BR 2     | 2BR DK 1     | 4 BR L       | 2 BR 2     | 2 BR S2    | 3 BR LS     | 3 BR FLEX    | 1 BR 2     |
| 1          | 1 BR 2-PES | 2BR DK 1-PES | 4 BR L-PES 2 | 1 BR 3-PES | 2BR S2-PES | 3 BR LS-PES | 3BR FLEX-PES | 1 BR 2-PES |
| BASEMENT 1 |            |              |              |            |            |             |              |            |

#### Block 12 Dunman Road Singapore 439409

| UNIT<br>FLOOR | 38          | 39         | 40        | 41          | 42         | 43        | 44           | 45           | 46         |
|---------------|-------------|------------|-----------|-------------|------------|-----------|--------------|--------------|------------|
| 18            | 1 BR S2-H   | 1 BR 1-H   | 3 BR 1-H  | PH 2        |            | PH 5      |              | 3 BR DK2-H   | 1 BR S1-H  |
| 17            | 1 BR S2     | 1 BR 1     | 3 BR 1    | 3 BR LS     | 2 BR 1     | 2 BR 2    | 4 BR L       | 3 BR DK 2    | 1 BR S1    |
| 16            | 1 BR S2     | 1 BR 1     | 3 BR 1    | 3 BR LS     | 2 BR 1     | 2 BR 2    | 4 BR L       | 3 BR DK 2    | 1 BR S1    |
| 15            | 1 BR S2     | 1 BR 1     | 3 BR 1    | 3 BR LS     | 2 BR 1     | 2 BR 2    | 4 BR L       | 3 BR DK 2    | 1 BR S1    |
| 14            | 1 BR S2     | 1 BR 1     | 3 BR 1    | 3 BR LS     | 2 BR 1     | 2 BR 2    | 4 BR L       | 3 BR DK 2    | 1 BR S1    |
| 13            | 1 BR S2     | 1 BR 1     | 3 BR 1    | 3 BR LS     | 2 BR 1     | 2 BR 2    | 4 BR L       | 3 BR DK 2    | 1 BR S1    |
| 12            | 1 BR S2     | 1 BR 1     | 3 BR 1    | 3 BR LS     | 2 BR 1     | 2 BR 2    | 4 BR L       | 3 BR DK 2    | 1 BR S1    |
| 11            | 1 BR S2     | 1 BR 1     | 3 BR 1    | 3 BR LS     | 2 BR 1     | 2 BR 2    | 4 BR L       | 3 BR DK 2    | 1 BR S1    |
| 10            | 1 BR S2     | 1 BR 1     | 3 BR 1    | 3 BR LS     | 2 BR 1     | 2 BR 2    | 4 BR L       | 3 BR DK 2    | 1 BR S1    |
| 9             | 1 BR S2     | 1 BR 1     | 3 BR 1    | 3 BR LS     | 2 BR 1     | 2 BR 2    | 4 BR L       | 3 BR DK 2    | 1 BR S1    |
| 8             | 1 BR S2     | 1 BR 1     | 3 BR 1    | 3 BR LS     | 2 BR 1     | 2 BR 2    | 4 BR L       | 3 BR DK 2    | 1 BR S1    |
| 7             | 1 BR S2     | 1 BR 1     | 3 BR 1    | 3 BR LS     | 2 BR 1     | 2 BR 2    | 4 BR L       | 3 BR DK 2    | 1 BR S1    |
| 6             | 1 BR S2     | 1 BR 1     | 3 BR 1    | 3 BR LS     | 2 BR 1     | 2 BR 2    | 4 BR L       | 3 BR DK 2    | 1 BR S1    |
| 5             | 1 BR S2     | 1 BR 1     | 3 BR 1    | 3 BR LS     | 2 BR 1     | 2 BR 2    | 4 BR L       | 3 BR DK 2    | 1 BR S1    |
| 4             | 1 BR S2     | 1 BR 1     | 3 BR 1    | 3 BR LS     | 2 BR 1     | 2 BR 2    | 4 BR L       | 3 BR DK 2    | 1 BR S1    |
| 3             | 1 BR S2     | 1 BR 1     | 3 BR 1    | 3 BR LS     | 2 BR 1     | 2 BR 2    | 4 BR L       | 3 BR DK 2    | 1 BR S1    |
| 2             | 1 BR S2     | 1 BR 1     | 3 BR 1    | 3 BR LS     | 2 BR 1     | 2 BR 2    | 4 BR L       | 3 BR DK 2    | 1 BR S1    |
| 1             | 1 BR S2-PES | 1 BR 1-PES | 3BR 1-PES | 3 BR LS-PES | 2 BR 1-PES | 1BR 3-PES | 4 BR L-PES 1 | 3BR DK 2-PES | 1BR S1-PES |
| BASEMENT 1    |             |            |           |             |            |           |              |              |            |

Block 16 Dunman Road Singapore 438664

| FLOOR UNIT | 47          | 48          | 49         | 50         | 51          | 52         | 53          | 54          |
|------------|-------------|-------------|------------|------------|-------------|------------|-------------|-------------|
| 18         | PH 4        |             | 3 BR 1-H   | 2 BR 1-H   | 2 BR 2-H    | 3 BR 2-H   | 3 BR 2-H PH |             |
| 17         | 2 BR S1     | 3 BR LS     | 3 BR 1     | 2 BR 1     | 2 BR 2      | 3 BR 2     | 5 BR L      | 2 BR S1     |
| 16         | 2 BR S1     | 3 BR LS     | 3 BR 1     | 2 BR 1     | 2 BR 2      | 3 BR 2     | 5 BR L      | 2 BR S1     |
| 15         | 2 BR S1     | 3 BR LS     | 3 BR 1     | 2 BR 1     | 2 BR 2      | 3 BR 2     | 5 BR L      | 2 BR S1     |
| 14         | 2 BR S1     | 3 BR LS     | 3 BR 1     | 2 BR 1     | 2 BR 2      | 3 BR 2     | 5 BR L      | 2 BR S1     |
| 13         | 2 BR S1     | 3 BR LS     | 3 BR 1     | 2 BR 1     | 2 BR 2      | 3 BR 2     | 5 BR L      | 2 BR S1     |
| 12         | 2 BR S1     | 3 BR LS     | 3 BR 1     | 2 BR 1     | 2 BR 2      | 3 BR 2     | 5 BR L      | 2 BR S1     |
| 11         | 2 BR S1     | 3 BR LS     | 3 BR 1     | 2 BR 1     | 2 BR 2      | 3 BR 2     | 5 BR L      | 2 BR S1     |
| 10         | 2 BR S1     | 3 BR LS     | 3 BR 1     | 2 BR 1     | 2 BR 2      | 3 BR 2     | 5 BR L      | 2 BR S1     |
| 9          | 2 BR S1     | 3 BR LS     | 3 BR 1     | 2 BR 1     | 2 BR 2      | 3 BR 2     | 5 BR L      | 2 BR S1     |
| 8          | 2 BR S1     | 3 BR LS     | 3 BR 1     | 2 BR 1     | 2 BR 2      | 3 BR 2     | 5 BR L      | 2 BR S1     |
| 7          | 2 BR S1     | 3 BR LS     | 3 BR 1     | 2 BR 1     | 2 BR 2      | 3 BR 2     | 5 BR L      | 2 BR S1     |
| 6          | 2 BR S1     | 3 BR LS     | 3 BR 1     | 2 BR 1     | 2 BR 2      | 3 BR 2     | 5 BR L      | 2 BR S1     |
| 5          | 2 BR S1     | 3 BR LS     | 3 BR 1     | 2 BR 1     | 2 BR 2      | 3 BR 2     | 5 BR L      | 2 BR S1     |
| 4          | 2 BR S1     | 3 BR LS     | 3 BR 1     | 2 BR 1     | 2 BR 2      | 3 BR 2     | 5 BR L      | 2 BR S1     |
| 3          | 2 BR S1     | 3 BR LS     | 3 BR 1     | 2 BR 1     | 2 BR 2      | 3 BR 2     | 5 BR L      | 2 BR S1     |
| 2          | 2 BR S1     | 3 BR LS     | 3 BR 1     | 2 BR 1     | 2 BR 2      | 3 BR 2     | 5 BR L      | 2 BR S1     |
| 1          | 2 BR S1-PES | 3 BR LS-PES | 3 BR 1-PES | 2 BR 1-PES | 1 BR S3-PES | 3 BR 2-PES | 5 BR L-PES  | 2 BR S1-PES |
| BASEMENT 1 |             |             |            |            |             |            |             |             |

#### Block 18 Dunman Road Singapore 438665

| FLOOR UNIT | 55          | 56           | 57       | 58          | 59         | 60        | 61          | 62          |
|------------|-------------|--------------|----------|-------------|------------|-----------|-------------|-------------|
| 18         | PH 6        |              | 4 BR -H  | 2 BR 2-H    | 2 BR 1-H   | 3 BR 1-H  | PH          | 1 4         |
| 17         | 2 BR S1     | 4 BR L       | 4 BR     | 2 BR 2      | 2 BR 1     | 3 BR 1    | 3 BR LS     | 2 BR S1     |
| 16         | 2 BR S1     | 4 BR L       | 4 BR     | 2 BR 2      | 2 BR 1     | 3 BR 1    | 3 BR LS     | 2 BR S1     |
| 15         | 2 BR S1     | 4 BR L       | 4 BR     | 2 BR 2      | 2 BR 1     | 3 BR 1    | 3 BR LS     | 2 BR S1     |
| 14         | 2 BR S1     | 4 BR L       | 4 BR     | 2 BR 2      | 2 BR 1     | 3 BR 1    | 3 BR LS     | 2 BR S1     |
| 13         | 2 BR S1     | 4 BR L       | 4 BR     | 2 BR 2      | 2 BR 1     | 3 BR 1    | 3 BR LS     | 2 BR S1     |
| 12         | 2 BR S1     | 4 BR L       | 4 BR     | 2 BR 2      | 2 BR 1     | 3 BR 1    | 3 BR LS     | 2 BR S1     |
| 11         | 2 BR S1     | 4 BR L       | 4 BR     | 2 BR 2      | 2 BR 1     | 3 BR 1    | 3 BR LS     | 2 BR S1     |
| 10         | 2 BR S1     | 4 BR L       | 4 BR     | 2 BR 2      | 2 BR 1     | 3 BR 1    | 3 BR LS     | 2 BR S1     |
| 9          | 2 BR S1     | 4 BR L       | 4 BR     | 2 BR 2      | 2 BR 1     | 3 BR 1    | 3 BR LS     | 2 BR S1     |
| 8          | 2 BR S1     | 4 BR L       | 4 BR     | 2 BR 2      | 2 BR 1     | 3 BR 1    | 3 BR LS     | 2 BR S1     |
| 7          | 2 BR S1     | 4 BR L       | 4 BR     | 2 BR 2      | 2 BR 1     | 3 BR 1    | 3 BR LS     | 2 BR S1     |
| 6          | 2 BR S1     | 4 BR L       | 4 BR     | 2 BR 2      | 2 BR 1     | 3 BR 1    | 3 BR LS     | 2 BR \$1    |
| 5          | 2 BR S1     | 4 BR L       | 4 BR     | 2 BR 2      | 2 BR 1     | 3 BR 1    | 3 BR LS     | 2 BR S1     |
| 4          | 2 BR S1     | 4 BR L       | 4 BR     | 2 BR 2      | 2 BR 1     | 3 BR 1    | 3 BR LS     | 2 BR \$1    |
| 3          | 2 BR S1     | 4 BR L       | 4 BR     | 2 BR 2      | 2 BR 1     | 3 BR 1    | 3 BR LS     | 2 BR S1     |
| 2          | 2 BR S1     | 4 BR L       | 4 BR     | 2 BR 2      | 2 BR 1     | 3 BR 1    | 3 BR LS     | 2 BR \$1    |
| 1          | 2 BR S1-PES | 4 BR L-PES 1 | 4 BR-PES | 1 BR S3-PES | 2 BR 1-PES | 3BR 1-PES | 3 BR LS-PES | 2 BR S1-PES |
| BASEMENT 1 |             |              |          |             |            |           |             |             |