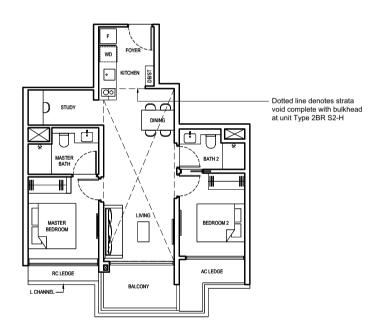

# LEGEND:

F FRIDGE

WD WASHER CUM DRYER

DB DISTRIBUTION BOARD

ST STORE

AC AIR-CONDITIONER

RC REINFORCED CONCRETE (EXCLUDED FROM STRATA AREA)

✓ VOID SPACE (EXCLUDED FROM STRATA AREA)