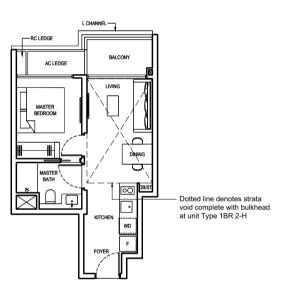

#### TYPE 1BR 2-H

54 SQM / 581 SQFT (INCLUSIVE OF 5 SQM BALCONY, 2 SQM AC LEDGE & 12 SQM STRATA VOID) BLOCK 10 #18-30 #18-37 (mirrored)