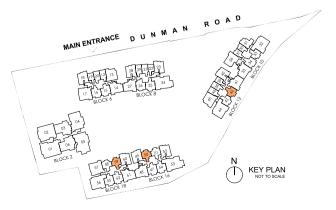

#### Block 6 Dunman Road Singapore 439395

| FLOOR UNIT | 12          | 13           | 14          | 15          | 16          | 17       | 18         | 19         | 20         |
|------------|-------------|--------------|-------------|-------------|-------------|----------|------------|------------|------------|
| 18         | 1 BR S2-H   | 3 BR DK 1-H  | 3 BR LS-H   | 2 BR S3-H   | 2 BR S2-H   | 4 BR-H   | 3 BR 1-H   | 1 BR 1-H   | 1 BR S1-H  |
| 17         | 1 BR S2     | 3 BR DK1     | 3 BR LS     | 2 BR S3     | 2 BR S2     | 4 BR     | 3 BR 1     | 1 BR 1     | 1 BR S1    |
| 16         | 1 BR S2     | 3 BR DK1     | 3 BR LS     | 2 BR S3     | 2 BR S2     | 4 BR     | 3 BR 1     | 1 BR 1     | 1 BR S1    |
| 15         | 1 BR S2     | 3 BR DK1     | 3 BR LS     | 2 BR S3     | 2 BR S2     | 4 BR     | 3 BR 1     | 1 BR 1     | 1 BR S1    |
| 14         | 1 BR S2     | 3 BR DK1     | 3 BR LS     | 2 BR S3     | 2 BR S2     | 4 BR     | 3 BR 1     | 1 BR 1     | 1 BR S1    |
| 13         | 1 BR S2     | 3 BR DK1     | 3 BR LS     | 2 BR S3     | 2 BR S2     | 4 BR     | 3 BR 1     | 1 BR 1     | 1 BR S1    |
| 12         | 1 BR S2     | 3 BR DK1     | 3 BR LS     | 2 BR S3     | 2 BR S2     | 4 BR     | 3 BR 1     | 1 BR 1     | 1 BR S1    |
| 11         | 1 BR S2     | 3 BR DK1     | 3 BR LS     | 2 BR S3     | 2 BR S2     | 4 BR     | 3 BR 1     | 1 BR 1     | 1 BR S1    |
| 10         | 1 BR S2     | 3 BR DK1     | 3 BR LS     | 2 BR S3     | 2 BR S2     | 4 BR     | 3 BR 1     | 1 BR 1     | 1 BR S1    |
| 9          | 1 BR S2     | 3 BR DK1     | 3 BR LS     | 2 BR S3     | 2 BR S2     | 4 BR     | 3 BR 1     | 1 BR 1     | 1 BR S1    |
| 8          | 1 BR S2     | 3 BR DK1     | 3 BR LS     | 2 BR S3     | 2 BR S2     | 4 BR     | 3 BR 1     | 1 BR 1     | 1 BR S1    |
| 7          | 1 BR S2     | 3 BR DK1     | 3 BR LS     | 2 BR S3     | 2 BR S2     | 4 BR     | 3 BR 1     | 1 BR 1     | 1 BR S1    |
| 6          | 1 BR S2     | 3 BR DK1     | 3 BR LS     | 2 BR S3     | 2 BR S2     | 4 BR     | 3 BR 1     | 1 BR 1     | 1 BR S1    |
| 5          | 1 BR S2     | 3 BR DK1     | 3 BR LS     | 2 BR S3     | 2 BR S2     | 4 BR     | 3 BR 1     | 1 BR 1     | 1 BR S1    |
| 4          | 1 BR S2     | 3 BR DK1     | 3 BR LS     | 2 BR S3     | 2 BR S2     | 4 BR     | 3 BR 1     | 1 BR 1     | 1 BR S1    |
| 3          | 1 BR S2     | 3 BR DK1     | 3 BR LS     | 2 BR S3     | 2 BR S2     | 4 BR     | 3 BR 1     | 1 BR 1     | 1 BR S1    |
| 2          | 1 BR S2     | 3 BR DK1     | 3 BR LS     | 2 BR S3     | 2 BR S2     | 4 BR     | 3 BR 1     | 1 BR 1     | 1 BR S1    |
| 1          | 1 BR S2-PES | 3 BR DK1-PES | 3 BR LS-PES | 1 BR S4-PES | 2 BR S2-PES | 4 BR-PES | 3 BR 1-PES | 1 BR 1-PES | 1BR S1-PES |
| BASEMENT 1 |             |              |             |             |             |          |            |            |            |

#### Block 8 Dunman Road Singapore 439396

| FLOOR      | 21          | 22         | 23         | 24         | 25          | 26          | 27          | 28         | 29          |
|------------|-------------|------------|------------|------------|-------------|-------------|-------------|------------|-------------|
| 18         | 1 BR S2-H   | 1 BR 1-H   | 3 BR 1-H   | PH 8       |             | PH 3        |             | 3 BR 3-H   | 1 BR S1-H   |
| 17         | 1 BR S2     | 1 BR 1     | 3 BR 1     | 5 BR L     | 2 BR S4     | 2BR DK 2    | 3 BR LS     | 3 BR 3     | 1 BR S1     |
| 16         | 1 BR S2     | 1 BR 1     | 3 BR 1     | 5 BR L     | 2 BR S4     | 2BR DK 2    | 3 BR LS     | 3 BR 3     | 1 BR S1     |
| 15         | 1 BR S2     | 1 BR 1     | 3 BR 1     | 5 BR L     | 2 BR S4     | 2BR DK 2    | 3 BR LS     | 3 BR 3     | 1 BR S1     |
| 14         | 1 BR S2     | 1 BR 1     | 3 BR 1     | 5 BR L     | 2 BR S4     | 2BR DK 2    | 3 BR LS     | 3 BR 3     | 1 BR S1     |
| 13         | 1 BR S2     | 1 BR 1     | 3 BR 1     | 5 BR L     | 2 BR S4     | 2BR DK 2    | 3 BR LS     | 3 BR 3     | 1 BR S1     |
| 12         | 1 BR S2     | 1 BR 1     | 3 BR 1     | 5 BR L     | 2 BR S4     | 2BR DK 2    | 3 BR LS     | 3 BR 3     | 1 BR S1     |
| 11         | 1 BR S2     | 1 BR 1     | 3 BR 1     | 5 BR L     | 2 BR S4     | 2BR DK 2    | 3 BR LS     | 3 BR 3     | 1 BR S1     |
| 10         | 1 BR S2     | 1 BR 1     | 3 BR 1     | 5 BR L     | 2 BR S4     | 2BR DK 2    | 3 BR LS     | 3 BR 3     | 1 BR S1     |
| 9          | 1 BR S2     | 1 BR 1     | 3 BR 1     | 5 BR L     | 2 BR S4     | 2BR DK 2    | 3 BR LS     | 3 BR 3     | 1 BR S1     |
| 8          | 1 BR S2     | 1 BR 1     | 3 BR 1     | 5 BR L     | 2 BR S4     | 2BR DK 2    | 3 BR LS     | 3 BR 3     | 1 BR S1     |
| 7          | 1 BR S2     | 1 BR 1     | 3 BR 1     | 5 BR L     | 2 BR S4     | 2BR DK 2    | 3 BR LS     | 3 BR 3     | 1 BR S1     |
| 6          | 1 BR S2     | 1 BR 1     | 3 BR 1     | 5 BR L     | 2 BR S4     | 2BR DK 2    | 3 BR LS     | 3 BR 3     | 1 BR S1     |
| 5          | 1 BR S2     | 1 BR 1     | 3 BR 1     | 5 BR L     | 2 BR S4     | 2BR DK 2    | 3 BR LS     | 3 BR 3     | 1 BR S1     |
| 4          | 1 BR S2     | 1 BR 1     | 3 BR 1     | 5 BR L     | 2 BR S4     | 2BR DK 2    | 3 BR LS     | 3 BR 3     | 1 BR S1     |
| 3          | 1 BR S2     | 1 BR 1     | 3 BR 1     | 5 BR L     | 2 BR S4     | 2BR DK 2    | 3 BR LS     | 3 BR 3     | 1 BR S1     |
| 2          | 1 BR S2     | 1 BR 1     | 3 BR 1     | 5 BR L     | 2 BR S4     | 2BR DK 2    | 3 BR LS     | 3 BR 3     | 1 BR S1     |
| 1          | 1 BR S2-PES | 1 BR 1-PES | 3 BR 1-PES | 5 BR L-PES | 2 BR S4-PES | 1 BR S5-PES | 3 BR LS-PES | 3 BR 3-PES | 1 BR S1-PES |
| BASEMENT 1 |             |            |            |            |             |             |             |            |             |

#### Block 10 Dunman Road Singapore 439397

| FLOOR UNIT | 30         | 31           | 32           | 33         | 34         | 35          | 36           | 37         |
|------------|------------|--------------|--------------|------------|------------|-------------|--------------|------------|
| 18         | 1 BR 2-H   | 2BR DK 1-H   | PH           | 15         | PH         | 11          | 3BR FLEX-H   | 1BR 2-H    |
| 17         | 1 BR 2     | 2BR DK 1     | 4 BR L       | 2 BR 2     | 2 BR S2    | 3 BR LS     | 3 BR FLEX    | 1 BR 2     |
| 16         | 1 BR 2     | 2BR DK 1     | 4 BR L       | 2 BR 2     | 2 BR S2    | 3 BR LS     | 3 BR FLEX    | 1 BR 2     |
| 15         | 1 BR 2     | 2BR DK 1     | 4 BR L       | 2 BR 2     | 2 BR S2    | 3 BR LS     | 3 BR FLEX    | 1 BR 2     |
| 14         | 1 BR 2     | 2BR DK 1     | 4 BR L       | 2 BR 2     | 2 BR S2    | 3 BR LS     | 3 BR FLEX    | 1 BR 2     |
| 13         | 1 BR 2     | 2BR DK 1     | 4 BR L       | 2 BR 2     | 2 BR S2    | 3 BR LS     | 3 BR FLEX    | 1 BR 2     |
| 12         | 1 BR 2     | 2BR DK 1     | 4 BR L       | 2 BR 2     | 2 BR S2    | 3 BR LS     | 3 BR FLEX    | 1 BR 2     |
| 11         | 1 BR 2     | 2BR DK 1     | 4 BR L       | 2 BR 2     | 2 BR S2    | 3 BR LS     | 3 BR FLEX    | 1 BR 2     |
| 10         | 1 BR 2     | 2BR DK 1     | 4 BR L       | 2 BR 2     | 2 BR S2    | 3 BR LS     | 3 BR FLEX    | 1 BR 2     |
| 9          | 1 BR 2     | 2BR DK 1     | 4 BR L       | 2 BR 2     | 2 BR S2    | 3 BR LS     | 3 BR FLEX    | 1 BR 2     |
| 8          | 1 BR 2     | 2BR DK 1     | 4 BR L       | 2 BR 2     | 2 BR S2    | 3 BR LS     | 3 BR FLEX    | 1 BR 2     |
| 7          | 1 BR 2     | 2BR DK 1     | 4 BR L       | 2 BR 2     | 2 BR S2    | 3 BR LS     | 3 BR FLEX    | 1 BR 2     |
| 6          | 1 BR 2     | 2BR DK 1     | 4 BR L       | 2 BR 2     | 2 BR S2    | 3 BR LS     | 3 BR FLEX    | 1 BR 2     |
| 5          | 1 BR 2     | 2BR DK 1     | 4 BR L       | 2 BR 2     | 2 BR S2    | 3 BR LS     | 3 BR FLEX    | 1 BR 2     |
| 4          | 1 BR 2     | 2BR DK 1     | 4 BR L       | 2 BR 2     | 2 BR S2    | 3 BR LS     | 3 BR FLEX    | 1 BR 2     |
| 3          | 1 BR 2     | 2BR DK 1     | 4 BR L       | 2 BR 2     | 2 BR S2    | 3 BR LS     | 3 BR FLEX    | 1 BR 2     |
| 2          | 1 BR 2     | 2BR DK 1     | 4 BR L       | 2 BR 2     | 2 BR S2    | 3 BR LS     | 3 BR FLEX    | 1 BR 2     |
| 1          | 1 BR 2-PES | 2BR DK 1-PES | 4 BR L-PES 2 | 1 BR 3-PES | 2BR S2-PES | 3 BR LS-PES | 3BR FLEX-PES | 1 BR 2-PES |
| BASEMENT 1 |            |              |              |            |            |             |              |            |

#### Block 12 Dunman Road Singapore 439409

| UNIT<br>FLOOR | 38          | 39         | 40        | 41          | 42         | 43        | 44           | 45           | 46         |
|---------------|-------------|------------|-----------|-------------|------------|-----------|--------------|--------------|------------|
| 18            | 1 BR S2-H   | 1 BR 1-H   | 3 BR 1-H  | PH 2        |            | PH 5      |              | 3 BR DK2-H   | 1 BR S1-H  |
| 17            | 1 BR S2     | 1 BR 1     | 3 BR 1    | 3 BR LS     | 2 BR 1     | 2 BR 2    | 4 BR L       | 3 BR DK 2    | 1 BR S1    |
| 16            | 1 BR S2     | 1 BR 1     | 3 BR 1    | 3 BR LS     | 2 BR 1     | 2 BR 2    | 4 BR L       | 3 BR DK 2    | 1 BR S1    |
| 15            | 1 BR S2     | 1 BR 1     | 3 BR 1    | 3 BR LS     | 2 BR 1     | 2 BR 2    | 4 BR L       | 3 BR DK 2    | 1 BR S1    |
| 14            | 1 BR S2     | 1 BR 1     | 3 BR 1    | 3 BR LS     | 2 BR 1     | 2 BR 2    | 4 BR L       | 3 BR DK 2    | 1 BR S1    |
| 13            | 1 BR S2     | 1 BR 1     | 3 BR 1    | 3 BR LS     | 2 BR 1     | 2 BR 2    | 4 BR L       | 3 BR DK 2    | 1 BR S1    |
| 12            | 1 BR S2     | 1 BR 1     | 3 BR 1    | 3 BR LS     | 2 BR 1     | 2 BR 2    | 4 BR L       | 3 BR DK 2    | 1 BR S1    |
| 11            | 1 BR S2     | 1 BR 1     | 3 BR 1    | 3 BR LS     | 2 BR 1     | 2 BR 2    | 4 BR L       | 3 BR DK 2    | 1 BR S1    |
| 10            | 1 BR S2     | 1 BR 1     | 3 BR 1    | 3 BR LS     | 2 BR 1     | 2 BR 2    | 4 BR L       | 3 BR DK 2    | 1 BR S1    |
| 9             | 1 BR S2     | 1 BR 1     | 3 BR 1    | 3 BR LS     | 2 BR 1     | 2 BR 2    | 4 BR L       | 3 BR DK 2    | 1 BR S1    |
| 8             | 1 BR S2     | 1 BR 1     | 3 BR 1    | 3 BR LS     | 2 BR 1     | 2 BR 2    | 4 BR L       | 3 BR DK 2    | 1 BR S1    |
| 7             | 1 BR S2     | 1 BR 1     | 3 BR 1    | 3 BR LS     | 2 BR 1     | 2 BR 2    | 4 BR L       | 3 BR DK 2    | 1 BR S1    |
| 6             | 1 BR S2     | 1 BR 1     | 3 BR 1    | 3 BR LS     | 2 BR 1     | 2 BR 2    | 4 BR L       | 3 BR DK 2    | 1 BR S1    |
| 5             | 1 BR S2     | 1 BR 1     | 3 BR 1    | 3 BR LS     | 2 BR 1     | 2 BR 2    | 4 BR L       | 3 BR DK 2    | 1 BR S1    |
| 4             | 1 BR S2     | 1 BR 1     | 3 BR 1    | 3 BR LS     | 2 BR 1     | 2 BR 2    | 4 BR L       | 3 BR DK 2    | 1 BR S1    |
| 3             | 1 BR S2     | 1 BR 1     | 3 BR 1    | 3 BR LS     | 2 BR 1     | 2 BR 2    | 4 BR L       | 3 BR DK 2    | 1 BR S1    |
| 2             | 1 BR S2     | 1 BR 1     | 3 BR 1    | 3 BR LS     | 2 BR 1     | 2 BR 2    | 4 BR L       | 3 BR DK 2    | 1 BR S1    |
| 1             | 1 BR S2-PES | 1 BR 1-PES | 3BR 1-PES | 3 BR LS-PES | 2 BR 1-PES | 1BR 3-PES | 4 BR L-PES 1 | 3BR DK 2-PES | 1BR S1-PES |
| BASEMENT 1    |             |            |           |             |            |           |              |              |            |

Block 16 Dunman Road Singapore 438664

| FLOOR UNIT | 47          | 48          | 49         | 50         | 51          | 52         | 53          | 54          |
|------------|-------------|-------------|------------|------------|-------------|------------|-------------|-------------|
| 18         | PH 4        |             | 3 BR 1-H   | 2 BR 1-H   | 2 BR 2-H    | 3 BR 2-H   | 3 BR 2-H PH |             |
| 17         | 2 BR S1     | 3 BR LS     | 3 BR 1     | 2 BR 1     | 2 BR 2      | 3 BR 2     | 5 BR L      | 2 BR S1     |
| 16         | 2 BR S1     | 3 BR LS     | 3 BR 1     | 2 BR 1     | 2 BR 2      | 3 BR 2     | 5 BR L      | 2 BR S1     |
| 15         | 2 BR S1     | 3 BR LS     | 3 BR 1     | 2 BR 1     | 2 BR 2      | 3 BR 2     | 5 BR L      | 2 BR S1     |
| 14         | 2 BR S1     | 3 BR LS     | 3 BR 1     | 2 BR 1     | 2 BR 2      | 3 BR 2     | 5 BR L      | 2 BR S1     |
| 13         | 2 BR S1     | 3 BR LS     | 3 BR 1     | 2 BR 1     | 2 BR 2      | 3 BR 2     | 5 BR L      | 2 BR S1     |
| 12         | 2 BR S1     | 3 BR LS     | 3 BR 1     | 2 BR 1     | 2 BR 2      | 3 BR 2     | 5 BR L      | 2 BR S1     |
| 11         | 2 BR S1     | 3 BR LS     | 3 BR 1     | 2 BR 1     | 2 BR 2      | 3 BR 2     | 5 BR L      | 2 BR S1     |
| 10         | 2 BR S1     | 3 BR LS     | 3 BR 1     | 2 BR 1     | 2 BR 2      | 3 BR 2     | 5 BR L      | 2 BR S1     |
| 9          | 2 BR S1     | 3 BR LS     | 3 BR 1     | 2 BR 1     | 2 BR 2      | 3 BR 2     | 5 BR L      | 2 BR S1     |
| 8          | 2 BR S1     | 3 BR LS     | 3 BR 1     | 2 BR 1     | 2 BR 2      | 3 BR 2     | 5 BR L      | 2 BR S1     |
| 7          | 2 BR S1     | 3 BR LS     | 3 BR 1     | 2 BR 1     | 2 BR 2      | 3 BR 2     | 5 BR L      | 2 BR S1     |
| 6          | 2 BR S1     | 3 BR LS     | 3 BR 1     | 2 BR 1     | 2 BR 2      | 3 BR 2     | 5 BR L      | 2 BR S1     |
| 5          | 2 BR S1     | 3 BR LS     | 3 BR 1     | 2 BR 1     | 2 BR 2      | 3 BR 2     | 5 BR L      | 2 BR S1     |
| 4          | 2 BR S1     | 3 BR LS     | 3 BR 1     | 2 BR 1     | 2 BR 2      | 3 BR 2     | 5 BR L      | 2 BR S1     |
| 3          | 2 BR S1     | 3 BR LS     | 3 BR 1     | 2 BR 1     | 2 BR 2      | 3 BR 2     | 5 BR L      | 2 BR S1     |
| 2          | 2 BR S1     | 3 BR LS     | 3 BR 1     | 2 BR 1     | 2 BR 2      | 3 BR 2     | 5 BR L      | 2 BR S1     |
| 1          | 2 BR S1-PES | 3 BR LS-PES | 3 BR 1-PES | 2 BR 1-PES | 1 BR S3-PES | 3 BR 2-PES | 5 BR L-PES  | 2 BR S1-PES |
| BASEMENT 1 |             |             |            |            |             |            |             |             |

#### Block 18 Dunman Road Singapore 438665

| FLOOR UNIT | 55          | 56           | 57       | 58          | 59         | 60        | 61          | 62          |
|------------|-------------|--------------|----------|-------------|------------|-----------|-------------|-------------|
| 18         | PH 6        |              | 4 BR -H  | 2 BR 2-H    | 2 BR 1-H   | 3 BR 1-H  | PH          | 1 4         |
| 17         | 2 BR S1     | 4 BR L       | 4 BR     | 2 BR 2      | 2 BR 1     | 3 BR 1    | 3 BR LS     | 2 BR S1     |
| 16         | 2 BR S1     | 4 BR L       | 4 BR     | 2 BR 2      | 2 BR 1     | 3 BR 1    | 3 BR LS     | 2 BR S1     |
| 15         | 2 BR S1     | 4 BR L       | 4 BR     | 2 BR 2      | 2 BR 1     | 3 BR 1    | 3 BR LS     | 2 BR S1     |
| 14         | 2 BR S1     | 4 BR L       | 4 BR     | 2 BR 2      | 2 BR 1     | 3 BR 1    | 3 BR LS     | 2 BR S1     |
| 13         | 2 BR S1     | 4 BR L       | 4 BR     | 2 BR 2      | 2 BR 1     | 3 BR 1    | 3 BR LS     | 2 BR S1     |
| 12         | 2 BR S1     | 4 BR L       | 4 BR     | 2 BR 2      | 2 BR 1     | 3 BR 1    | 3 BR LS     | 2 BR S1     |
| 11         | 2 BR S1     | 4 BR L       | 4 BR     | 2 BR 2      | 2 BR 1     | 3 BR 1    | 3 BR LS     | 2 BR S1     |
| 10         | 2 BR S1     | 4 BR L       | 4 BR     | 2 BR 2      | 2 BR 1     | 3 BR 1    | 3 BR LS     | 2 BR S1     |
| 9          | 2 BR S1     | 4 BR L       | 4 BR     | 2 BR 2      | 2 BR 1     | 3 BR 1    | 3 BR LS     | 2 BR S1     |
| 8          | 2 BR S1     | 4 BR L       | 4 BR     | 2 BR 2      | 2 BR 1     | 3 BR 1    | 3 BR LS     | 2 BR S1     |
| 7          | 2 BR S1     | 4 BR L       | 4 BR     | 2 BR 2      | 2 BR 1     | 3 BR 1    | 3 BR LS     | 2 BR S1     |
| 6          | 2 BR S1     | 4 BR L       | 4 BR     | 2 BR 2      | 2 BR 1     | 3 BR 1    | 3 BR LS     | 2 BR \$1    |
| 5          | 2 BR S1     | 4 BR L       | 4 BR     | 2 BR 2      | 2 BR 1     | 3 BR 1    | 3 BR LS     | 2 BR S1     |
| 4          | 2 BR S1     | 4 BR L       | 4 BR     | 2 BR 2      | 2 BR 1     | 3 BR 1    | 3 BR LS     | 2 BR \$1    |
| 3          | 2 BR S1     | 4 BR L       | 4 BR     | 2 BR 2      | 2 BR 1     | 3 BR 1    | 3 BR LS     | 2 BR S1     |
| 2          | 2 BR S1     | 4 BR L       | 4 BR     | 2 BR 2      | 2 BR 1     | 3 BR 1    | 3 BR LS     | 2 BR \$1    |
| 1          | 2 BR S1-PES | 4 BR L-PES 1 | 4 BR-PES | 1 BR S3-PES | 2 BR 1-PES | 3BR 1-PES | 3 BR LS-PES | 2 BR S1-PES |
| BASEMENT 1 |             |              |          |             |            |           |             |             |