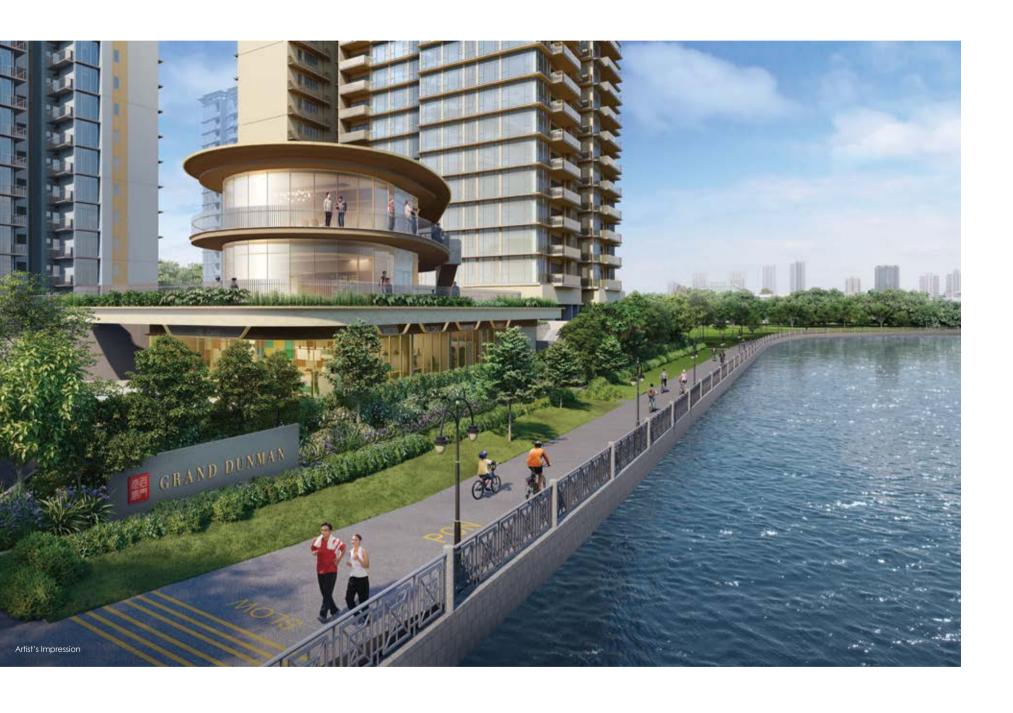

#### JEWEL CLUBHOUSE

Throw A Party.
Slip Away For A Coffee.
Anytime.

Overlooking the charming river is the Jewel Clubhouse.

This exquisite structure houses private function rooms on levels 2 and 3, with 5 curated shops on level 1.

#### 40 JEWEL CLUBHOUSE