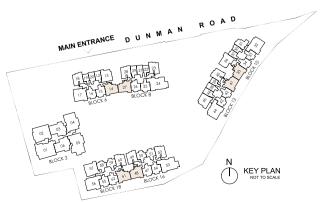

# SCHEMATT

#### Block 6 Dunman Road Singapore 439395

| FLOOR UNIT | 12          | 13           | 14          | 15          | 16          | 17       | 18         | 19         | 20         |
|------------|-------------|--------------|-------------|-------------|-------------|----------|------------|------------|------------|
| 18         | 1 BR S2-H   | 3 BR DK 1-H  | 3 BR LS-H   | 2 BR S3-H   | 2 BR S2-H   | 4 BR-H   | 3 BR 1-H   | 1 BR 1-H   | 1 BR S1-H  |
| 17         | 1 BR S2     | 3 BR DK1     | 3 BR LS     | 2 BR S3     | 2 BR S2     | 4 BR     | 3 BR 1     | 1 BR 1     | 1 BR S1    |
| 16         | 1 BR S2     | 3 BR DK1     | 3 BR LS     | 2 BR S3     | 2 BR S2     | 4 BR     | 3 BR 1     | 1 BR 1     | 1 BR S1    |
| 15         | 1 BR S2     | 3 BR DK1     | 3 BR LS     | 2 BR S3     | 2 BR S2     | 4 BR     | 3 BR 1     | 1 BR 1     | 1 BR S1    |
| 14         | 1 BR S2     | 3 BR DK1     | 3 BR LS     | 2 BR S3     | 2 BR S2     | 4 BR     | 3 BR 1     | 1 BR 1     | 1 BR S1    |
| 13         | 1 BR S2     | 3 BR DK1     | 3 BR LS     | 2 BR S3     | 2 BR S2     | 4 BR     | 3 BR 1     | 1 BR 1     | 1 BR S1    |
| 12         | 1 BR S2     | 3 BR DK1     | 3 BR LS     | 2 BR S3     | 2 BR S2     | 4 BR     | 3 BR 1     | 1 BR 1     | 1 BR S1    |
| 11         | 1 BR S2     | 3 BR DK1     | 3 BR LS     | 2 BR S3     | 2 BR S2     | 4 BR     | 3 BR 1     | 1 BR 1     | 1 BR S1    |
| 10         | 1 BR S2     | 3 BR DK1     | 3 BR LS     | 2 BR S3     | 2 BR S2     | 4 BR     | 3 BR 1     | 1 BR 1     | 1 BR S1    |
| 9          | 1 BR S2     | 3 BR DK1     | 3 BR LS     | 2 BR S3     | 2 BR S2     | 4 BR     | 3 BR 1     | 1 BR 1     | 1 BR S1    |
| 8          | 1 BR S2     | 3 BR DK1     | 3 BR LS     | 2 BR S3     | 2 BR S2     | 4 BR     | 3 BR 1     | 1 BR 1     | 1 BR S1    |
| 7          | 1 BR S2     | 3 BR DK1     | 3 BR LS     | 2 BR S3     | 2 BR S2     | 4 BR     | 3 BR 1     | 1 BR 1     | 1 BR S1    |
| 6          | 1 BR S2     | 3 BR DK1     | 3 BR LS     | 2 BR S3     | 2 BR S2     | 4 BR     | 3 BR 1     | 1 BR 1     | 1 BR S1    |
| 5          | 1 BR S2     | 3 BR DK1     | 3 BR LS     | 2 BR S3     | 2 BR S2     | 4 BR     | 3 BR 1     | 1 BR 1     | 1 BR S1    |
| 4          | 1 BR S2     | 3 BR DK1     | 3 BR LS     | 2 BR S3     | 2 BR S2     | 4 BR     | 3 BR 1     | 1 BR 1     | 1 BR S1    |
| 3          | 1 BR S2     | 3 BR DK1     | 3 BR LS     | 2 BR S3     | 2 BR S2     | 4 BR     | 3 BR 1     | 1 BR 1     | 1 BR S1    |
| 2          | 1 BR S2     | 3 BR DK1     | 3 BR LS     | 2 BR S3     | 2 BR S2     | 4 BR     | 3 BR 1     | 1 BR 1     | 1 BR S1    |
| 1          | 1 BR S2-PES | 3 BR DK1-PES | 3 BR LS-PES | 1 BR S4-PES | 2 BR S2-PES | 4 BR-PES | 3 BR 1-PES | 1 BR 1-PES | 1BR S1-PES |
| BASEMENT 1 |             |              |             |             |             |          |            |            |            |

#### Block 8 Dunman Road Singapore 439396

| FLOOR      | 21          | 22         | 23         | 24         | 25          | 26          | 27          | 28         | 29          |
|------------|-------------|------------|------------|------------|-------------|-------------|-------------|------------|-------------|
| 18         | 1 BR S2-H   | 1 BR 1-H   | 3 BR 1-H   | PH 8       |             | PH 3        |             | 3 BR 3-H   | 1 BR S1-H   |
| 17         | 1 BR S2     | 1 BR 1     | 3 BR 1     | 5 BR L     | 2 BR S4     | 2BR DK 2    | 3 BR LS     | 3 BR 3     | 1 BR S1     |
| 16         | 1 BR S2     | 1 BR 1     | 3 BR 1     | 5 BR L     | 2 BR S4     | 2BR DK 2    | 3 BR LS     | 3 BR 3     | 1 BR S1     |
| 15         | 1 BR S2     | 1 BR 1     | 3 BR 1     | 5 BR L     | 2 BR S4     | 2BR DK 2    | 3 BR LS     | 3 BR 3     | 1 BR S1     |
| 14         | 1 BR S2     | 1 BR 1     | 3 BR 1     | 5 BR L     | 2 BR S4     | 2BR DK 2    | 3 BR LS     | 3 BR 3     | 1 BR S1     |
| 13         | 1 BR S2     | 1 BR 1     | 3 BR 1     | 5 BR L     | 2 BR S4     | 2BR DK 2    | 3 BR LS     | 3 BR 3     | 1 BR S1     |
| 12         | 1 BR S2     | 1 BR 1     | 3 BR 1     | 5 BR L     | 2 BR S4     | 2BR DK 2    | 3 BR LS     | 3 BR 3     | 1 BR S1     |
| 11         | 1 BR S2     | 1 BR 1     | 3 BR 1     | 5 BR L     | 2 BR S4     | 2BR DK 2    | 3 BR LS     | 3 BR 3     | 1 BR S1     |
| 10         | 1 BR S2     | 1 BR 1     | 3 BR 1     | 5 BR L     | 2 BR S4     | 2BR DK 2    | 3 BR LS     | 3 BR 3     | 1 BR S1     |
| 9          | 1 BR S2     | 1 BR 1     | 3 BR 1     | 5 BR L     | 2 BR S4     | 2BR DK 2    | 3 BR LS     | 3 BR 3     | 1 BR S1     |
| 8          | 1 BR S2     | 1 BR 1     | 3 BR 1     | 5 BR L     | 2 BR S4     | 2BR DK 2    | 3 BR LS     | 3 BR 3     | 1 BR S1     |
| 7          | 1 BR S2     | 1 BR 1     | 3 BR 1     | 5 BR L     | 2 BR S4     | 2BR DK 2    | 3 BR LS     | 3 BR 3     | 1 BR S1     |
| 6          | 1 BR S2     | 1 BR 1     | 3 BR 1     | 5 BR L     | 2 BR S4     | 2BR DK 2    | 3 BR LS     | 3 BR 3     | 1 BR S1     |
| 5          | 1 BR S2     | 1 BR 1     | 3 BR 1     | 5 BR L     | 2 BR S4     | 2BR DK 2    | 3 BR LS     | 3 BR 3     | 1 BR S1     |
| 4          | 1 BR S2     | 1 BR 1     | 3 BR 1     | 5 BR L     | 2 BR S4     | 2BR DK 2    | 3 BR LS     | 3 BR 3     | 1 BR S1     |
| 3          | 1 BR S2     | 1 BR 1     | 3 BR 1     | 5 BR L     | 2 BR S4     | 2BR DK 2    | 3 BR LS     | 3 BR 3     | 1 BR S1     |
| 2          | 1 BR S2     | 1 BR 1     | 3 BR 1     | 5 BR L     | 2 BR S4     | 2BR DK 2    | 3 BR LS     | 3 BR 3     | 1 BR S1     |
| 1          | 1 BR S2-PES | 1 BR 1-PES | 3 BR 1-PES | 5 BR L-PES | 2 BR S4-PES | 1 BR S5-PES | 3 BR LS-PES | 3 BR 3-PES | 1 BR S1-PES |
| BASEMENT 1 |             |            |            |            |             |             |             |            |             |

#### Block 10 Dunman Road Singapore 439397

| FLOOR UNIT | 30         | 31           | 32           | 33         | 34         | 35          | 36           | 37         |
|------------|------------|--------------|--------------|------------|------------|-------------|--------------|------------|
| 18         | 1 BR 2-H   | 2BR DK 1-H   | PH           | 15         | PH         | 11          | 3BR FLEX-H   | 1BR 2-H    |
| 17         | 1 BR 2     | 2BR DK 1     | 4 BR L       | 2 BR 2     | 2 BR S2    | 3 BR LS     | 3 BR FLEX    | 1 BR 2     |
| 16         | 1 BR 2     | 2BR DK 1     | 4 BR L       | 2 BR 2     | 2 BR S2    | 3 BR LS     | 3 BR FLEX    | 1 BR 2     |
| 15         | 1 BR 2     | 2BR DK 1     | 4 BR L       | 2 BR 2     | 2 BR S2    | 3 BR LS     | 3 BR FLEX    | 1 BR 2     |
| 14         | 1 BR 2     | 2BR DK 1     | 4 BR L       | 2 BR 2     | 2 BR S2    | 3 BR LS     | 3 BR FLEX    | 1 BR 2     |
| 13         | 1 BR 2     | 2BR DK 1     | 4 BR L       | 2 BR 2     | 2 BR S2    | 3 BR LS     | 3 BR FLEX    | 1 BR 2     |
| 12         | 1 BR 2     | 2BR DK 1     | 4 BR L       | 2 BR 2     | 2 BR S2    | 3 BR LS     | 3 BR FLEX    | 1 BR 2     |
| 11         | 1 BR 2     | 2BR DK 1     | 4 BR L       | 2 BR 2     | 2 BR S2    | 3 BR LS     | 3 BR FLEX    | 1 BR 2     |
| 10         | 1 BR 2     | 2BR DK 1     | 4 BR L       | 2 BR 2     | 2 BR S2    | 3 BR LS     | 3 BR FLEX    | 1 BR 2     |
| 9          | 1 BR 2     | 2BR DK 1     | 4 BR L       | 2 BR 2     | 2 BR S2    | 3 BR LS     | 3 BR FLEX    | 1 BR 2     |
| 8          | 1 BR 2     | 2BR DK 1     | 4 BR L       | 2 BR 2     | 2 BR S2    | 3 BR LS     | 3 BR FLEX    | 1 BR 2     |
| 7          | 1 BR 2     | 2BR DK 1     | 4 BR L       | 2 BR 2     | 2 BR S2    | 3 BR LS     | 3 BR FLEX    | 1 BR 2     |
| 6          | 1 BR 2     | 2BR DK 1     | 4 BR L       | 2 BR 2     | 2 BR S2    | 3 BR LS     | 3 BR FLEX    | 1 BR 2     |
| 5          | 1 BR 2     | 2BR DK 1     | 4 BR L       | 2 BR 2     | 2 BR S2    | 3 BR LS     | 3 BR FLEX    | 1 BR 2     |
| 4          | 1 BR 2     | 2BR DK 1     | 4 BR L       | 2 BR 2     | 2 BR S2    | 3 BR LS     | 3 BR FLEX    | 1 BR 2     |
| 3          | 1 BR 2     | 2BR DK 1     | 4 BR L       | 2 BR 2     | 2 BR S2    | 3 BR LS     | 3 BR FLEX    | 1 BR 2     |
| 2          | 1 BR 2     | 2BR DK 1     | 4 BR L       | 2 BR 2     | 2 BR S2    | 3 BR LS     | 3 BR FLEX    | 1 BR 2     |
| 1          | 1 BR 2-PES | 2BR DK 1-PES | 4 BR L-PES 2 | 1 BR 3-PES | 2BR S2-PES | 3 BR LS-PES | 3BR FLEX-PES | 1 BR 2-PES |
| BASEMENT 1 |            |              |              |            |            |             |              |            |

#### Block 12 Dunman Road Singapore 439409

| UNIT<br>FLOOR | 38          | 39         | 40        | 41          | 42         | 43        | 44           | 45           | 46         |
|---------------|-------------|------------|-----------|-------------|------------|-----------|--------------|--------------|------------|
| 18            | 1 BR S2-H   | 1 BR 1-H   | 3 BR 1-H  | PH 2        |            | PH 5      |              | 3 BR DK2-H   | 1 BR S1-H  |
| 17            | 1 BR S2     | 1 BR 1     | 3 BR 1    | 3 BR LS     | 2 BR 1     | 2 BR 2    | 4 BR L       | 3 BR DK 2    | 1 BR S1    |
| 16            | 1 BR S2     | 1 BR 1     | 3 BR 1    | 3 BR LS     | 2 BR 1     | 2 BR 2    | 4 BR L       | 3 BR DK 2    | 1 BR S1    |
| 15            | 1 BR S2     | 1 BR 1     | 3 BR 1    | 3 BR LS     | 2 BR 1     | 2 BR 2    | 4 BR L       | 3 BR DK 2    | 1 BR S1    |
| 14            | 1 BR S2     | 1 BR 1     | 3 BR 1    | 3 BR LS     | 2 BR 1     | 2 BR 2    | 4 BR L       | 3 BR DK 2    | 1 BR S1    |
| 13            | 1 BR S2     | 1 BR 1     | 3 BR 1    | 3 BR LS     | 2 BR 1     | 2 BR 2    | 4 BR L       | 3 BR DK 2    | 1 BR S1    |
| 12            | 1 BR S2     | 1 BR 1     | 3 BR 1    | 3 BR LS     | 2 BR 1     | 2 BR 2    | 4 BR L       | 3 BR DK 2    | 1 BR S1    |
| 11            | 1 BR S2     | 1 BR 1     | 3 BR 1    | 3 BR LS     | 2 BR 1     | 2 BR 2    | 4 BR L       | 3 BR DK 2    | 1 BR S1    |
| 10            | 1 BR S2     | 1 BR 1     | 3 BR 1    | 3 BR LS     | 2 BR 1     | 2 BR 2    | 4 BR L       | 3 BR DK 2    | 1 BR S1    |
| 9             | 1 BR S2     | 1 BR 1     | 3 BR 1    | 3 BR LS     | 2 BR 1     | 2 BR 2    | 4 BR L       | 3 BR DK 2    | 1 BR S1    |
| 8             | 1 BR S2     | 1 BR 1     | 3 BR 1    | 3 BR LS     | 2 BR 1     | 2 BR 2    | 4 BR L       | 3 BR DK 2    | 1 BR S1    |
| 7             | 1 BR S2     | 1 BR 1     | 3 BR 1    | 3 BR LS     | 2 BR 1     | 2 BR 2    | 4 BR L       | 3 BR DK 2    | 1 BR S1    |
| 6             | 1 BR S2     | 1 BR 1     | 3 BR 1    | 3 BR LS     | 2 BR 1     | 2 BR 2    | 4 BR L       | 3 BR DK 2    | 1 BR S1    |
| 5             | 1 BR S2     | 1 BR 1     | 3 BR 1    | 3 BR LS     | 2 BR 1     | 2 BR 2    | 4 BR L       | 3 BR DK 2    | 1 BR S1    |
| 4             | 1 BR S2     | 1 BR 1     | 3 BR 1    | 3 BR LS     | 2 BR 1     | 2 BR 2    | 4 BR L       | 3 BR DK 2    | 1 BR S1    |
| 3             | 1 BR S2     | 1 BR 1     | 3 BR 1    | 3 BR LS     | 2 BR 1     | 2 BR 2    | 4 BR L       | 3 BR DK 2    | 1 BR S1    |
| 2             | 1 BR S2     | 1 BR 1     | 3 BR 1    | 3 BR LS     | 2 BR 1     | 2 BR 2    | 4 BR L       | 3 BR DK 2    | 1 BR S1    |
| 1             | 1 BR S2-PES | 1 BR 1-PES | 3BR 1-PES | 3 BR LS-PES | 2 BR 1-PES | 1BR 3-PES | 4 BR L-PES 1 | 3BR DK 2-PES | 1BR S1-PES |
| BASEMENT 1    |             |            |           |             |            |           |              |              |            |

Block 16 Dunman Road Singapore 438664

| FLOOR UNIT | 47          | 48          | 49         | 50         | 51          | 52         | 53          | 54          |
|------------|-------------|-------------|------------|------------|-------------|------------|-------------|-------------|
| 18         | PH 4        |             | 3 BR 1-H   | 2 BR 1-H   | 2 BR 2-H    | 3 BR 2-H   | 3 BR 2-H PH |             |
| 17         | 2 BR S1     | 3 BR LS     | 3 BR 1     | 2 BR 1     | 2 BR 2      | 3 BR 2     | 5 BR L      | 2 BR S1     |
| 16         | 2 BR S1     | 3 BR LS     | 3 BR 1     | 2 BR 1     | 2 BR 2      | 3 BR 2     | 5 BR L      | 2 BR S1     |
| 15         | 2 BR S1     | 3 BR LS     | 3 BR 1     | 2 BR 1     | 2 BR 2      | 3 BR 2     | 5 BR L      | 2 BR S1     |
| 14         | 2 BR S1     | 3 BR LS     | 3 BR 1     | 2 BR 1     | 2 BR 2      | 3 BR 2     | 5 BR L      | 2 BR S1     |
| 13         | 2 BR S1     | 3 BR LS     | 3 BR 1     | 2 BR 1     | 2 BR 2      | 3 BR 2     | 5 BR L      | 2 BR S1     |
| 12         | 2 BR S1     | 3 BR LS     | 3 BR 1     | 2 BR 1     | 2 BR 2      | 3 BR 2     | 5 BR L      | 2 BR S1     |
| 11         | 2 BR S1     | 3 BR LS     | 3 BR 1     | 2 BR 1     | 2 BR 2      | 3 BR 2     | 5 BR L      | 2 BR S1     |
| 10         | 2 BR S1     | 3 BR LS     | 3 BR 1     | 2 BR 1     | 2 BR 2      | 3 BR 2     | 5 BR L      | 2 BR S1     |
| 9          | 2 BR S1     | 3 BR LS     | 3 BR 1     | 2 BR 1     | 2 BR 2      | 3 BR 2     | 5 BR L      | 2 BR S1     |
| 8          | 2 BR S1     | 3 BR LS     | 3 BR 1     | 2 BR 1     | 2 BR 2      | 3 BR 2     | 5 BR L      | 2 BR S1     |
| 7          | 2 BR S1     | 3 BR LS     | 3 BR 1     | 2 BR 1     | 2 BR 2      | 3 BR 2     | 5 BR L      | 2 BR S1     |
| 6          | 2 BR S1     | 3 BR LS     | 3 BR 1     | 2 BR 1     | 2 BR 2      | 3 BR 2     | 5 BR L      | 2 BR S1     |
| 5          | 2 BR S1     | 3 BR LS     | 3 BR 1     | 2 BR 1     | 2 BR 2      | 3 BR 2     | 5 BR L      | 2 BR S1     |
| 4          | 2 BR S1     | 3 BR LS     | 3 BR 1     | 2 BR 1     | 2 BR 2      | 3 BR 2     | 5 BR L      | 2 BR S1     |
| 3          | 2 BR S1     | 3 BR LS     | 3 BR 1     | 2 BR 1     | 2 BR 2      | 3 BR 2     | 5 BR L      | 2 BR S1     |
| 2          | 2 BR S1     | 3 BR LS     | 3 BR 1     | 2 BR 1     | 2 BR 2      | 3 BR 2     | 5 BR L      | 2 BR S1     |
| 1          | 2 BR S1-PES | 3 BR LS-PES | 3 BR 1-PES | 2 BR 1-PES | 1 BR S3-PES | 3 BR 2-PES | 5 BR L-PES  | 2 BR S1-PES |
| BASEMENT 1 |             |             |            |            |             |            |             |             |

#### Block 18 Dunman Road Singapore 438665

| FLOOR UNIT | 55          | 56           | 57       | 58          | 59         | 60        | 61          | 62          |
|------------|-------------|--------------|----------|-------------|------------|-----------|-------------|-------------|
| 18         | PH 6        |              | 4 BR -H  | 2 BR 2-H    | 2 BR 1-H   | 3 BR 1-H  | PH          | 1 4         |
| 17         | 2 BR S1     | 4 BR L       | 4 BR     | 2 BR 2      | 2 BR 1     | 3 BR 1    | 3 BR LS     | 2 BR S1     |
| 16         | 2 BR S1     | 4 BR L       | 4 BR     | 2 BR 2      | 2 BR 1     | 3 BR 1    | 3 BR LS     | 2 BR S1     |
| 15         | 2 BR S1     | 4 BR L       | 4 BR     | 2 BR 2      | 2 BR 1     | 3 BR 1    | 3 BR LS     | 2 BR S1     |
| 14         | 2 BR S1     | 4 BR L       | 4 BR     | 2 BR 2      | 2 BR 1     | 3 BR 1    | 3 BR LS     | 2 BR S1     |
| 13         | 2 BR S1     | 4 BR L       | 4 BR     | 2 BR 2      | 2 BR 1     | 3 BR 1    | 3 BR LS     | 2 BR S1     |
| 12         | 2 BR S1     | 4 BR L       | 4 BR     | 2 BR 2      | 2 BR 1     | 3 BR 1    | 3 BR LS     | 2 BR S1     |
| 11         | 2 BR S1     | 4 BR L       | 4 BR     | 2 BR 2      | 2 BR 1     | 3 BR 1    | 3 BR LS     | 2 BR S1     |
| 10         | 2 BR S1     | 4 BR L       | 4 BR     | 2 BR 2      | 2 BR 1     | 3 BR 1    | 3 BR LS     | 2 BR S1     |
| 9          | 2 BR S1     | 4 BR L       | 4 BR     | 2 BR 2      | 2 BR 1     | 3 BR 1    | 3 BR LS     | 2 BR S1     |
| 8          | 2 BR S1     | 4 BR L       | 4 BR     | 2 BR 2      | 2 BR 1     | 3 BR 1    | 3 BR LS     | 2 BR S1     |
| 7          | 2 BR S1     | 4 BR L       | 4 BR     | 2 BR 2      | 2 BR 1     | 3 BR 1    | 3 BR LS     | 2 BR S1     |
| 6          | 2 BR S1     | 4 BR L       | 4 BR     | 2 BR 2      | 2 BR 1     | 3 BR 1    | 3 BR LS     | 2 BR \$1    |
| 5          | 2 BR S1     | 4 BR L       | 4 BR     | 2 BR 2      | 2 BR 1     | 3 BR 1    | 3 BR LS     | 2 BR S1     |
| 4          | 2 BR S1     | 4 BR L       | 4 BR     | 2 BR 2      | 2 BR 1     | 3 BR 1    | 3 BR LS     | 2 BR \$1    |
| 3          | 2 BR S1     | 4 BR L       | 4 BR     | 2 BR 2      | 2 BR 1     | 3 BR 1    | 3 BR LS     | 2 BR S1     |
| 2          | 2 BR S1     | 4 BR L       | 4 BR     | 2 BR 2      | 2 BR 1     | 3 BR 1    | 3 BR LS     | 2 BR \$1    |
| 1          | 2 BR S1-PES | 4 BR L-PES 1 | 4 BR-PES | 1 BR S3-PES | 2 BR 1-PES | 3BR 1-PES | 3 BR LS-PES | 2 BR S1-PES |
| BASEMENT 1 |             |              |          |             |            |           |             |             |