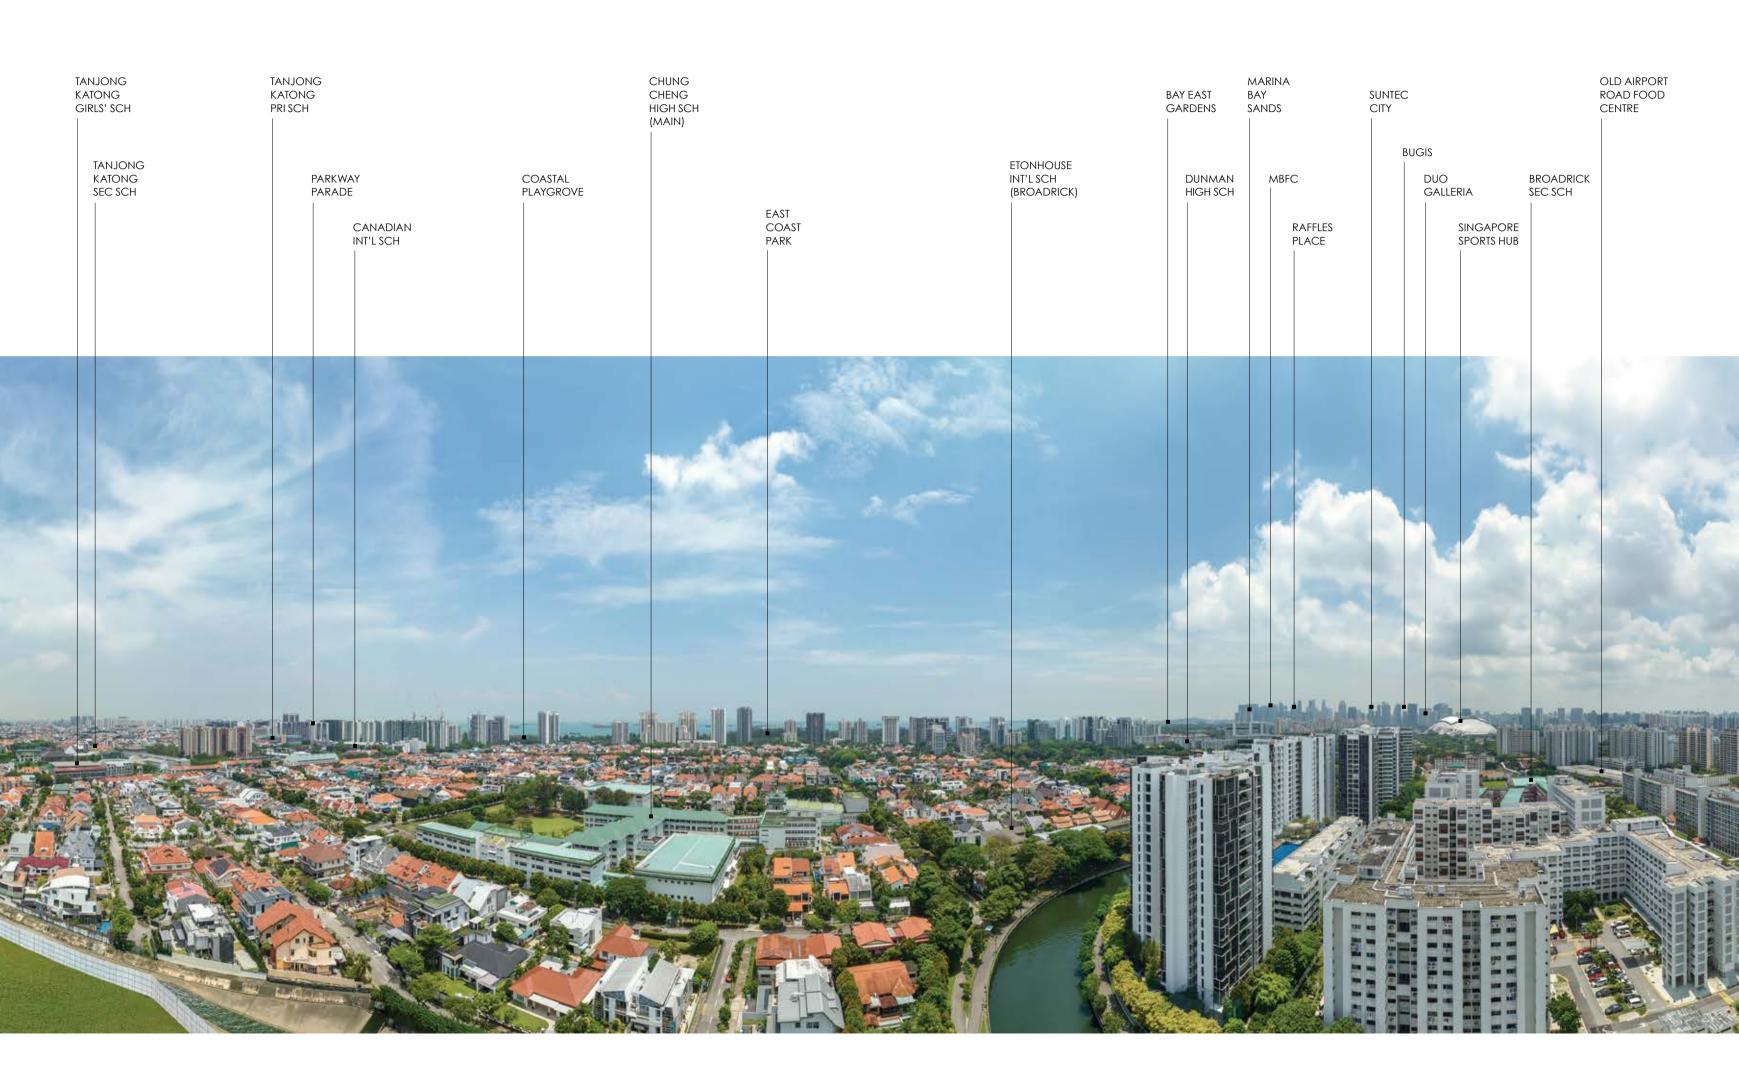

The Park Connector Network extension means even cycling is an option for travels towards exciting locations such as Marina Bay Waterfront Promenade to East Coast Park and its future "Long Island". Overlooking the river and landed enclave, with sceneries of the city and the sea, are homes spread across 7 majestic towers with a spectacular view to behold. Over 40 exceptional facilities can be found within the development – thoughtfully designed for everyone.

Inspired by the significance of rivers shaping landscapes, this development alludes to a harmonious merger of the different scapes of a new city. This is a home where City Living has set a new standard. This is your home where City Living is Reimagined.

## Shaping The Many Scapes Of Dunman, While Reaffirming Your Distinction.

Inspired by the river, the majestic development reflects its vitality and dynamism. The flowing and lively energy can be felt in the division of 4 zones: City Life, River Life, Nature Life, and The Grand Life. A breath of fresh air has arrived, shaping the new scapes of Dunman.