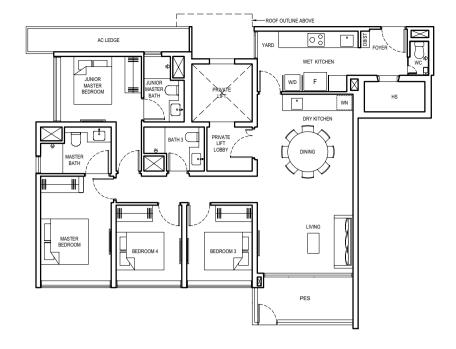

For Multi-Gen Families

Luxuriate in the peace of mind that comes from living together with all your loved ones. Dual-key units are the perfect choice for multi-gen families that wish to live under the same roof.

Dual Key Unit – Living Large And Living Together

# LEGEND:

F FRIDGE

WD WASHER CUM DRYER

DB DISTRIBUTION BOARD

ST STORE

AC AIR-CONDITIONER

RC REINFORCED CONCRETE (EXCLUDED FROM STRATA AREA)

✓ VOID SPACE (EXCLUDED FROM STRATA AREA)

F FRIDGE

WD WASHER CUM DRYER

DB DISTRIBUTION BOARD

ST STORE

AC AIR-CONDITIONER

RC REINFORCED CONCRETE (EXCLUDED FROM STRATA AREA)

▼ VOID SPACE (EXCLUDED FROM STRATA AREA)