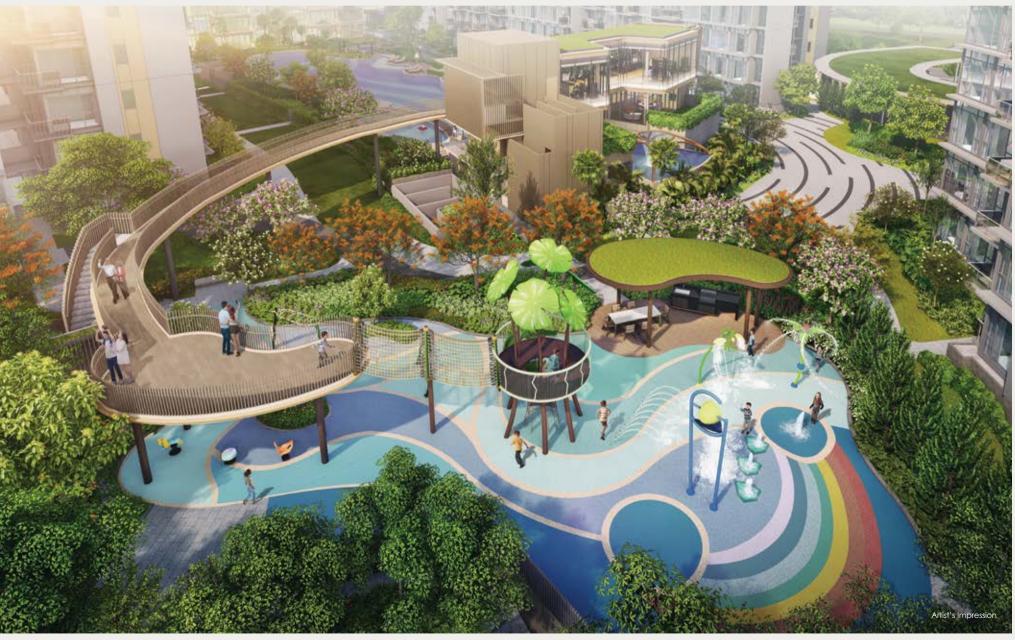

Leave Your Inhibitions Aside. Embrace Your Fun-loving Side.

RAINBOW RIVER (PLAY AREA)

The expansive kid's play area contains designated dry and wet play zones that are curated to engage the children's cheery side. Put a smile on your child's face with exciting facilities like the trigger-activated Splash Bucket and the lively Treehouse Playground.