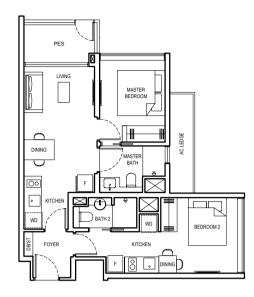

# LEGEND:

F FRIDGE

WD WASHER CUM DRYER

DB DISTRIBUTION BOARD

ST STORE

AC AIR-CONDITIONER

RC REINFORCED CONCRETE (EXCLUDED FROM STRATA AREA)

✓ VOID SPACE (EXCLUDED FROM STRATA AREA)

ALL PLANS ARE SUBJECT TO CHANGES BY THE RELEVANT AUTHORITIES.
MEASUREMENTS ARE APPROXIMATE ONLY AND SUBJECT TO FINAL SURVEY.
INFORMATION ACCURATE AT POINT OF PRINTING.
BP NO.: A1716-00003-2022-BP01 DATED 15 MAY 2023
BP NO.: A1716-00003-2022-BP02 DATED 16 JUNE 2023