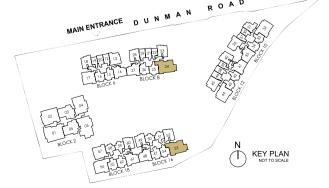

#### THE CITY LIFE

- **11** GUARD HOUSE
- 2 FEATURE ROUNDABOUT
- 3 ARRIVAL PLAZA
- 4 WELCOME LAWN
- 5 SCENTED GARDEN
- 6 BBQ PAVILION 1
- 7 TAICHI DECK

#### THE RIVER LIFE

- 8 GRAND POOL
- 9 KIDS' POOL
- 10 HYDRO MASSAGE POOL
- 111 VIEWING BRIDGE
- 12 POOL DECK
  - 13 AQUA DECK
  - 14 JACUZZI
  - 15 AQUA PAVILION
  - 16 RIVER GARDEN
  - 17 OASIS LOUNGE
  - 18 OUTDOOR SHOWER

#### THE NATURE LIFE

- 20 TREETOP WALK
- 21 BBQ PAVILION 2
- 22 SPLASH PLAY ZONE
- 23 RAINBOW RIVER (PLAY AREA)
  - 24 TREE HOUSE PLAYGROUND
  - 25 3G OUTDOOR FITNESS
  - 26 VIEWING DECK [ABOVE] - TINY TOTS (TODDLER PLAY
  - AREA)[BELOW] 27 TERRACE RAMP
  - 28 FERN COURTYARD
  - 29 FOREST COURTYARD
  - 30 NATIVE COURTYARD
  - **31** OUTDOOR SHOWER

#### THE GRAND LIFE

- 32 TENNIS COURT
- 33 BBQ PAVILION 3
- 34 TRANQUIL POND
- 35 FOLIAGE GARDEN
- 36 GARDEN LOUNGE
- 37 SENSORY GARDEN
- 38 READING PAVILION
- 39 WELLNESS LAWN

#### 40 JEWEL CLUBHOUSE