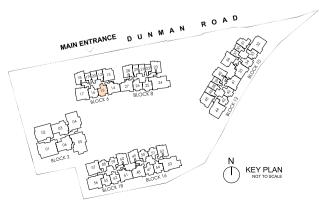

# SCHEMATT

#### Block 6 Dunman Road Singapore 439395

| FLOOR UNIT | 12          | 13           | 14          | 15          | 16          | 17       | 18         | 19         | 20         |
|------------|-------------|--------------|-------------|-------------|-------------|----------|------------|------------|------------|
| 18         | 1 BR S2-H   | 3 BR DK 1-H  | 3 BR LS-H   | 2 BR S3-H   | 2 BR S2-H   | 4 BR-H   | 3 BR 1-H   | 1 BR 1-H   | 1 BR S1-H  |
| 17         | 1 BR S2     | 3 BR DK1     | 3 BR LS     | 2 BR S3     | 2 BR S2     | 4 BR     | 3 BR 1     | 1 BR 1     | 1 BR S1    |
| 16         | 1 BR S2     | 3 BR DK1     | 3 BR LS     | 2 BR S3     | 2 BR S2     | 4 BR     | 3 BR 1     | 1 BR 1     | 1 BR S1    |
| 15         | 1 BR S2     | 3 BR DK1     | 3 BR LS     | 2 BR S3     | 2 BR S2     | 4 BR     | 3 BR 1     | 1 BR 1     | 1 BR S1    |
| 14         | 1 BR S2     | 3 BR DK1     | 3 BR LS     | 2 BR S3     | 2 BR S2     | 4 BR     | 3 BR 1     | 1 BR 1     | 1 BR S1    |
| 13         | 1 BR S2     | 3 BR DK1     | 3 BR LS     | 2 BR S3     | 2 BR S2     | 4 BR     | 3 BR 1     | 1 BR 1     | 1 BR S1    |
| 12         | 1 BR S2     | 3 BR DK1     | 3 BR LS     | 2 BR S3     | 2 BR S2     | 4 BR     | 3 BR 1     | 1 BR 1     | 1 BR S1    |
| 11         | 1 BR S2     | 3 BR DK1     | 3 BR LS     | 2 BR S3     | 2 BR S2     | 4 BR     | 3 BR 1     | 1 BR 1     | 1 BR S1    |
| 10         | 1 BR S2     | 3 BR DK1     | 3 BR LS     | 2 BR S3     | 2 BR S2     | 4 BR     | 3 BR 1     | 1 BR 1     | 1 BR S1    |
| 9          | 1 BR S2     | 3 BR DK1     | 3 BR LS     | 2 BR S3     | 2 BR S2     | 4 BR     | 3 BR 1     | 1 BR 1     | 1 BR S1    |
| 8          | 1 BR S2     | 3 BR DK1     | 3 BR LS     | 2 BR S3     | 2 BR S2     | 4 BR     | 3 BR 1     | 1 BR 1     | 1 BR S1    |
| 7          | 1 BR S2     | 3 BR DK1     | 3 BR LS     | 2 BR S3     | 2 BR S2     | 4 BR     | 3 BR 1     | 1 BR 1     | 1 BR S1    |
| 6          | 1 BR S2     | 3 BR DK1     | 3 BR LS     | 2 BR S3     | 2 BR S2     | 4 BR     | 3 BR 1     | 1 BR 1     | 1 BR S1    |
| 5          | 1 BR S2     | 3 BR DK1     | 3 BR LS     | 2 BR S3     | 2 BR S2     | 4 BR     | 3 BR 1     | 1 BR 1     | 1 BR S1    |
| 4          | 1 BR S2     | 3 BR DK1     | 3 BR LS     | 2 BR S3     | 2 BR S2     | 4 BR     | 3 BR 1     | 1 BR 1     | 1 BR S1    |
| 3          | 1 BR S2     | 3 BR DK1     | 3 BR LS     | 2 BR S3     | 2 BR S2     | 4 BR     | 3 BR 1     | 1 BR 1     | 1 BR S1    |
| 2          | 1 BR S2     | 3 BR DK1     | 3 BR LS     | 2 BR S3     | 2 BR S2     | 4 BR     | 3 BR 1     | 1 BR 1     | 1 BR S1    |
| 1          | 1 BR S2-PES | 3 BR DK1-PES | 3 BR LS-PES | 1 BR S4-PES | 2 BR S2-PES | 4 BR-PES | 3 BR 1-PES | 1 BR 1-PES | 1BR S1-PES |
| BASEMENT 1 |             |              |             |             |             |          |            |            |            |

#### Block 8 Dunman Road Singapore 439396

| FLOOR      | 21          | 22         | 23         | 24         | 25          | 26          | 27          | 28         | 29          |
|------------|-------------|------------|------------|------------|-------------|-------------|-------------|------------|-------------|
| 18         | 1 BR S2-H   | 1 BR 1-H   | 3 BR 1-H   | PH 8       |             | PH 3        |             | 3 BR 3-H   | 1 BR S1-H   |
| 17         | 1 BR S2     | 1 BR 1     | 3 BR 1     | 5 BR L     | 2 BR S4     | 2BR DK 2    | 3 BR LS     | 3 BR 3     | 1 BR S1     |
| 16         | 1 BR S2     | 1 BR 1     | 3 BR 1     | 5 BR L     | 2 BR S4     | 2BR DK 2    | 3 BR LS     | 3 BR 3     | 1 BR S1     |
| 15         | 1 BR S2     | 1 BR 1     | 3 BR 1     | 5 BR L     | 2 BR S4     | 2BR DK 2    | 3 BR LS     | 3 BR 3     | 1 BR S1     |
| 14         | 1 BR S2     | 1 BR 1     | 3 BR 1     | 5 BR L     | 2 BR S4     | 2BR DK 2    | 3 BR LS     | 3 BR 3     | 1 BR S1     |
| 13         | 1 BR S2     | 1 BR 1     | 3 BR 1     | 5 BR L     | 2 BR S4     | 2BR DK 2    | 3 BR LS     | 3 BR 3     | 1 BR S1     |
| 12         | 1 BR S2     | 1 BR 1     | 3 BR 1     | 5 BR L     | 2 BR S4     | 2BR DK 2    | 3 BR LS     | 3 BR 3     | 1 BR S1     |
| 11         | 1 BR S2     | 1 BR 1     | 3 BR 1     | 5 BR L     | 2 BR S4     | 2BR DK 2    | 3 BR LS     | 3 BR 3     | 1 BR S1     |
| 10         | 1 BR S2     | 1 BR 1     | 3 BR 1     | 5 BR L     | 2 BR S4     | 2BR DK 2    | 3 BR LS     | 3 BR 3     | 1 BR S1     |
| 9          | 1 BR S2     | 1 BR 1     | 3 BR 1     | 5 BR L     | 2 BR S4     | 2BR DK 2    | 3 BR LS     | 3 BR 3     | 1 BR S1     |
| 8          | 1 BR S2     | 1 BR 1     | 3 BR 1     | 5 BR L     | 2 BR S4     | 2BR DK 2    | 3 BR LS     | 3 BR 3     | 1 BR S1     |
| 7          | 1 BR S2     | 1 BR 1     | 3 BR 1     | 5 BR L     | 2 BR S4     | 2BR DK 2    | 3 BR LS     | 3 BR 3     | 1 BR S1     |
| 6          | 1 BR S2     | 1 BR 1     | 3 BR 1     | 5 BR L     | 2 BR S4     | 2BR DK 2    | 3 BR LS     | 3 BR 3     | 1 BR S1     |
| 5          | 1 BR S2     | 1 BR 1     | 3 BR 1     | 5 BR L     | 2 BR S4     | 2BR DK 2    | 3 BR LS     | 3 BR 3     | 1 BR S1     |
| 4          | 1 BR S2     | 1 BR 1     | 3 BR 1     | 5 BR L     | 2 BR S4     | 2BR DK 2    | 3 BR LS     | 3 BR 3     | 1 BR S1     |
| 3          | 1 BR S2     | 1 BR 1     | 3 BR 1     | 5 BR L     | 2 BR S4     | 2BR DK 2    | 3 BR LS     | 3 BR 3     | 1 BR S1     |
| 2          | 1 BR S2     | 1 BR 1     | 3 BR 1     | 5 BR L     | 2 BR S4     | 2BR DK 2    | 3 BR LS     | 3 BR 3     | 1 BR S1     |
| 1          | 1 BR S2-PES | 1 BR 1-PES | 3 BR 1-PES | 5 BR L-PES | 2 BR S4-PES | 1 BR S5-PES | 3 BR LS-PES | 3 BR 3-PES | 1 BR S1-PES |
| BASEMENT 1 |             |            |            |            |             |             |             |            |             |

#### Block 10 Dunman Road Singapore 439397

| FLOOR UNIT | 30         | 31           | 32           | 33         | 34         | 35          | 36           | 37         |
|------------|------------|--------------|--------------|------------|------------|-------------|--------------|------------|
| 18         | 1 BR 2-H   | 2BR DK 1-H   | PH           | 15         | PH         | 11          | 3BR FLEX-H   | 1BR 2-H    |
| 17         | 1 BR 2     | 2BR DK 1     | 4 BR L       | 2 BR 2     | 2 BR S2    | 3 BR LS     | 3 BR FLEX    | 1 BR 2     |
| 16         | 1 BR 2     | 2BR DK 1     | 4 BR L       | 2 BR 2     | 2 BR S2    | 3 BR LS     | 3 BR FLEX    | 1 BR 2     |
| 15         | 1 BR 2     | 2BR DK 1     | 4 BR L       | 2 BR 2     | 2 BR S2    | 3 BR LS     | 3 BR FLEX    | 1 BR 2     |
| 14         | 1 BR 2     | 2BR DK 1     | 4 BR L       | 2 BR 2     | 2 BR S2    | 3 BR LS     | 3 BR FLEX    | 1 BR 2     |
| 13         | 1 BR 2     | 2BR DK 1     | 4 BR L       | 2 BR 2     | 2 BR S2    | 3 BR LS     | 3 BR FLEX    | 1 BR 2     |
| 12         | 1 BR 2     | 2BR DK 1     | 4 BR L       | 2 BR 2     | 2 BR S2    | 3 BR LS     | 3 BR FLEX    | 1 BR 2     |
| 11         | 1 BR 2     | 2BR DK 1     | 4 BR L       | 2 BR 2     | 2 BR S2    | 3 BR LS     | 3 BR FLEX    | 1 BR 2     |
| 10         | 1 BR 2     | 2BR DK 1     | 4 BR L       | 2 BR 2     | 2 BR S2    | 3 BR LS     | 3 BR FLEX    | 1 BR 2     |
| 9          | 1 BR 2     | 2BR DK 1     | 4 BR L       | 2 BR 2     | 2 BR S2    | 3 BR LS     | 3 BR FLEX    | 1 BR 2     |
| 8          | 1 BR 2     | 2BR DK 1     | 4 BR L       | 2 BR 2     | 2 BR S2    | 3 BR LS     | 3 BR FLEX    | 1 BR 2     |
| 7          | 1 BR 2     | 2BR DK 1     | 4 BR L       | 2 BR 2     | 2 BR S2    | 3 BR LS     | 3 BR FLEX    | 1 BR 2     |
| 6          | 1 BR 2     | 2BR DK 1     | 4 BR L       | 2 BR 2     | 2 BR S2    | 3 BR LS     | 3 BR FLEX    | 1 BR 2     |
| 5          | 1 BR 2     | 2BR DK 1     | 4 BR L       | 2 BR 2     | 2 BR S2    | 3 BR LS     | 3 BR FLEX    | 1 BR 2     |
| 4          | 1 BR 2     | 2BR DK 1     | 4 BR L       | 2 BR 2     | 2 BR S2    | 3 BR LS     | 3 BR FLEX    | 1 BR 2     |
| 3          | 1 BR 2     | 2BR DK 1     | 4 BR L       | 2 BR 2     | 2 BR S2    | 3 BR LS     | 3 BR FLEX    | 1 BR 2     |
| 2          | 1 BR 2     | 2BR DK 1     | 4 BR L       | 2 BR 2     | 2 BR S2    | 3 BR LS     | 3 BR FLEX    | 1 BR 2     |
| 1          | 1 BR 2-PES | 2BR DK 1-PES | 4 BR L-PES 2 | 1 BR 3-PES | 2BR S2-PES | 3 BR LS-PES | 3BR FLEX-PES | 1 BR 2-PES |
| BASEMENT 1 |            |              |              |            |            |             |              |            |

#### Block 12 Dunman Road Singapore 439409

| UNIT<br>FLOOR | 38          | 39         | 40        | 41          | 42         | 43        | 44           | 45           | 46         |
|---------------|-------------|------------|-----------|-------------|------------|-----------|--------------|--------------|------------|
| 18            | 1 BR S2-H   | 1 BR 1-H   | 3 BR 1-H  | PH 2        |            | PH 5      |              | 3 BR DK2-H   | 1 BR S1-H  |
| 17            | 1 BR S2     | 1 BR 1     | 3 BR 1    | 3 BR LS     | 2 BR 1     | 2 BR 2    | 4 BR L       | 3 BR DK 2    | 1 BR S1    |
| 16            | 1 BR S2     | 1 BR 1     | 3 BR 1    | 3 BR LS     | 2 BR 1     | 2 BR 2    | 4 BR L       | 3 BR DK 2    | 1 BR S1    |
| 15            | 1 BR S2     | 1 BR 1     | 3 BR 1    | 3 BR LS     | 2 BR 1     | 2 BR 2    | 4 BR L       | 3 BR DK 2    | 1 BR S1    |
| 14            | 1 BR S2     | 1 BR 1     | 3 BR 1    | 3 BR LS     | 2 BR 1     | 2 BR 2    | 4 BR L       | 3 BR DK 2    | 1 BR S1    |
| 13            | 1 BR S2     | 1 BR 1     | 3 BR 1    | 3 BR LS     | 2 BR 1     | 2 BR 2    | 4 BR L       | 3 BR DK 2    | 1 BR S1    |
| 12            | 1 BR S2     | 1 BR 1     | 3 BR 1    | 3 BR LS     | 2 BR 1     | 2 BR 2    | 4 BR L       | 3 BR DK 2    | 1 BR S1    |
| 11            | 1 BR S2     | 1 BR 1     | 3 BR 1    | 3 BR LS     | 2 BR 1     | 2 BR 2    | 4 BR L       | 3 BR DK 2    | 1 BR S1    |
| 10            | 1 BR S2     | 1 BR 1     | 3 BR 1    | 3 BR LS     | 2 BR 1     | 2 BR 2    | 4 BR L       | 3 BR DK 2    | 1 BR S1    |
| 9             | 1 BR S2     | 1 BR 1     | 3 BR 1    | 3 BR LS     | 2 BR 1     | 2 BR 2    | 4 BR L       | 3 BR DK 2    | 1 BR S1    |
| 8             | 1 BR S2     | 1 BR 1     | 3 BR 1    | 3 BR LS     | 2 BR 1     | 2 BR 2    | 4 BR L       | 3 BR DK 2    | 1 BR S1    |
| 7             | 1 BR S2     | 1 BR 1     | 3 BR 1    | 3 BR LS     | 2 BR 1     | 2 BR 2    | 4 BR L       | 3 BR DK 2    | 1 BR S1    |
| 6             | 1 BR S2     | 1 BR 1     | 3 BR 1    | 3 BR LS     | 2 BR 1     | 2 BR 2    | 4 BR L       | 3 BR DK 2    | 1 BR S1    |
| 5             | 1 BR S2     | 1 BR 1     | 3 BR 1    | 3 BR LS     | 2 BR 1     | 2 BR 2    | 4 BR L       | 3 BR DK 2    | 1 BR S1    |
| 4             | 1 BR S2     | 1 BR 1     | 3 BR 1    | 3 BR LS     | 2 BR 1     | 2 BR 2    | 4 BR L       | 3 BR DK 2    | 1 BR S1    |
| 3             | 1 BR S2     | 1 BR 1     | 3 BR 1    | 3 BR LS     | 2 BR 1     | 2 BR 2    | 4 BR L       | 3 BR DK 2    | 1 BR S1    |
| 2             | 1 BR S2     | 1 BR 1     | 3 BR 1    | 3 BR LS     | 2 BR 1     | 2 BR 2    | 4 BR L       | 3 BR DK 2    | 1 BR S1    |
| 1             | 1 BR S2-PES | 1 BR 1-PES | 3BR 1-PES | 3 BR LS-PES | 2 BR 1-PES | 1BR 3-PES | 4 BR L-PES 1 | 3BR DK 2-PES | 1BR S1-PES |
| BASEMENT 1    |             |            |           |             |            |           |              |              |            |

Block 16 Dunman Road Singapore 438664

| FLOOR UNIT | 47          | 48          | 49         | 50         | 51          | 52         | 53          | 54          |
|------------|-------------|-------------|------------|------------|-------------|------------|-------------|-------------|
| 18         | PH 4        |             | 3 BR 1-H   | 2 BR 1-H   | 2 BR 2-H    | 3 BR 2-H   | 3 BR 2-H PH |             |
| 17         | 2 BR S1     | 3 BR LS     | 3 BR 1     | 2 BR 1     | 2 BR 2      | 3 BR 2     | 5 BR L      | 2 BR S1     |
| 16         | 2 BR S1     | 3 BR LS     | 3 BR 1     | 2 BR 1     | 2 BR 2      | 3 BR 2     | 5 BR L      | 2 BR S1     |
| 15         | 2 BR S1     | 3 BR LS     | 3 BR 1     | 2 BR 1     | 2 BR 2      | 3 BR 2     | 5 BR L      | 2 BR S1     |
| 14         | 2 BR S1     | 3 BR LS     | 3 BR 1     | 2 BR 1     | 2 BR 2      | 3 BR 2     | 5 BR L      | 2 BR S1     |
| 13         | 2 BR S1     | 3 BR LS     | 3 BR 1     | 2 BR 1     | 2 BR 2      | 3 BR 2     | 5 BR L      | 2 BR S1     |
| 12         | 2 BR S1     | 3 BR LS     | 3 BR 1     | 2 BR 1     | 2 BR 2      | 3 BR 2     | 5 BR L      | 2 BR S1     |
| 11         | 2 BR S1     | 3 BR LS     | 3 BR 1     | 2 BR 1     | 2 BR 2      | 3 BR 2     | 5 BR L      | 2 BR S1     |
| 10         | 2 BR S1     | 3 BR LS     | 3 BR 1     | 2 BR 1     | 2 BR 2      | 3 BR 2     | 5 BR L      | 2 BR S1     |
| 9          | 2 BR S1     | 3 BR LS     | 3 BR 1     | 2 BR 1     | 2 BR 2      | 3 BR 2     | 5 BR L      | 2 BR S1     |
| 8          | 2 BR S1     | 3 BR LS     | 3 BR 1     | 2 BR 1     | 2 BR 2      | 3 BR 2     | 5 BR L      | 2 BR S1     |
| 7          | 2 BR S1     | 3 BR LS     | 3 BR 1     | 2 BR 1     | 2 BR 2      | 3 BR 2     | 5 BR L      | 2 BR S1     |
| 6          | 2 BR S1     | 3 BR LS     | 3 BR 1     | 2 BR 1     | 2 BR 2      | 3 BR 2     | 5 BR L      | 2 BR S1     |
| 5          | 2 BR S1     | 3 BR LS     | 3 BR 1     | 2 BR 1     | 2 BR 2      | 3 BR 2     | 5 BR L      | 2 BR S1     |
| 4          | 2 BR S1     | 3 BR LS     | 3 BR 1     | 2 BR 1     | 2 BR 2      | 3 BR 2     | 5 BR L      | 2 BR S1     |
| 3          | 2 BR S1     | 3 BR LS     | 3 BR 1     | 2 BR 1     | 2 BR 2      | 3 BR 2     | 5 BR L      | 2 BR S1     |
| 2          | 2 BR S1     | 3 BR LS     | 3 BR 1     | 2 BR 1     | 2 BR 2      | 3 BR 2     | 5 BR L      | 2 BR S1     |
| 1          | 2 BR S1-PES | 3 BR LS-PES | 3 BR 1-PES | 2 BR 1-PES | 1 BR S3-PES | 3 BR 2-PES | 5 BR L-PES  | 2 BR S1-PES |
| BASEMENT 1 |             |             |            |            |             |            |             |             |

#### Block 18 Dunman Road Singapore 438665

| FLOOR UNIT | 55          | 56           | 57       | 58          | 59         | 60        | 61          | 62          |
|------------|-------------|--------------|----------|-------------|------------|-----------|-------------|-------------|
| 18         | PH 6        |              | 4 BR -H  | 2 BR 2-H    | 2 BR 1-H   | 3 BR 1-H  | PH          | 1 4         |
| 17         | 2 BR S1     | 4 BR L       | 4 BR     | 2 BR 2      | 2 BR 1     | 3 BR 1    | 3 BR LS     | 2 BR S1     |
| 16         | 2 BR S1     | 4 BR L       | 4 BR     | 2 BR 2      | 2 BR 1     | 3 BR 1    | 3 BR LS     | 2 BR S1     |
| 15         | 2 BR S1     | 4 BR L       | 4 BR     | 2 BR 2      | 2 BR 1     | 3 BR 1    | 3 BR LS     | 2 BR S1     |
| 14         | 2 BR S1     | 4 BR L       | 4 BR     | 2 BR 2      | 2 BR 1     | 3 BR 1    | 3 BR LS     | 2 BR S1     |
| 13         | 2 BR S1     | 4 BR L       | 4 BR     | 2 BR 2      | 2 BR 1     | 3 BR 1    | 3 BR LS     | 2 BR S1     |
| 12         | 2 BR S1     | 4 BR L       | 4 BR     | 2 BR 2      | 2 BR 1     | 3 BR 1    | 3 BR LS     | 2 BR S1     |
| 11         | 2 BR S1     | 4 BR L       | 4 BR     | 2 BR 2      | 2 BR 1     | 3 BR 1    | 3 BR LS     | 2 BR S1     |
| 10         | 2 BR S1     | 4 BR L       | 4 BR     | 2 BR 2      | 2 BR 1     | 3 BR 1    | 3 BR LS     | 2 BR S1     |
| 9          | 2 BR S1     | 4 BR L       | 4 BR     | 2 BR 2      | 2 BR 1     | 3 BR 1    | 3 BR LS     | 2 BR S1     |
| 8          | 2 BR S1     | 4 BR L       | 4 BR     | 2 BR 2      | 2 BR 1     | 3 BR 1    | 3 BR LS     | 2 BR S1     |
| 7          | 2 BR S1     | 4 BR L       | 4 BR     | 2 BR 2      | 2 BR 1     | 3 BR 1    | 3 BR LS     | 2 BR S1     |
| 6          | 2 BR S1     | 4 BR L       | 4 BR     | 2 BR 2      | 2 BR 1     | 3 BR 1    | 3 BR LS     | 2 BR \$1    |
| 5          | 2 BR S1     | 4 BR L       | 4 BR     | 2 BR 2      | 2 BR 1     | 3 BR 1    | 3 BR LS     | 2 BR S1     |
| 4          | 2 BR S1     | 4 BR L       | 4 BR     | 2 BR 2      | 2 BR 1     | 3 BR 1    | 3 BR LS     | 2 BR \$1    |
| 3          | 2 BR S1     | 4 BR L       | 4 BR     | 2 BR 2      | 2 BR 1     | 3 BR 1    | 3 BR LS     | 2 BR S1     |
| 2          | 2 BR S1     | 4 BR L       | 4 BR     | 2 BR 2      | 2 BR 1     | 3 BR 1    | 3 BR LS     | 2 BR \$1    |
| 1          | 2 BR S1-PES | 4 BR L-PES 1 | 4 BR-PES | 1 BR S3-PES | 2 BR 1-PES | 3BR 1-PES | 3 BR LS-PES | 2 BR S1-PES |
| BASEMENT 1 |             |              |          |             |            |           |             |             |