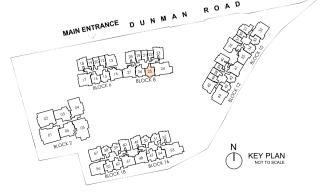

# SCHEMATT

#### Block 6 Dunman Road Singapore 439395

| FLOOR UNIT | 12          | 13           | 14          | 15          | 16          | 17       | 18         | 19         | 20         |
|------------|-------------|--------------|-------------|-------------|-------------|----------|------------|------------|------------|
| 18         | 1 BR S2-H   | 3 BR DK 1-H  | 3 BR LS-H   | 2 BR S3-H   | 2 BR S2-H   | 4 BR-H   | 3 BR 1-H   | 1 BR 1-H   | 1 BR S1-H  |
| 17         | 1 BR S2     | 3 BR DK1     | 3 BR LS     | 2 BR S3     | 2 BR S2     | 4 BR     | 3 BR 1     | 1 BR 1     | 1 BR S1    |
| 16         | 1 BR S2     | 3 BR DK1     | 3 BR LS     | 2 BR S3     | 2 BR S2     | 4 BR     | 3 BR 1     | 1 BR 1     | 1 BR S1    |
| 15         | 1 BR S2     | 3 BR DK1     | 3 BR LS     | 2 BR S3     | 2 BR S2     | 4 BR     | 3 BR 1     | 1 BR 1     | 1 BR S1    |
| 14         | 1 BR S2     | 3 BR DK1     | 3 BR LS     | 2 BR S3     | 2 BR S2     | 4 BR     | 3 BR 1     | 1 BR 1     | 1 BR S1    |
| 13         | 1 BR S2     | 3 BR DK1     | 3 BR LS     | 2 BR S3     | 2 BR S2     | 4 BR     | 3 BR 1     | 1 BR 1     | 1 BR S1    |
| 12         | 1 BR S2     | 3 BR DK1     | 3 BR LS     | 2 BR S3     | 2 BR S2     | 4 BR     | 3 BR 1     | 1 BR 1     | 1 BR S1    |
| 11         | 1 BR S2     | 3 BR DK1     | 3 BR LS     | 2 BR S3     | 2 BR S2     | 4 BR     | 3 BR 1     | 1 BR 1     | 1 BR S1    |
| 10         | 1 BR S2     | 3 BR DK1     | 3 BR LS     | 2 BR S3     | 2 BR S2     | 4 BR     | 3 BR 1     | 1 BR 1     | 1 BR S1    |
| 9          | 1 BR S2     | 3 BR DK1     | 3 BR LS     | 2 BR S3     | 2 BR S2     | 4 BR     | 3 BR 1     | 1 BR 1     | 1 BR S1    |
| 8          | 1 BR S2     | 3 BR DK1     | 3 BR LS     | 2 BR S3     | 2 BR S2     | 4 BR     | 3 BR 1     | 1 BR 1     | 1 BR S1    |
| 7          | 1 BR S2     | 3 BR DK1     | 3 BR LS     | 2 BR S3     | 2 BR S2     | 4 BR     | 3 BR 1     | 1 BR 1     | 1 BR S1    |
| 6          | 1 BR S2     | 3 BR DK1     | 3 BR LS     | 2 BR S3     | 2 BR S2     | 4 BR     | 3 BR 1     | 1 BR 1     | 1 BR S1    |
| 5          | 1 BR S2     | 3 BR DK1     | 3 BR LS     | 2 BR S3     | 2 BR S2     | 4 BR     | 3 BR 1     | 1 BR 1     | 1 BR S1    |
| 4          | 1 BR S2     | 3 BR DK1     | 3 BR LS     | 2 BR S3     | 2 BR S2     | 4 BR     | 3 BR 1     | 1 BR 1     | 1 BR S1    |
| 3          | 1 BR S2     | 3 BR DK1     | 3 BR LS     | 2 BR S3     | 2 BR S2     | 4 BR     | 3 BR 1     | 1 BR 1     | 1 BR S1    |
| 2          | 1 BR S2     | 3 BR DK1     | 3 BR LS     | 2 BR S3     | 2 BR S2     | 4 BR     | 3 BR 1     | 1 BR 1     | 1 BR S1    |
| 1          | 1 BR S2-PES | 3 BR DK1-PES | 3 BR LS-PES | 1 BR S4-PES | 2 BR S2-PES | 4 BR-PES | 3 BR 1-PES | 1 BR 1-PES | 1BR S1-PES |
| BASEMENT 1 |             |              |             |             |             |          |            |            |            |

#### Block 8 Dunman Road Singapore 439396

| FLOOR      | 21          | 22         | 23         | 24         | 25          | 26          | 27          | 28         | 29          |
|------------|-------------|------------|------------|------------|-------------|-------------|-------------|------------|-------------|
| 18         | 1 BR S2-H   | 1 BR 1-H   | 3 BR 1-H   | PH 8       |             | PH 3        |             | 3 BR 3-H   | 1 BR S1-H   |
| 17         | 1 BR S2     | 1 BR 1     | 3 BR 1     | 5 BR L     | 2 BR S4     | 2BR DK 2    | 3 BR LS     | 3 BR 3     | 1 BR S1     |
| 16         | 1 BR S2     | 1 BR 1     | 3 BR 1     | 5 BR L     | 2 BR S4     | 2BR DK 2    | 3 BR LS     | 3 BR 3     | 1 BR S1     |
| 15         | 1 BR S2     | 1 BR 1     | 3 BR 1     | 5 BR L     | 2 BR S4     | 2BR DK 2    | 3 BR LS     | 3 BR 3     | 1 BR S1     |
| 14         | 1 BR S2     | 1 BR 1     | 3 BR 1     | 5 BR L     | 2 BR S4     | 2BR DK 2    | 3 BR LS     | 3 BR 3     | 1 BR S1     |
| 13         | 1 BR S2     | 1 BR 1     | 3 BR 1     | 5 BR L     | 2 BR S4     | 2BR DK 2    | 3 BR LS     | 3 BR 3     | 1 BR S1     |
| 12         | 1 BR S2     | 1 BR 1     | 3 BR 1     | 5 BR L     | 2 BR S4     | 2BR DK 2    | 3 BR LS     | 3 BR 3     | 1 BR S1     |
| 11         | 1 BR S2     | 1 BR 1     | 3 BR 1     | 5 BR L     | 2 BR S4     | 2BR DK 2    | 3 BR LS     | 3 BR 3     | 1 BR S1     |
| 10         | 1 BR S2     | 1 BR 1     | 3 BR 1     | 5 BR L     | 2 BR S4     | 2BR DK 2    | 3 BR LS     | 3 BR 3     | 1 BR S1     |
| 9          | 1 BR S2     | 1 BR 1     | 3 BR 1     | 5 BR L     | 2 BR S4     | 2BR DK 2    | 3 BR LS     | 3 BR 3     | 1 BR S1     |
| 8          | 1 BR S2     | 1 BR 1     | 3 BR 1     | 5 BR L     | 2 BR S4     | 2BR DK 2    | 3 BR LS     | 3 BR 3     | 1 BR S1     |
| 7          | 1 BR S2     | 1 BR 1     | 3 BR 1     | 5 BR L     | 2 BR S4     | 2BR DK 2    | 3 BR LS     | 3 BR 3     | 1 BR S1     |
| 6          | 1 BR S2     | 1 BR 1     | 3 BR 1     | 5 BR L     | 2 BR S4     | 2BR DK 2    | 3 BR LS     | 3 BR 3     | 1 BR S1     |
| 5          | 1 BR S2     | 1 BR 1     | 3 BR 1     | 5 BR L     | 2 BR S4     | 2BR DK 2    | 3 BR LS     | 3 BR 3     | 1 BR S1     |
| 4          | 1 BR S2     | 1 BR 1     | 3 BR 1     | 5 BR L     | 2 BR S4     | 2BR DK 2    | 3 BR LS     | 3 BR 3     | 1 BR S1     |
| 3          | 1 BR S2     | 1 BR 1     | 3 BR 1     | 5 BR L     | 2 BR S4     | 2BR DK 2    | 3 BR LS     | 3 BR 3     | 1 BR S1     |
| 2          | 1 BR S2     | 1 BR 1     | 3 BR 1     | 5 BR L     | 2 BR S4     | 2BR DK 2    | 3 BR LS     | 3 BR 3     | 1 BR S1     |
| 1          | 1 BR S2-PES | 1 BR 1-PES | 3 BR 1-PES | 5 BR L-PES | 2 BR S4-PES | 1 BR S5-PES | 3 BR LS-PES | 3 BR 3-PES | 1 BR S1-PES |
| BASEMENT 1 |             |            |            |            |             |             |             |            |             |

#### Block 10 Dunman Road Singapore 439397

| FLOOR UNIT | 30         | 31           | 32           | 33         | 34         | 35          | 36           | 37         |
|------------|------------|--------------|--------------|------------|------------|-------------|--------------|------------|
| 18         | 1 BR 2-H   | 2BR DK 1-H   | PH           | 15         | PH         | 11          | 3BR FLEX-H   | 1BR 2-H    |
| 17         | 1 BR 2     | 2BR DK 1     | 4 BR L       | 2 BR 2     | 2 BR S2    | 3 BR LS     | 3 BR FLEX    | 1 BR 2     |
| 16         | 1 BR 2     | 2BR DK 1     | 4 BR L       | 2 BR 2     | 2 BR S2    | 3 BR LS     | 3 BR FLEX    | 1 BR 2     |
| 15         | 1 BR 2     | 2BR DK 1     | 4 BR L       | 2 BR 2     | 2 BR S2    | 3 BR LS     | 3 BR FLEX    | 1 BR 2     |
| 14         | 1 BR 2     | 2BR DK 1     | 4 BR L       | 2 BR 2     | 2 BR S2    | 3 BR LS     | 3 BR FLEX    | 1 BR 2     |
| 13         | 1 BR 2     | 2BR DK 1     | 4 BR L       | 2 BR 2     | 2 BR S2    | 3 BR LS     | 3 BR FLEX    | 1 BR 2     |
| 12         | 1 BR 2     | 2BR DK 1     | 4 BR L       | 2 BR 2     | 2 BR S2    | 3 BR LS     | 3 BR FLEX    | 1 BR 2     |
| 11         | 1 BR 2     | 2BR DK 1     | 4 BR L       | 2 BR 2     | 2 BR S2    | 3 BR LS     | 3 BR FLEX    | 1 BR 2     |
| 10         | 1 BR 2     | 2BR DK 1     | 4 BR L       | 2 BR 2     | 2 BR S2    | 3 BR LS     | 3 BR FLEX    | 1 BR 2     |
| 9          | 1 BR 2     | 2BR DK 1     | 4 BR L       | 2 BR 2     | 2 BR S2    | 3 BR LS     | 3 BR FLEX    | 1 BR 2     |
| 8          | 1 BR 2     | 2BR DK 1     | 4 BR L       | 2 BR 2     | 2 BR S2    | 3 BR LS     | 3 BR FLEX    | 1 BR 2     |
| 7          | 1 BR 2     | 2BR DK 1     | 4 BR L       | 2 BR 2     | 2 BR S2    | 3 BR LS     | 3 BR FLEX    | 1 BR 2     |
| 6          | 1 BR 2     | 2BR DK 1     | 4 BR L       | 2 BR 2     | 2 BR S2    | 3 BR LS     | 3 BR FLEX    | 1 BR 2     |
| 5          | 1 BR 2     | 2BR DK 1     | 4 BR L       | 2 BR 2     | 2 BR S2    | 3 BR LS     | 3 BR FLEX    | 1 BR 2     |
| 4          | 1 BR 2     | 2BR DK 1     | 4 BR L       | 2 BR 2     | 2 BR S2    | 3 BR LS     | 3 BR FLEX    | 1 BR 2     |
| 3          | 1 BR 2     | 2BR DK 1     | 4 BR L       | 2 BR 2     | 2 BR S2    | 3 BR LS     | 3 BR FLEX    | 1 BR 2     |
| 2          | 1 BR 2     | 2BR DK 1     | 4 BR L       | 2 BR 2     | 2 BR S2    | 3 BR LS     | 3 BR FLEX    | 1 BR 2     |
| 1          | 1 BR 2-PES | 2BR DK 1-PES | 4 BR L-PES 2 | 1 BR 3-PES | 2BR S2-PES | 3 BR LS-PES | 3BR FLEX-PES | 1 BR 2-PES |
| BASEMENT 1 |            |              |              |            |            |             |              |            |

#### Block 12 Dunman Road Singapore 439409

| UNIT<br>FLOOR | 38          | 39         | 40        | 41          | 42         | 43        | 44           | 45           | 46         |
|---------------|-------------|------------|-----------|-------------|------------|-----------|--------------|--------------|------------|
| 18            | 1 BR S2-H   | 1 BR 1-H   | 3 BR 1-H  | PH 2        |            | PH 5      |              | 3 BR DK2-H   | 1 BR S1-H  |
| 17            | 1 BR S2     | 1 BR 1     | 3 BR 1    | 3 BR LS     | 2 BR 1     | 2 BR 2    | 4 BR L       | 3 BR DK 2    | 1 BR S1    |
| 16            | 1 BR S2     | 1 BR 1     | 3 BR 1    | 3 BR LS     | 2 BR 1     | 2 BR 2    | 4 BR L       | 3 BR DK 2    | 1 BR S1    |
| 15            | 1 BR S2     | 1 BR 1     | 3 BR 1    | 3 BR LS     | 2 BR 1     | 2 BR 2    | 4 BR L       | 3 BR DK 2    | 1 BR S1    |
| 14            | 1 BR S2     | 1 BR 1     | 3 BR 1    | 3 BR LS     | 2 BR 1     | 2 BR 2    | 4 BR L       | 3 BR DK 2    | 1 BR S1    |
| 13            | 1 BR S2     | 1 BR 1     | 3 BR 1    | 3 BR LS     | 2 BR 1     | 2 BR 2    | 4 BR L       | 3 BR DK 2    | 1 BR S1    |
| 12            | 1 BR S2     | 1 BR 1     | 3 BR 1    | 3 BR LS     | 2 BR 1     | 2 BR 2    | 4 BR L       | 3 BR DK 2    | 1 BR S1    |
| 11            | 1 BR S2     | 1 BR 1     | 3 BR 1    | 3 BR LS     | 2 BR 1     | 2 BR 2    | 4 BR L       | 3 BR DK 2    | 1 BR S1    |
| 10            | 1 BR S2     | 1 BR 1     | 3 BR 1    | 3 BR LS     | 2 BR 1     | 2 BR 2    | 4 BR L       | 3 BR DK 2    | 1 BR S1    |
| 9             | 1 BR S2     | 1 BR 1     | 3 BR 1    | 3 BR LS     | 2 BR 1     | 2 BR 2    | 4 BR L       | 3 BR DK 2    | 1 BR S1    |
| 8             | 1 BR S2     | 1 BR 1     | 3 BR 1    | 3 BR LS     | 2 BR 1     | 2 BR 2    | 4 BR L       | 3 BR DK 2    | 1 BR S1    |
| 7             | 1 BR S2     | 1 BR 1     | 3 BR 1    | 3 BR LS     | 2 BR 1     | 2 BR 2    | 4 BR L       | 3 BR DK 2    | 1 BR S1    |
| 6             | 1 BR S2     | 1 BR 1     | 3 BR 1    | 3 BR LS     | 2 BR 1     | 2 BR 2    | 4 BR L       | 3 BR DK 2    | 1 BR S1    |
| 5             | 1 BR S2     | 1 BR 1     | 3 BR 1    | 3 BR LS     | 2 BR 1     | 2 BR 2    | 4 BR L       | 3 BR DK 2    | 1 BR S1    |
| 4             | 1 BR S2     | 1 BR 1     | 3 BR 1    | 3 BR LS     | 2 BR 1     | 2 BR 2    | 4 BR L       | 3 BR DK 2    | 1 BR S1    |
| 3             | 1 BR S2     | 1 BR 1     | 3 BR 1    | 3 BR LS     | 2 BR 1     | 2 BR 2    | 4 BR L       | 3 BR DK 2    | 1 BR S1    |
| 2             | 1 BR S2     | 1 BR 1     | 3 BR 1    | 3 BR LS     | 2 BR 1     | 2 BR 2    | 4 BR L       | 3 BR DK 2    | 1 BR S1    |
| 1             | 1 BR S2-PES | 1 BR 1-PES | 3BR 1-PES | 3 BR LS-PES | 2 BR 1-PES | 1BR 3-PES | 4 BR L-PES 1 | 3BR DK 2-PES | 1BR S1-PES |
| BASEMENT 1    |             |            |           |             |            |           |              |              |            |

Block 16 Dunman Road Singapore 438664

| FLOOR UNIT | 47          | 48          | 49         | 50         | 51          | 52         | 53          | 54          |
|------------|-------------|-------------|------------|------------|-------------|------------|-------------|-------------|
| 18         | PH 4        |             | 3 BR 1-H   | 2 BR 1-H   | 2 BR 2-H    | 3 BR 2-H   | 3 BR 2-H PH |             |
| 17         | 2 BR S1     | 3 BR LS     | 3 BR 1     | 2 BR 1     | 2 BR 2      | 3 BR 2     | 5 BR L      | 2 BR S1     |
| 16         | 2 BR S1     | 3 BR LS     | 3 BR 1     | 2 BR 1     | 2 BR 2      | 3 BR 2     | 5 BR L      | 2 BR S1     |
| 15         | 2 BR S1     | 3 BR LS     | 3 BR 1     | 2 BR 1     | 2 BR 2      | 3 BR 2     | 5 BR L      | 2 BR S1     |
| 14         | 2 BR S1     | 3 BR LS     | 3 BR 1     | 2 BR 1     | 2 BR 2      | 3 BR 2     | 5 BR L      | 2 BR S1     |
| 13         | 2 BR S1     | 3 BR LS     | 3 BR 1     | 2 BR 1     | 2 BR 2      | 3 BR 2     | 5 BR L      | 2 BR S1     |
| 12         | 2 BR S1     | 3 BR LS     | 3 BR 1     | 2 BR 1     | 2 BR 2      | 3 BR 2     | 5 BR L      | 2 BR S1     |
| 11         | 2 BR S1     | 3 BR LS     | 3 BR 1     | 2 BR 1     | 2 BR 2      | 3 BR 2     | 5 BR L      | 2 BR S1     |
| 10         | 2 BR S1     | 3 BR LS     | 3 BR 1     | 2 BR 1     | 2 BR 2      | 3 BR 2     | 5 BR L      | 2 BR S1     |
| 9          | 2 BR S1     | 3 BR LS     | 3 BR 1     | 2 BR 1     | 2 BR 2      | 3 BR 2     | 5 BR L      | 2 BR S1     |
| 8          | 2 BR S1     | 3 BR LS     | 3 BR 1     | 2 BR 1     | 2 BR 2      | 3 BR 2     | 5 BR L      | 2 BR S1     |
| 7          | 2 BR S1     | 3 BR LS     | 3 BR 1     | 2 BR 1     | 2 BR 2      | 3 BR 2     | 5 BR L      | 2 BR S1     |
| 6          | 2 BR S1     | 3 BR LS     | 3 BR 1     | 2 BR 1     | 2 BR 2      | 3 BR 2     | 5 BR L      | 2 BR S1     |
| 5          | 2 BR S1     | 3 BR LS     | 3 BR 1     | 2 BR 1     | 2 BR 2      | 3 BR 2     | 5 BR L      | 2 BR S1     |
| 4          | 2 BR S1     | 3 BR LS     | 3 BR 1     | 2 BR 1     | 2 BR 2      | 3 BR 2     | 5 BR L      | 2 BR S1     |
| 3          | 2 BR S1     | 3 BR LS     | 3 BR 1     | 2 BR 1     | 2 BR 2      | 3 BR 2     | 5 BR L      | 2 BR S1     |
| 2          | 2 BR S1     | 3 BR LS     | 3 BR 1     | 2 BR 1     | 2 BR 2      | 3 BR 2     | 5 BR L      | 2 BR S1     |
| 1          | 2 BR S1-PES | 3 BR LS-PES | 3 BR 1-PES | 2 BR 1-PES | 1 BR S3-PES | 3 BR 2-PES | 5 BR L-PES  | 2 BR S1-PES |
| BASEMENT 1 |             |             |            |            |             |            |             |             |

#### Block 18 Dunman Road Singapore 438665

| FLOOR UNIT | 55          | 56           | 57       | 58          | 59         | 60        | 61          | 62          |
|------------|-------------|--------------|----------|-------------|------------|-----------|-------------|-------------|
| 18         | PH 6        |              | 4 BR -H  | 2 BR 2-H    | 2 BR 1-H   | 3 BR 1-H  | PH          | 1 4         |
| 17         | 2 BR S1     | 4 BR L       | 4 BR     | 2 BR 2      | 2 BR 1     | 3 BR 1    | 3 BR LS     | 2 BR S1     |
| 16         | 2 BR S1     | 4 BR L       | 4 BR     | 2 BR 2      | 2 BR 1     | 3 BR 1    | 3 BR LS     | 2 BR S1     |
| 15         | 2 BR S1     | 4 BR L       | 4 BR     | 2 BR 2      | 2 BR 1     | 3 BR 1    | 3 BR LS     | 2 BR S1     |
| 14         | 2 BR S1     | 4 BR L       | 4 BR     | 2 BR 2      | 2 BR 1     | 3 BR 1    | 3 BR LS     | 2 BR S1     |
| 13         | 2 BR S1     | 4 BR L       | 4 BR     | 2 BR 2      | 2 BR 1     | 3 BR 1    | 3 BR LS     | 2 BR S1     |
| 12         | 2 BR S1     | 4 BR L       | 4 BR     | 2 BR 2      | 2 BR 1     | 3 BR 1    | 3 BR LS     | 2 BR S1     |
| 11         | 2 BR S1     | 4 BR L       | 4 BR     | 2 BR 2      | 2 BR 1     | 3 BR 1    | 3 BR LS     | 2 BR S1     |
| 10         | 2 BR S1     | 4 BR L       | 4 BR     | 2 BR 2      | 2 BR 1     | 3 BR 1    | 3 BR LS     | 2 BR S1     |
| 9          | 2 BR S1     | 4 BR L       | 4 BR     | 2 BR 2      | 2 BR 1     | 3 BR 1    | 3 BR LS     | 2 BR S1     |
| 8          | 2 BR S1     | 4 BR L       | 4 BR     | 2 BR 2      | 2 BR 1     | 3 BR 1    | 3 BR LS     | 2 BR S1     |
| 7          | 2 BR S1     | 4 BR L       | 4 BR     | 2 BR 2      | 2 BR 1     | 3 BR 1    | 3 BR LS     | 2 BR S1     |
| 6          | 2 BR S1     | 4 BR L       | 4 BR     | 2 BR 2      | 2 BR 1     | 3 BR 1    | 3 BR LS     | 2 BR \$1    |
| 5          | 2 BR S1     | 4 BR L       | 4 BR     | 2 BR 2      | 2 BR 1     | 3 BR 1    | 3 BR LS     | 2 BR S1     |
| 4          | 2 BR S1     | 4 BR L       | 4 BR     | 2 BR 2      | 2 BR 1     | 3 BR 1    | 3 BR LS     | 2 BR \$1    |
| 3          | 2 BR S1     | 4 BR L       | 4 BR     | 2 BR 2      | 2 BR 1     | 3 BR 1    | 3 BR LS     | 2 BR S1     |
| 2          | 2 BR S1     | 4 BR L       | 4 BR     | 2 BR 2      | 2 BR 1     | 3 BR 1    | 3 BR LS     | 2 BR \$1    |
| 1          | 2 BR S1-PES | 4 BR L-PES 1 | 4 BR-PES | 1 BR S3-PES | 2 BR 1-PES | 3BR 1-PES | 3 BR LS-PES | 2 BR S1-PES |
| BASEMENT 1 |             |              |          |             |            |           |             |             |