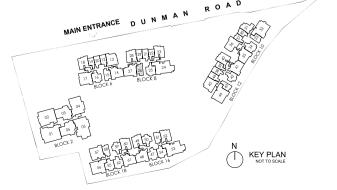

#### THE CITY LIFE

- **11** GUARD HOUSE
- 2 FEATURE ROUNDABOUT
- 3 ARRIVAL PLAZA
- 4 WELCOME LAWN
- 5 SCENTED GARDEN
- 6 BBQ PAVILION 1
- 7 TAICHI DECK

#### THE RIVER LIFE

- 8 GRAND POOL
- 9 KIDS' POOL
- 10 HYDRO MASSAGE POOL
- 111 VIEWING BRIDGE
- 12 POOL DECK
  - 13 AQUA DECK
  - 14 JACUZZI
  - 15 AQUA PAVILION
  - 16 RIVER GARDEN
  - 17 OASIS LOUNGE
  - 18 OUTDOOR SHOWER

- 19 POOL CLUBHOUSE
  - 1<sup>ST</sup> STOREY:
  - TOILET / CHANGING
  - ROOM / SAUNA - HANDICAPPED TOILET
- 2<sup>ND</sup> STOREY:
- POOL FUNCTION ROOM 1
- POOL FUNCTION ROOM 2
- POOL YOGA LAWN - POOL LAWN

#### 3<sup>RD</sup> STOREY: - GRAND GYM

#### THE NATURE LIFE

- 20 TREETOP WALK
- 21 BBQ PAVILION 2
- 22 SPLASH PLAY ZONE
- 23 RAINBOW RIVER (PLAY AREA)
  - 24 TREE HOUSE PLAYGROUND
  - 25 3G OUTDOOR FITNESS
  - 26 VIEWING DECK [ABOVE] - TINY TOTS (TODDLER PLAY
  - AREA)[BELOW] 27 TERRACE RAMP
  - 28 FERN COURTYARD
  - 29 FOREST COURTYARD
  - 30 NATIVE COURTYARD
  - **31** OUTDOOR SHOWER

#### THE GRAND LIFE

- 32 TENNIS COURT
- 33 BBQ PAVILION 3
- 34 TRANQUIL POND
- 35 FOLIAGE GARDEN
- 36 GARDEN LOUNGE
- 37 SENSORY GARDEN
- 38 READING PAVILION
- 39 WELLNESS LAWN

#### 40 JEWEL CLUBHOUSE

#### 1<sup>ST</sup> STOREY:

- PLAZA
- COMMUNAL / HANDICAPPED / FEMALE / MALE TOILET

#### 2<sup>ND</sup> STOREY:

- JEWEL FUNCTION ROOM 1
- JEWEL FUNCTION ROOM 2
- FAMILY TOILET
- JEWEL GARDEN PATIO
- JEWEL LIBRARY - JEWEL VIEWING DECK
- JEWEL LAWN

#### 3<sup>RD</sup> STOREY:

- JEWEL FUNCTION ROOM 3
- KARAOKE / MUSIC ROOM
- GOLF SIMULATOR / GAMES ROOM

#### ANCILLARY

- RAMP TO BASEMENT
- B ENTRANCE RAMP
- C SERVICE RAMP
- SERVICE GATE
- BULK METER
- GENSET ROOM (OPEN TO SKY)
- G SIDE GATE 1 (TO DUNMAN ROAD)
- H) SIDE GATE 2 (TO MRT / PCN)
- SIDE GATE 3 (TO PCN)
- SIDE GATE 4 (TO DUNMAN ROAD)
- PASSENGER LIFT 20 (DROP OFF)
- PASSENGER LIFT 19 (POOL CLUBHOUSE)
- M PASSENGER LIFT 18 (JEWEL CLUBHOUSE)
- N MANAGEMENT OFFICE
- FIRE COMMAND CENTRE
- P BIN CENTRE (BASEMENT 1)
- SUBSTATION (BASEMENT 1)
- R MDF ROOM (BASEMENT 1)
- S CONSUMER SWITCH ROOM (BASEMENT 1)
- []] WATER TANKS