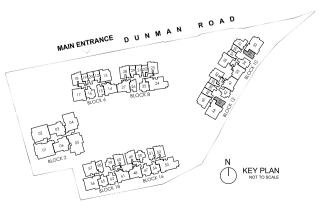

#### THE CITY LIFE

- **11** GUARD HOUSE
- 2 FEATURE ROUNDABOUT
- 3 ARRIVAL PLAZA
- 4 WELCOME LAWN
- 5 SCENTED GARDEN
- 6 BBQ PAVILION 1
- 7 TAICHI DECK

#### THE RIVER LIFE

- 8 GRAND POOL
- 9 KIDS' POOL
- 10 HYDRO MASSAGE POOL
- 111 VIEWING BRIDGE
- 12 POOL DECK
  - 13 AQUA DECK
  - 14 JACUZZI
  - 15 AQUA PAVILION
  - 16 RIVER GARDEN
  - 17 OASIS LOUNGE
  - 18 OUTDOOR SHOWER

#### THE NATURE LIFE

- 20 TREETOP WALK
- 21 BBQ PAVILION 2
- 22 SPLASH PLAY ZONE
- 23 RAINBOW RIVER (PLAY AREA)
  - 24 TREE HOUSE PLAYGROUND
  - 25 3G OUTDOOR FITNESS
  - 26 VIEWING DECK [ABOVE] - TINY TOTS (TODDLER PLAY
  - AREA)[BELOW] 27 TERRACE RAMP
  - 28 FERN COURTYARD
  - 29 FOREST COURTYARD
  - 30 NATIVE COURTYARD
  - **31** OUTDOOR SHOWER

#### THE GRAND LIFE

- 32 TENNIS COURT
- 33 BBQ PAVILION 3
- 34 TRANQUIL POND
- 35 FOLIAGE GARDEN
- 36 GARDEN LOUNGE
- 37 SENSORY GARDEN
- 38 READING PAVILION
- 39 WELLNESS LAWN

#### 40 JEWEL CLUBHOUSE

#### ANCILLARY

- RAMP TO BASEMENT
- B ENTRANCE RAMP
- C SERVICE RAMP
- SERVICE GATE
- BULK METER
- GENSET ROOM (OPEN TO SKY)
- G SIDE GATE 1 (TO DUNMAN ROAD)
- H) SIDE GATE 2 (TO MRT / PCN)
- SIDE GATE 3 (TO PCN)
- SIDE GATE 4 (TO DUNMAN ROAD)
- PASSENGER LIFT 20 (DROP OFF)
- PASSENGER LIFT 19 (POOL CLUBHOUSE)
- M PASSENGER LIFT 18 (JEWEL CLUBHOUSE)
- N MANAGEMENT OFFICE
- FIRE COMMAND CENTRE
- P BIN CENTRE (BASEMENT 1)
- SUBSTATION (BASEMENT 1)
- R MDF ROOM (BASEMENT 1)
- S CONSUMER SWITCH ROOM (BASEMENT 1)
- []] WATER TANKS