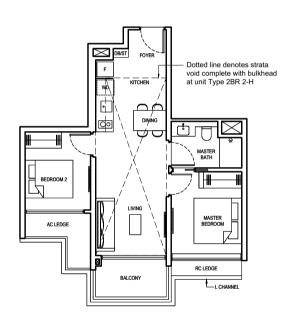

#### TYPE 1BR 1-H

54 SQM/ 581 SQFT
(INCLUSIVE OF 4 SQM BALCONY,
2 SQM AC LEDGE &
12 SQM STRATA VOID)
BLOCK 6 #18-19 (mirrored)

BLOCK 8 #18-22 BLOCK 12 #18-39

# LEGEND:

F FRIDGE

WD WASHER CUM DRYER

DB DISTRIBUTION BOARD

ST STORE

AC AIR-CONDITIONER

RC REINFORCED CONCRETE (EXCLUDED FROM STRATA AREA)

✓ VOID SPACE (EXCLUDED FROM STRATA AREA)