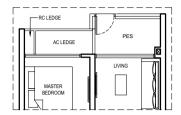

#### TYPE 1BR 1-H

54 SQM/ 581 SQFT
(INCLUSIVE OF 4 SQM BALCONY,
2 SQM AC LEDGE &
12 SQM STRATA VOID)
BLOCK 6 #18-19 (mirrored)

BLOCK 8 #18-22 BLOCK 12 #18-39