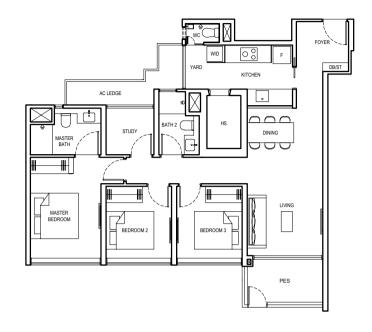

# LEGEND:

F FRIDGE

WD WASHER CUM DRYER

DB DISTRIBUTION BOARD

ST STORE

AC AIR-CONDITIONER

RC REINFORCED CONCRETE (EXCLUDED FROM STRATA AREA)

✓ VOID SPACE (EXCLUDED FROM STRATA AREA)

ALL PLANS ARE SUBJECT TO CHANGES BY THE RELEVANT AUTHORITIES.
MEASUREMENTS ARE APPROXIMATE ONLY AND SUBJECT TO FINAL SURVEY.
INFORMATION ACCURATE AT POINT OF PRINTING.
BP NO.: A1716-00003-2022-BP01 DATED 15 MAY 2023
BP NO.: A1716-00003-2022-BP02 DATED 16 JUNE 2023