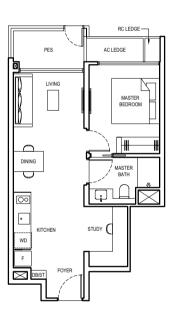

# TYPE 1BR S1-PES

51 SQM / 549 SQFT (INCLUSIVE OF 5 SQM PES & 2 SQM AC LEDGE) BLOCK 6 #01-20 BLOCK 8 #01-29 BLOCK 12 #01-46

## TYPE 1BR S1

51 SQM / 549 SQFT (INCLUSIVE OF 5 SQM BALCONY & 2 SQM AC LEDGE) BLOCK 6 #02-20 to #17-20

BLOCK 6 #02-20 to #17-20 BLOCK 8 #02-29 to #17-29 BLOCK 12 #02-46 to #17-46

# LEGEND:

F FRIDGE

WD WASHER CUM DRYER

DB DISTRIBUTION BOARD

ST STORE

AC AIR-CONDITIONER

RC REINFORCED CONCRETE (EXCLUDED FROM STRATA AREA)

✓ VOID SPACE (EXCLUDED FROM STRATA AREA)