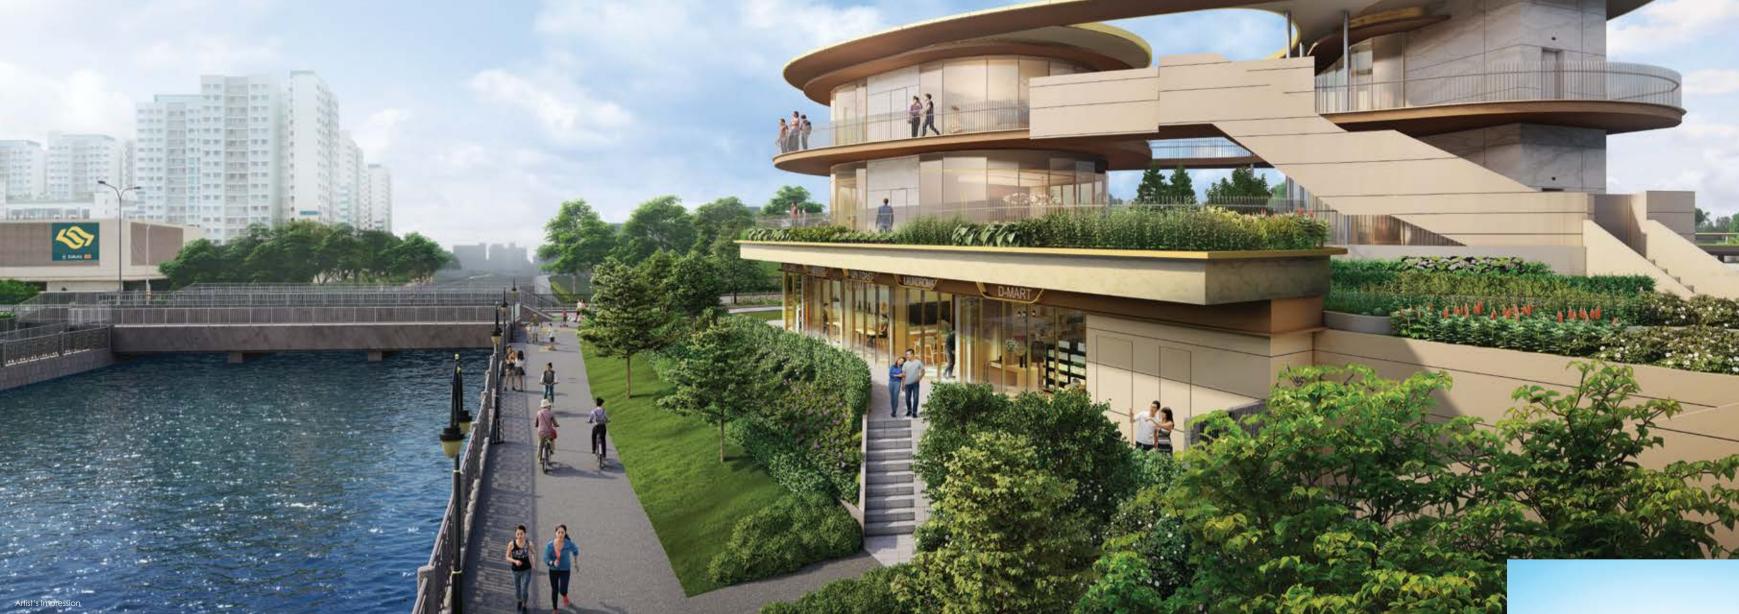

#### JEWEL CLUBHOUSE

Throw A Party.
Slip Away For A Coffee.
Anytime.

Overlooking the charming river is the Jewel Clubhouse.

This exquisite structure houses private function rooms on levels 2 and 3, with 5 curated shops on level 1.

Anything desired, everything fulfilled.