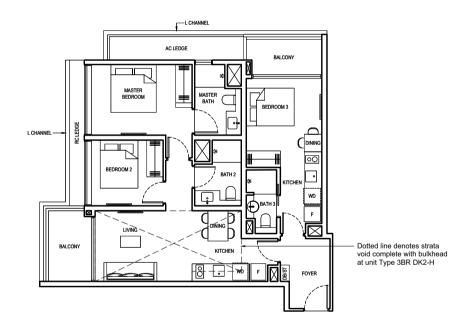

# LEGEND:

F FRIDGE

WD WASHER CUM DRYER

DB DISTRIBUTION BOARD

ST STORE

AC AIR-CONDITIONER

RC REINFORCED CONCRETE (EXCLUDED FROM STRATA AREA)

✓ VOID SPACE (EXCLUDED FROM STRATA AREA)

ALL PLANS ARE SUBJECT TO CHANGES BY THE RELEVANT AUTHORITIES.
MEASUREMENTS ARE APPROXIMATE ONLY AND SUBJECT TO FINAL SURVEY.
INFORMATION ACCURATE AT POINT OF PRINTING.
BP NO.: A1716-00003-2022-BP01 DATED 15 MAY 2023
BP NO.: A1716-00003-2022-BP02 DATED 16 JUNE 2023

F FRIDGE

WD WASHER CUM DRYER

DB DISTRIBUTION BOARD

ST STORE

AC AIR-CONDITIONER

RC REINFORCED CONCRETE (EXCLUDED FROM STRATA AREA)

▼ VOID SPACE (EXCLUDED FROM STRATA AREA)