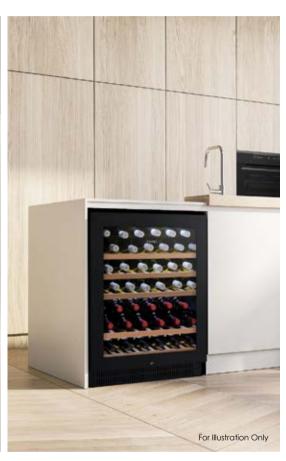

#### **VINTEC**

Made for the modern lifestyle, Vintec wine cabinets can be built into your kitchen or as an added feature to your living room or study. Climate-Controlled Wine Cabinets protect wines for the short or long term, optimizing storage space while maximizing capacity for a stunning wine collection showcase.